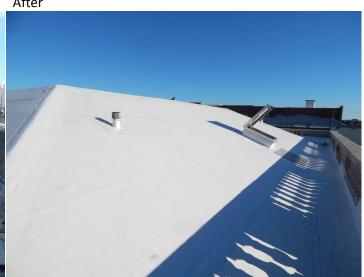

Riggs Harrod Builders totaling \$32,338.

REO Property Offer – Bullock Street (Tax Parcel 0084 03034). The committee reviewed an offer from Mr. D'Juan Jones to purchase a vacant lot (0.3 acres) owned jointly by the City of Henderson and Vance County. The offer was a result of the County's efforts to reach out and market County owned property to adjoining property owners. Mr. Jones's grandfather (Mr. Theodore Burwell) owns adjacent property to the rear of the vacant lot. The committee recommended proceeding with the upset bid process for sale of the property. Recommendation: Approve resolution to authorize the upset bid process for the sale of Bullock Street (tax parcel 0084 03034).

## <u>Dennis Building Roof Replacement – Before/After Photos – 12/2016</u>

After Before



Before After







## <u>Dennis Building Roof Replacement – Before/After Photos – 12/2016</u>







## <u>Dennis Building Cornice Cleaning – Before/After Photos – 12/2016</u>

Before



After



## <u>Dennis Building Cornice Cleaning – Before/After Photos – 12/2016</u>

Before



After



## <u>Dennis Building Cornice Cleaning – Before/After Photos – 12/2016</u>





## Animal Shelter Budget Summary 12/2/2016

| Construction Contract                                                                 | \$       | 1,354,842 |
|---------------------------------------------------------------------------------------|----------|-----------|
| Change Order #1 - Removal of landscaping cost from contract                           | \$       | (10,134)  |
| Change Order #2 - Rock removal above allowance (124.5 cy) &