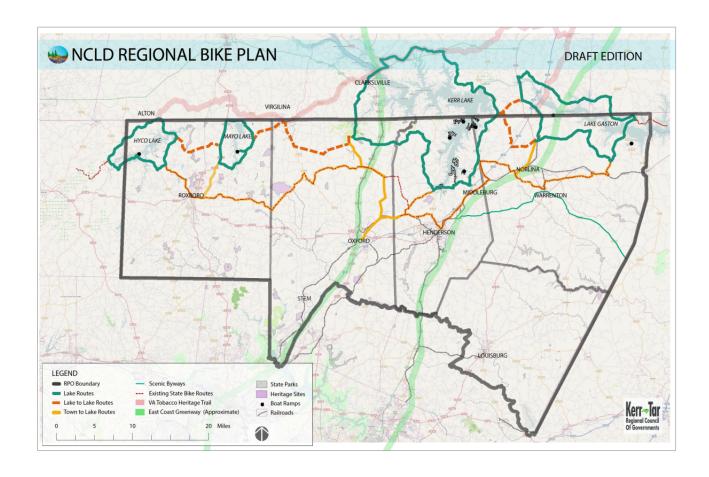

# **Plan Study Area**

 The RPO boundary was used as a planning area boundary for the draft plan. The planning area for this study encompassed: Person County, Granville County, Vance County, Warren County and Franklin County.

# **Draft Plan Evolution**

- Existing Conditions: Current Bike Routes, Trails,
   Greenways and State Parks
- Concept drawing was drawn by Kerr-Tar staff and NCLD steering committee
- Final Concept drawing was developed early 2014.

# Route Project Recommendations and Signage Recommendations

- Throughout the development of this plan there were a few sections of recommendations; Route Project, Signage, Design Guidelines, Regulatory & Policy Recommendations.
- These are all the components for this plan.
- The route project and signage recommendations are what is shown on these two maps.