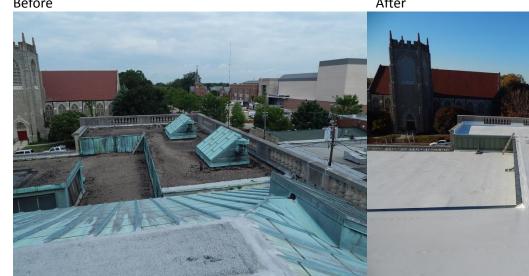

nge Order #5 with Riggs Harrod Builders totaling \$32,338.

REO Property Offer – Bullock Street (Tax Parcel 0084 03034). The committee reviewed an offer from Mr. D'Juan Jones to purchase a vacant lot (0.3 acres) owned jointly by the City of Henderson and Vance County. The offer was a result of the County's efforts to reach out and market County owned property to adjoining property owners. Mr. Jones's grandfather (Mr. Theodore Burwell) owns adjacent property to the rear of the vacant lot. The committee recommended proceeding with the upset bid process for sale of the property. Recommendation: Approve resolution to authorize the upset bid process for the sale of Bullock Street (tax parcel 0084 03034).

## <u>Dennis Building Roof Replacement – Before/After Photos – 12/2016</u>

After Before



Before After







## <u>Dennis Building Roof Replacement – Before/After Photos – 12/2016</u>







## <u>Dennis Building Cornice Cleaning – Before/After Photos – 12/2016</u>

Before



After



## <u>Dennis Building Cornice Cleaning – Before/After Photos – 12/2016</u>

Before



After



## <u>Dennis Building Cornice Cleaning – Before/After Photos – 12/2016</u>





## Animal Shelter Budget Summary 12/2/2016

| Construction Contract                                                                 | \$       | 1,354,842 |
|---------------------------------------------------------------------------------------|----------|-----------|
| Change Order #1 - Removal of landscaping cost from contract                           | \$       | (10,134)  |
| Change Order #2 - Rock removal above allo