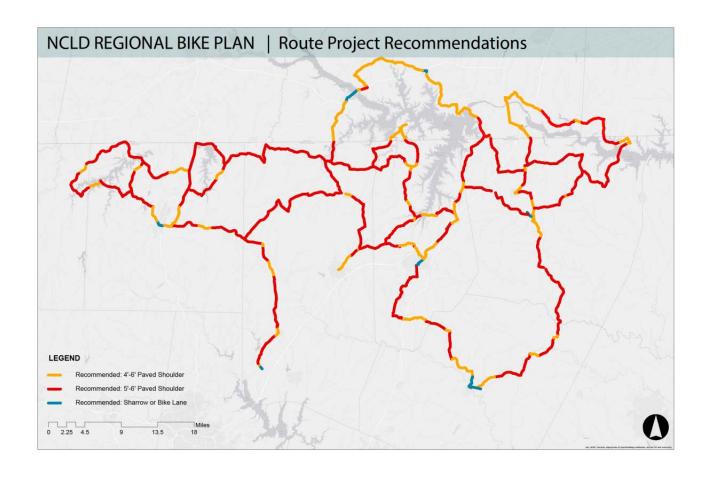

# Route Project Recommendations and Signage Recommendations

- Throughout the development of this plan there were a few sections of recommendations; Route Project, Signage, Design Guidelines, Regulatory & Policy Recommendations.
- These are all the components for this plan.
- The route project and signage recommendations are what is shown on these two maps.