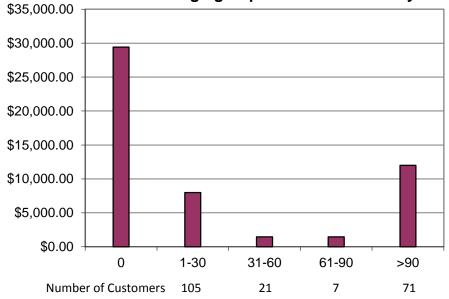

ws:

- \* Phase 1 665 total customers (217 availability accounts and 448 metered accounts)
- \* Phase 2 558 total customers (243 availability accounts and 315 metered accounts)
- \* Phases 1 and 2 35 inactive accounts

There is a total of 1258 customers committed to the water system, 35 inactive accounts for a total of 1223 active accounts.

The current past due balance amounts are shown on the attached page.



#### Vance County Water District Operations Report November 2016

#### **Availability Aging Report for Vance County**



#### **Availability Accounts AR\***

| Age   | AR          |
|-------|-------------|
| 0     | \$10,335.41 |
| 1-30  | \$ 5,964.27 |
| 31-60 | \$ 5,574.57 |
| 61-90 | \$ 5,445.75 |
| >90   | \$84,139.23 |

#### **Total Availability AR to date**

\$ 111,459.23





#### **Metered Services AR\***

| Age   | AR          |
|-------|-------------|
| 0     | \$29,406.20 |
| 1-30  | \$ 7,986.94 |
| 31-60 | \$ 1,466.97 |
| 61-90 | \$ 1,477.02 |
| >90   | \$11,988.56 |

#### **Total Metered Services to date**

\$ 52,325.69

**Both Accounts** \$ 163,784.92

<sup>\*</sup>Graph information as of November 30, 2016

#### VANCE COUNTY REVENUE & EXPENDITURE STATEMENT 10/01/2016 TO 10/31/2016

EXCESS (DEFICIT) OF REVENUE

| 16 WATER FUND                             |                |              |              |         |
|-------------------------------------------|----------------|--------------|--------------|---------|
| REVENUE:                                  | CURRENT PERIOD | YEAR-TO-DATE | BUDGETED     | PCTUSED |
| 16-329-432900 INVESTMENT EARNINGS