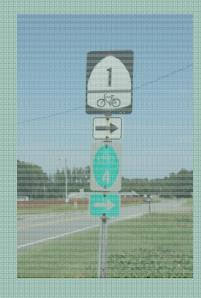

# Route Project Recommendations and Signage Recommendations

- Throughout the development of this plan there were a few sections of recommendations; Route Project, Signage, Design Guidelines, Regulatory & Policy Recommendations.
- These are all the components for this plan.
- The route project and signage recommendations are what is shown on these two maps.