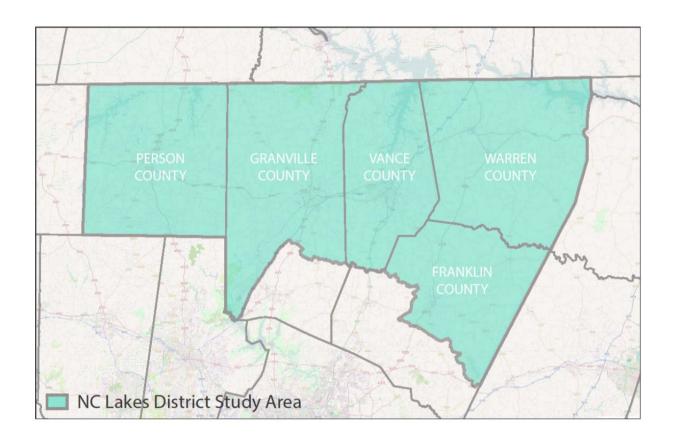

# **Plan Study Area**

 The RPO boundary was used as a planning area boundary for the draft plan. The planning area for this study encompassed: Person County, Granville County, Vance County, Warren County and Franklin County.