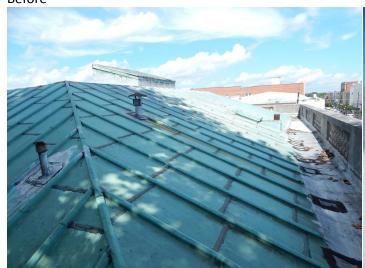

h Riggs Harrod Builders totaling \$32,338.

REO Property Offer – Bullock Street (Tax Parcel 0084 03034). The committee reviewed an offer from Mr. D'Juan Jones to purchase a vacant lot (0.3 acres) owned jointly by the City of Henderson and Vance County. The offer was a result of the County's efforts to reach out and market County owned property to adjoining property owners. Mr. Jones's grandfather (Mr. Theodore Burwell) owns adjacent property to the rear of the vacant lot. The committee recommended proceeding with the upset bid process for sale of the property. Recommendation: Approve resolution to authorize the upset bid process for the sale of Bullock Street (tax parcel 0084 03034).

## <u>Dennis Building Roof Replacement – Before/After Photos – 12/2016</u>

After Before



Before After







## <u>Dennis Building Roof Replacement – Before/After Photos – 12/2016</u>







## <u>Dennis Building Cornice Cleaning – Before/After Photos – 12/2016</u>

Before



After



## <u>Dennis Building Cornice Cleaning – Before/After Photos – 12/2016</u>

Before



After



## <u>Dennis Building Cornice Cleaning – Before/After Photos – 12/2016</u>





## Animal Shelter Budget Summary 12/2/2016

| Construction Contract                                                                 | \$       | 1,354,842 |
|---------------------------------------------------------------------------------------|----------|-----------|
| Change Order #1 - Removal of landscaping cost from contract                           | \$       | (10,134)  |
| Change Order #2 - Rock removal above allowance (124.5 cy)