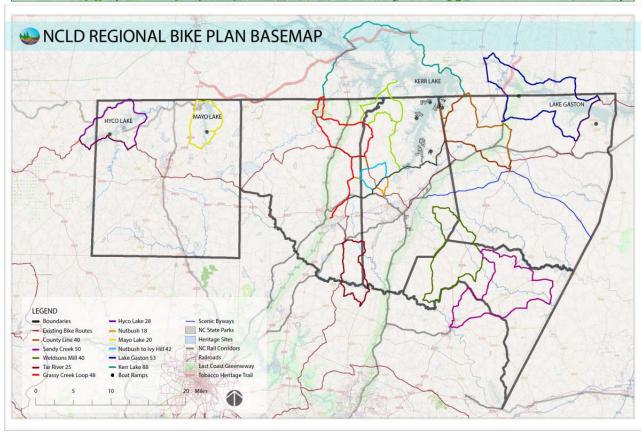

# **Project History**

- The NC Lakes District Regional Bike Plan originated as a component of a broader plan, the NC Lakes District Plan. Conceived as an economic development tool, the NCLD includes the Kerr-Tar region of the Northern Piedmont.
- NCDOT contracted with Kerr-Tar Regional Council of Governments (KTCOG) in May 2012 to write a comprehensive regional bike plan for the Kerr-Tar Lakes District region.
- NC Lakes District Regional Bicycle Plan
  - Map of Regional routes
  - Signage Plan
  - Route Recommendations
  - Education Plan
  - Design Guidelines
  - Regulatory & Policy Recommendations

# Route Project Recommendations and Signage Recommendations

- Throughout the development of this plan there were a few sections of recommendations; Route Project, Signage, Design Guidelines, Regulatory & Policy Recommendations.
- These are all the components for this plan.
- The route project and signage recommendations are what is shown on these two maps.