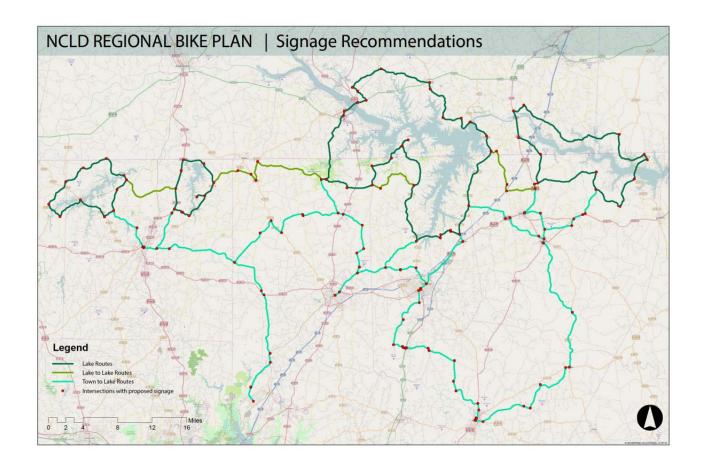

# Route Project Recommendations and Signage Recommendations

- Throughout the development of this plan there were a few sections of recommendations; Route Project, Signage, Design Guidelines, Regulatory & Policy Recommendations.
- These are all the components for this plan.
- The route project and signage recommendations are what is shown on these two maps.