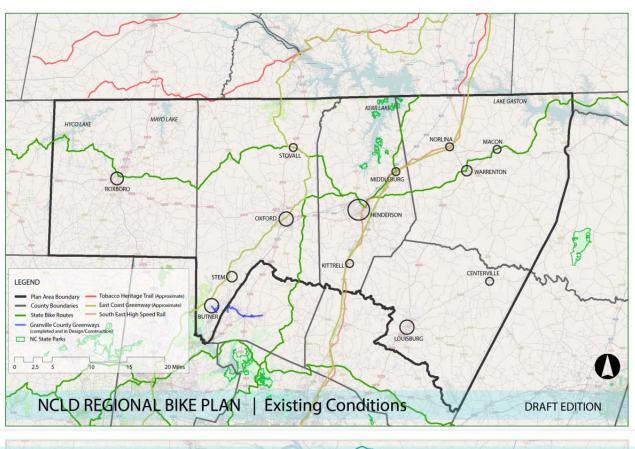

# **Draft Plan Evolution**

- Existing Conditions: Current Bike Routes, Trails,
   Greenways and State Parks
- Concept drawing was drawn by Kerr-Tar staff and NCLD steering committee
- Final Concept drawing was developed early 2014.