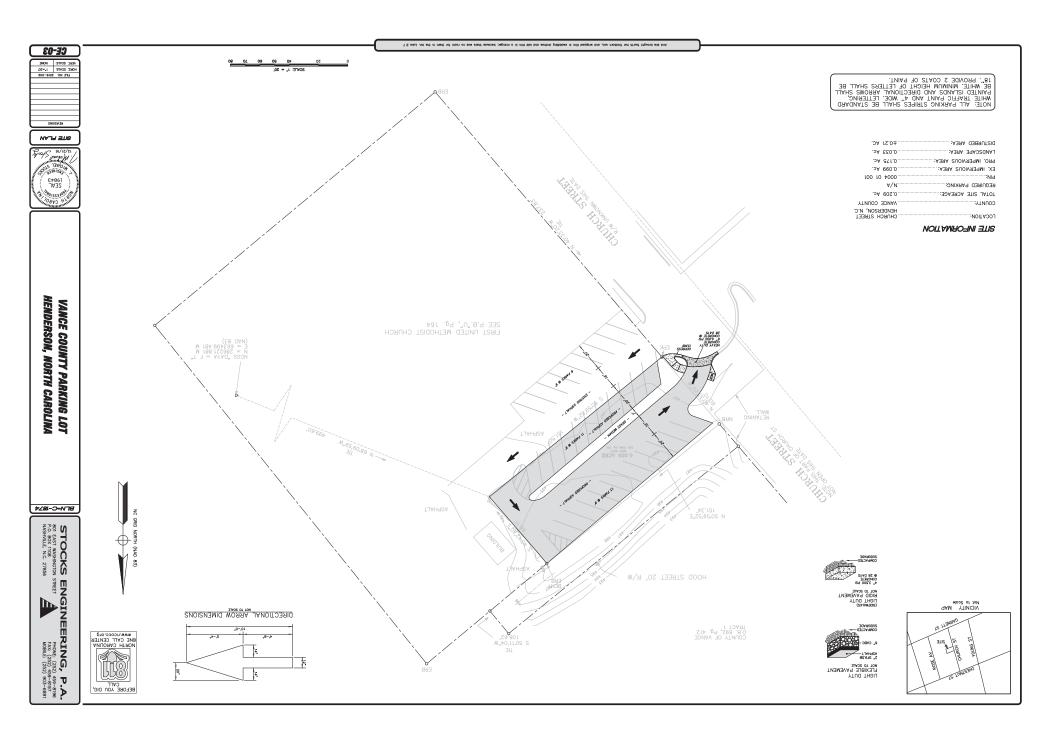

**Parking Lot Access Easement.** The committee reviewed and recommended approval of an easement agreement between the county and the First United Methodist Church allowing the public to cross the church parking lot to enter the new public parking lot at the former teacherage site. The county's new public parking lot is currently under construction and is anticipated to be complete within the next 30 days. **Recommendation:** Approve the easement agreement with the First United Methodist Church for shared access to the new public parking lot at the former teacherage site.