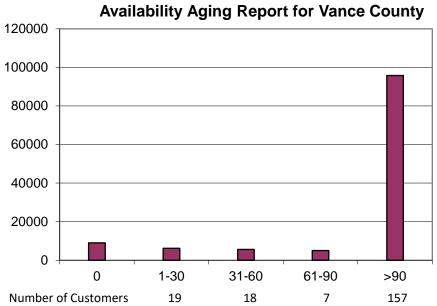

# Availability Accounts AR\*

| Age                           | Current Month |  |  |  |
|-------------------------------|---------------|--|--|--|
| 0                             | \$9,034.98    |  |  |  |
| 1-30                          | \$6,165.80    |  |  |  |
| 31-60                         | \$5,571.29    |  |  |  |
| 61-90                         | \$5,020.84    |  |  |  |
| >90                           | \$95,816.73   |  |  |  |
| Total Availability AD to data |               |  |  |  |

### Total Availability AR to date

\$ 121,609.64