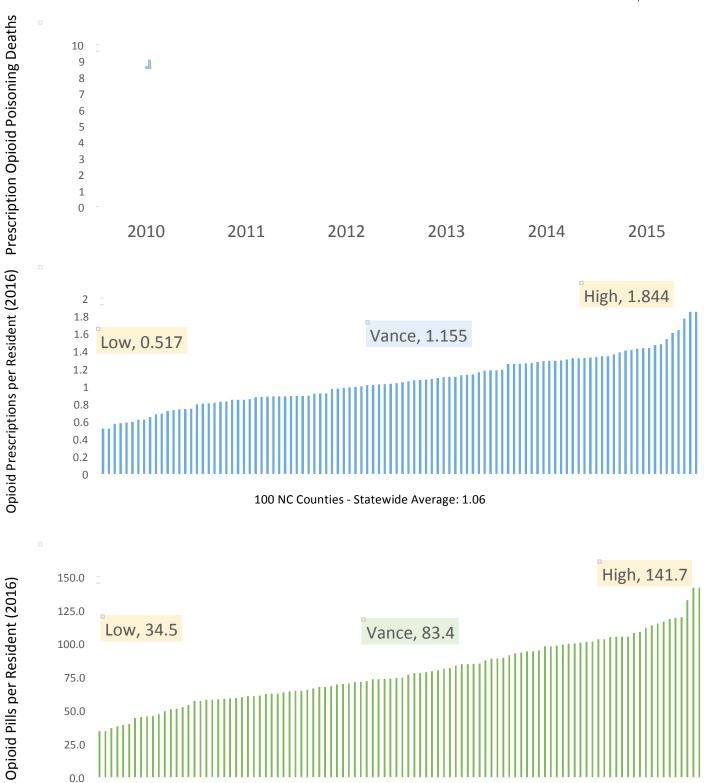

# 7. <u>County Attorney's Report</u>

- a. **REO Properties -** (Lot 6 Big Ruin Creek Lane, Lot 8 Tanner Street, 1235 Topleman Street, 1408 Hight Street, 629 Powell Street, and 324 Charles Street)
- 8. <u>County Manager's Report</u>
  - a. Semi-Annual Jail Inspection Report
  - b. Health Department Buildings Plumbing Project Update
  - c. Broadband Initiative
  - d. Schedule Work Session
  - e. Opioid Forum