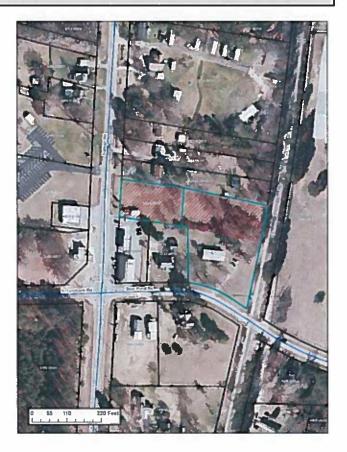

## **PROPERTY INFORMATION**

LOCATION: 3963 Raleigh Road; more specifically identified as tax parcels 0224 02015 and 0224 02019.

**EXISTING LAND USE:** The parcels are currently zoned R-30 and R-20 and both are vacant. The parcels are adjacent to the Bearpond Grocery.

**SIZE:** The area to be combined and rezoned is 1.44 acres (see included survey).

**SURROUNDING LAND USE:** The property fronts along Raleigh Road. The adjacent property to the south is zoned HC and is developed as a grocery. Other uses include a church, several vacant structures and residential development.

Attachments: Rezoning Application, Survey Map, Aerial map with surrounding zoning

PLANNING BOARD RECOMMENDATION: At the June 29<sup>th</sup> 2017 meeting of the Planning Board, the Board unanimously voted to recommend the parcels be rezoned to Highway Commercial (HC) on the basis that the rezoning would cause the property to fit the character of the surrounding land use.