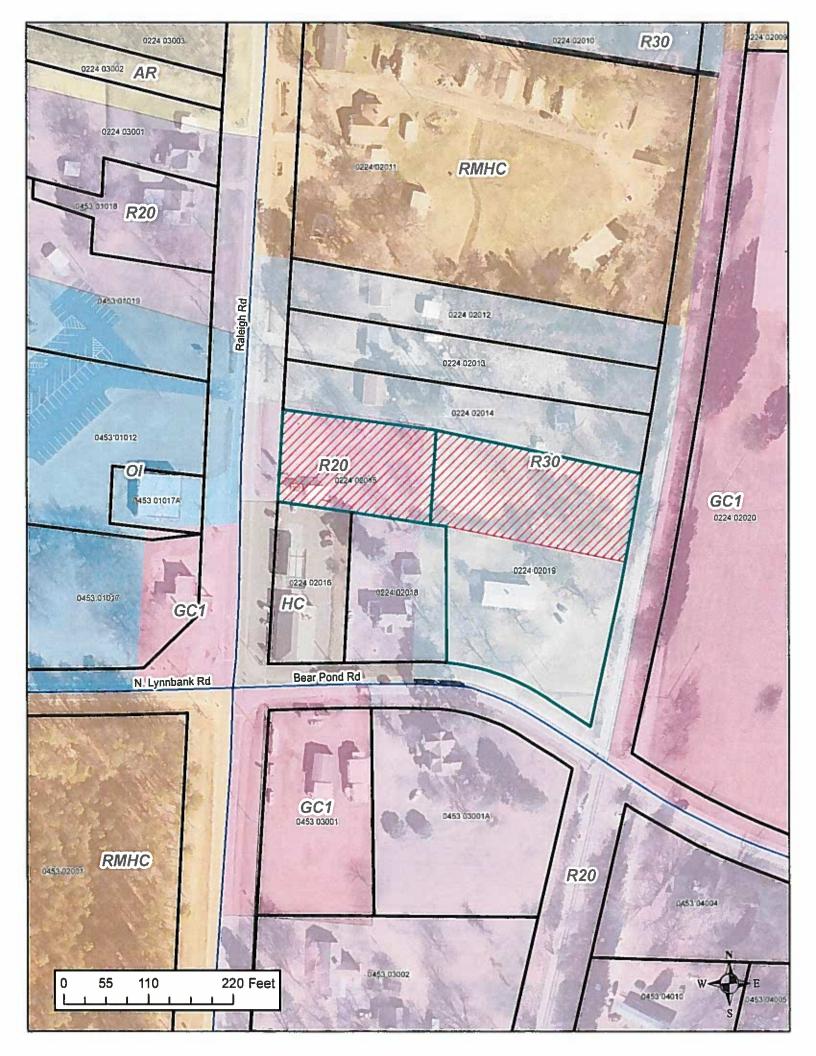

| 2. | Public Hearing | 6:00 p.m. | Rezoning Request - Case RZ1706-01<br>Adjacent to 3963 Raleigh Road<br>Parcels 0224 02015 and 0224 02019 |
|----|----------------|-----------|---------------------------------------------------------------------------------------------------------|
| 3. | Appointment    | 6:15 p.m. | Sam Hobgood, Planning & Development Dir.<br>Violation Fee Settlement                                    |

# AGENDA APPOINTMENT FORM

August 7, 2017

*Public Hearing:* Rezoning Request - Case RZ1706-01 - Adjacent to 3963 Raleigh Road; Parcels 0224 02015 and 0224 02019

*Request of Board*: Approve Rezoning Request

## **EXPLANATION OF THE REQUEST**

This is a request to amend the zoning map and to rezone two separate parcels from R20 and R30 (Residential Low and Medium Density to HC (Highway Commercial).

## **PROPERTY INFORMATION**

LOCATION: 3963 Raleigh Road; more specifically identified as tax parcels 0224 02015 and 0224 02019.

**EXISTING LAND USE:** The parcels are currently zoned R-30 and R-20 and both are vacant. The parcels are adjacent to the Bearpond Grocery.

**SIZE:** The area to be combined and rezoned is 1.44 acres (see included survey).

**SURROUNDING LAND USE:** The property fronts along Raleigh Road. The adjacent property to the south is zoned HC and is developed as a grocery. Other uses include a church, several vacant structures and residential development.

Attachments: Rezoning Application, Survey Map, Aerial map with surrounding zoning

PLANNING BOARD RECOMMENDATION: At the June 29<sup>th</sup> 2017 meeting of the Planning Board, the Board unanimously voted to recommend the parcels be rezoned to Highway Commercial (HC) on the basis that the rezoning would cause the property to fit the character of the surrounding land use.