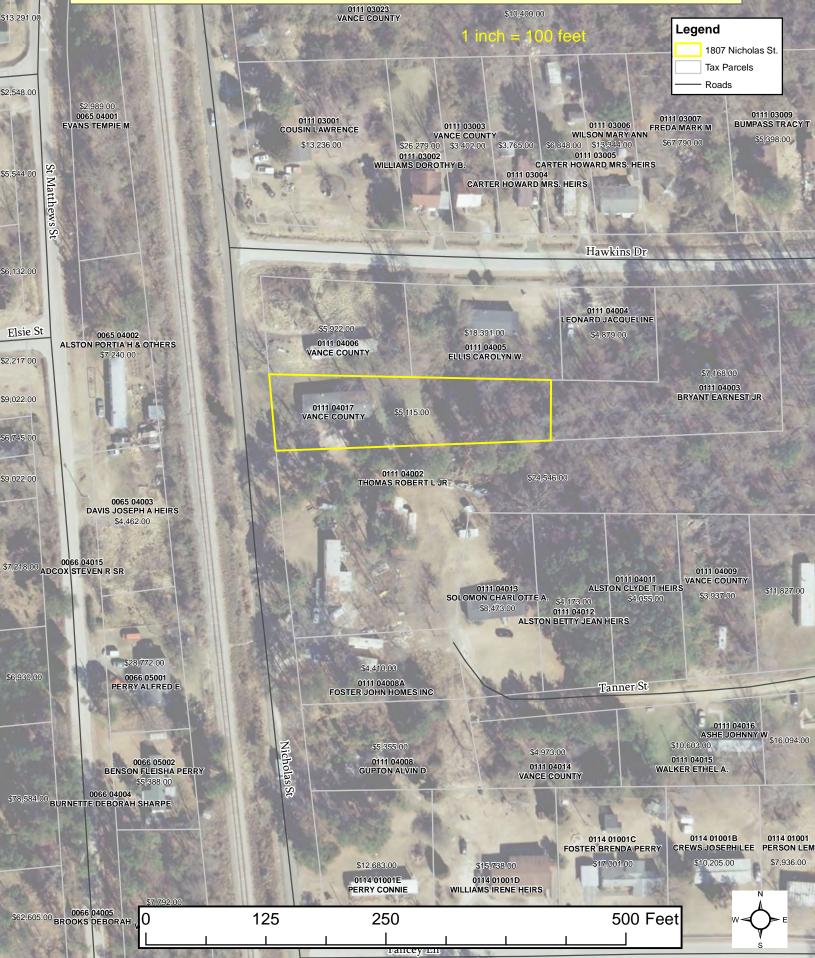

> 1807 Nicholas Street (Parcel 0111 04017) - \$750 offer from Daisy P Zambrano Angelino The committee discussed the offer and was informed that the mobile home shown on the aerial is no longer on the property as it was removed prior to the foreclosure in 2014. The committee recommended proceeding with the upset bid process for the property. *Recommendation: Approve the offer to purchase and the resolution authorizing the upset bid process for the sale of 1807 Nicholas Street (tax parcel 0111 04017).* 

# 1807 Nicholas Street (Tax Parcel 0111 04017)

**Offer to Purchase**: \$750

**Condition:** Foreclosed in September, 2014; Vacant, overgrown lot consisting of approximately 0.47 acres in close proximity to L.B. Yancey Elementary School. The property is located in the Extra Territorial Jurisdiction for the City of Henderson and owned 100% by the County.

**Property Value:** Value- \$5,115; **County Cost thus far:** \$506 (Tax/Interest); \$2,084 (Attorney fees)