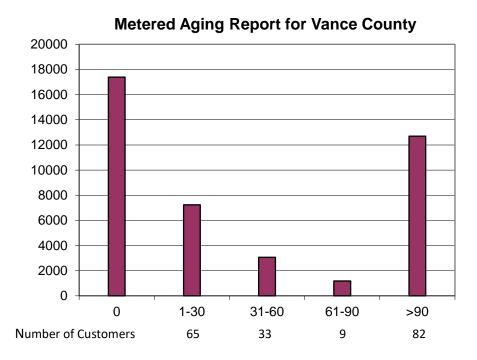

## **Metered Services AR\***

| Age   | <b>Current Month</b> |
|-------|----------------------|
| 0     | \$17,384.67          |
| 1-30  | \$7,236.03           |
| 31-60 | \$3,059.34           |
| 61-90 | \$1,175.72           |
| >90   | \$12,694.00          |
|       |                      |

Total Metered Services to date \$ 41,549.76

Both Accounts \$ 163,159.40