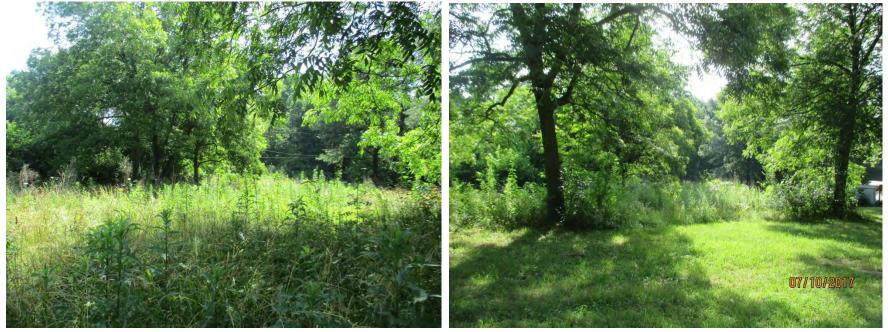

> 1807 Nicholas Street (Parcel 0111 04017) - \$750 offer from Daisy P Zambrano Angelino The committee discussed the offer and was informed that the mobile home shown on the aerial is no longer on the property as it was removed prior to the foreclosure in 2014. The committee recommended proceeding with the upset bid process for the property. *Recommendation: Approve the offer to purchase and the resolution authorizing the upset bid process for the sale of 1807 Nicholas Street (tax parcel 0111 04017).* 

# 1807 Nicholas Street (Tax Parcel 0111 04017)

**Offer to Purchase**: \$750

**Condition:** Foreclosed in September, 2014; Vacant, overgrown lot consisting of approximately 0.47 acres in close proximity to L.B. Yancey Elementary School. The property is located in the Extra Territorial Jurisdiction for the City of Henderson and owned 100% by the County.