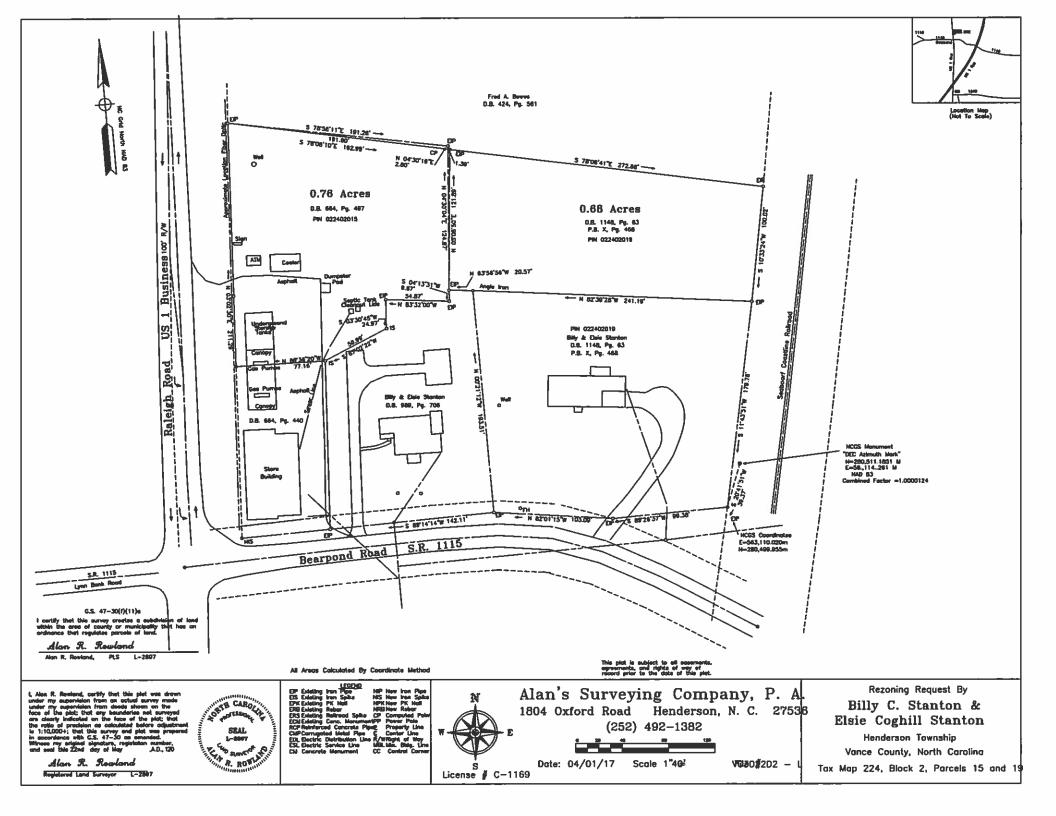

## **PROPERTY INFORMATION**

LOCATION: 3963 Raleigh Road; more specifically identified as tax parcels 0224 02015 and 0224 02019.

**EXISTING LAND USE:** The parcels are currently zoned R-30 and R-20 and both are vacant. The parcels are adjacent to the Bearpond Grocery.

**SIZE:** The area to be combined and rezoned is 1.44 acres (see included survey).

**SURROUNDING LAND USE:** The property fronts along Raleigh Road. The adjacent property to the south is zoned HC and is developed as a grocery. Other uses include a church, several vacant structures and residential development.

**ZONING HISTORY:** All parcels in this area are zoned as they were since countywide zoning was established in November 2011.

Applicant: Billy Stanton 3963 Raleigh Road Henderson, NC 27537

Attachments: Rezoning Application, Survey Map, Aerial map with surrounding zoning

PLANNING BOARD RECOMMENDATION: At the June 29<sup>th</sup> 2017 meeting of the Planning Board, the Board unanimously voted to recommend the parcels be rezoned to Highway Commercial (HC) on the basis that the rezoning would cause the property to fit the character of the surrounding land use.