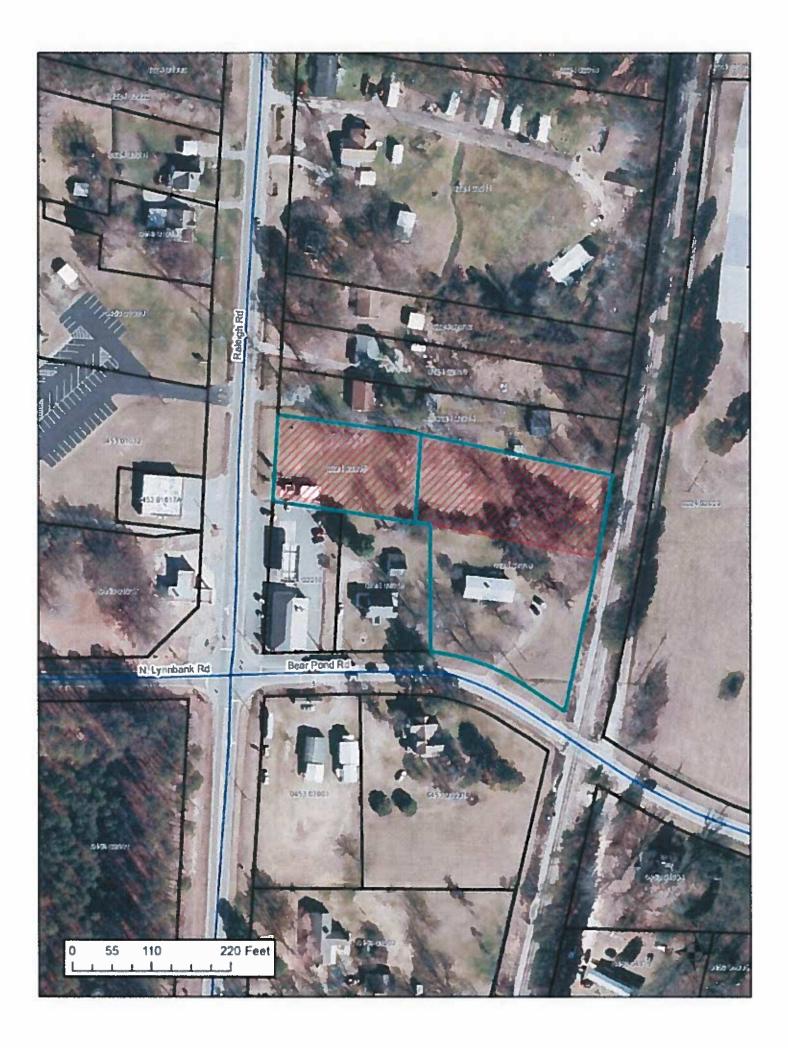

## **PROPERTY INFORMATION**

LOCATION: 3963 Raleigh Road; more specifically identified as tax parcels 0224 02015 and 0224 02019.

**EXISTING LAND USE:** The parcels are currently zoned R-30 and R-20 and both are vacant. The parcels are adjacent to the Bearpond Grocery.

**SIZE:** The area to be combined and rezoned is 1.44 acres (see included survey).

**SURROUNDING LAND USE:** The property fronts along Raleigh Road. The adjacent property to the south is zoned HC and is developed as a grocery. Other uses include a church, several vacant structures and residential development.

Attachments: Rezoning Application, Survey Map, Aerial map with surrounding zoning

PLANNING BOARD RECOMMENDATION: At the June 29<sup>th</sup> 2017 meeting of the Planning Board, the Board unanimously voted to recommend the parcels be rezoned to Highway Commercial (HC) on the basis that the rezoning would cause the property to fit the character of the surrounding land use.