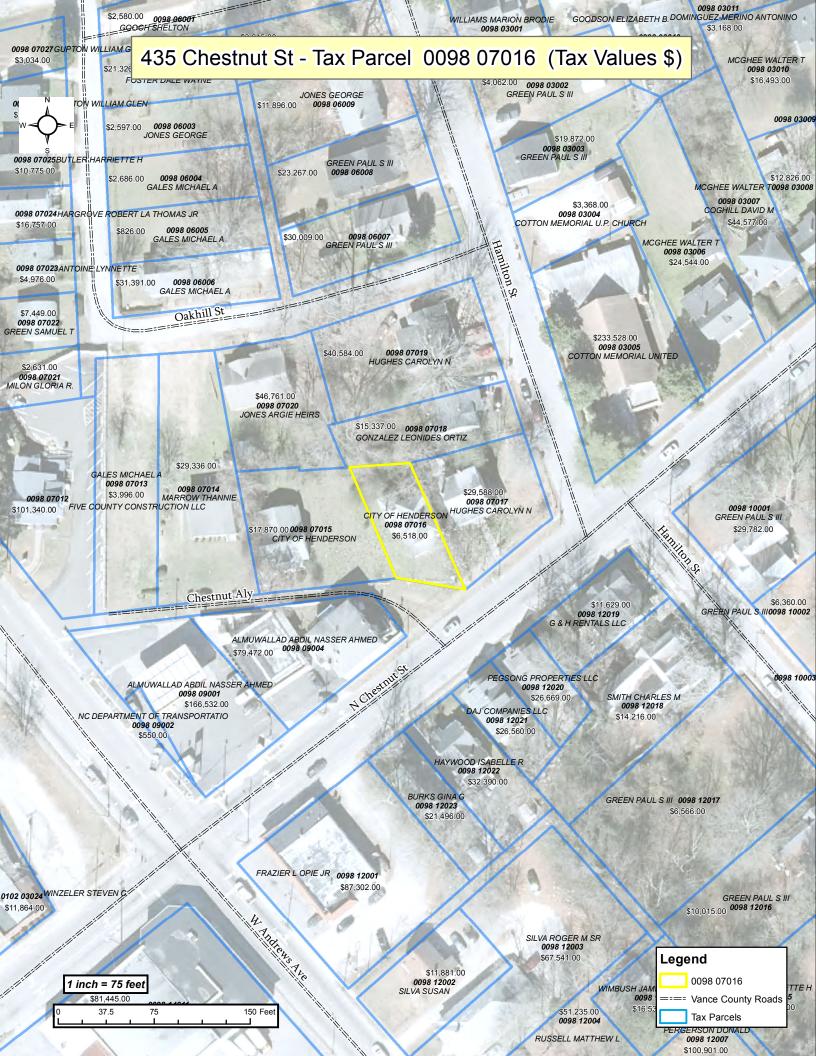

### 8. County Attorney's Report

- a. REO Property Bid Acceptance Resolutions
  - Lot 38 Freedom Lane Parcel 0541D01034
  - Lot 6 Big Ruin Creek Lane Parcel 0404 03029
- b. REO Property New Offer
  - 435 N. Chestnut Street Parcel 0098 07016