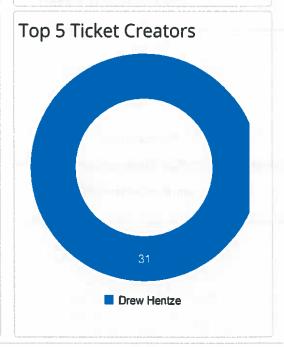

0<br>PINO'S<br>987 S Beckford Drive<br>252-678-3608     | 2-28-19 A<br>99.5 | 3   |          |
| 04091010371<br>VILLAGE KITCHEN<br>919 Beckford Drive<br>738-9998  | 2-28-19 A<br>96   | 3   |          |
| I= New Business<br>C= Closed<br>H= Out of Business<br>B= Seasonal |                   |     |          |
| T=Transitional                                                    | aceel             |     | 3/8/2019 |
|                                                                   |                   |     | 0/0/2010 |
|                                                                   |                   |     |          |
|                                                                   |                   |     |          |

Knowledge Base (/knowledge\_base) Reports (/reports)











### VANCE COUNTY PLANNING & DEVELOPMENT ACTIVITY SUMMARY REPORT February 26, 2019 - March 25, 2019

|  | 'IVITY |
|--|--------|

| Type of Activity          | Total Records | Fees     | Value       |
|---------------------------|---------------|----------|-------------|
| Enforcement Cases         | 10            | N/A      | N/A         |
| Miscellaneous Fees        | 10            | \$37     | N/A         |
| Planning Fees             | 6             | \$470    | N/A         |
| *Zoning Permits*          | 32            | \$1,430  | N/A         |
| Board of Adjustment       | 1             | \$250    | N/A         |
| Planning Board / Rezoning | 0             | \$0      | N/A         |
| Mechanical                | 11            | \$669    | \$138,675   |
| Electrical                |