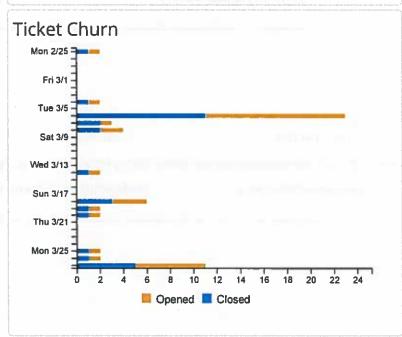

350<br>PINO'S<br>987 S Beckford Drive<br>252-678-3608     | 2-28-19 A<br>99.5 | 3   |          |
| 04091010371<br>VILLAGE KITCHEN<br>919 Beckford Drive<br>738-9998  | 2-28-19 A<br>96   | 3   |          |
| I= New Business<br>C= Closed<br>H= Out of Business<br>B= Seasonal |                   |     |          |
| T=Transitional                                                    | aceel             |     | 3/8/2019 |
|                                                                   |                   |     | 0/0/2010 |
|                                                                   |                   |     |          |
|                                                                   |                   |     |          |

Knowledge Base (/knowledge\_base) Reports (/reports)











### VANCE COUNTY PLANNING & DEVELOPMENT ACTIVITY SUMMARY REPORT February 26, 2019 - March 25, 2019

|  | 'IVITY |
|--|--------|

| Type of Activity          | Total Records | Fees     | Value       |
|---------------------------|---------------|----------|-------------|
| Enforcement Cases         | 10            | N/A      | N/A         |
| Miscellaneous Fees        | 10            | \$37     | N/A         |
| Planning Fees             | 6             | \$470    | N/A         |
| *Zoning Permits*          | 32            | \$1,430  | N/A         |
| Board of Adjustment       | 1             | \$250    | N/A         |
| Planning Board / Rezoning | 0             | \$0      | N/A         |
| Mechanical                | 11            | \$669    | \$138,675   |
| Electrical