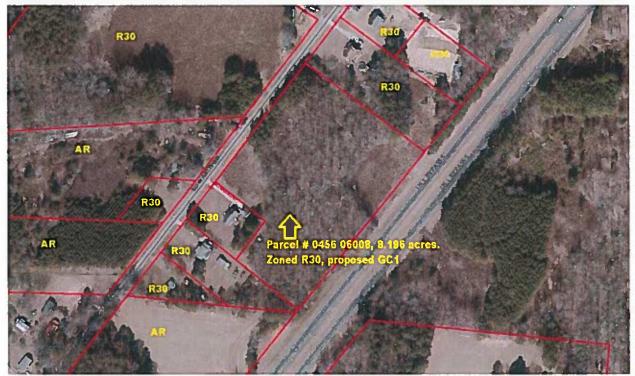

## AGENDA APPOINTMENT FORM April 1, 2019

Name: Angie Blount

Organization: Vance County Planning

**Purpose of Appearance:** To discuss rezoning request – Case RZ20190214-1

Between US 1 Hwy and Edwards Road; Parcel 0456 06008

### **DEPARTMENT OF PLANNING & DEVELOPMENT**

Vance County Planning Board Meeting Date 02-21-2019

Public Hearing - Case # RZ20190214-1, 8.196 acres, US HWY 1

Staff Project Contact: Angie Blount

### **EXPLANATION OF THE REQUEST**

Planning Board recommendation to rezone one, 8.196 acre tract of land located between US Hwy 1 and Edwards Rd. The property is currently zoned R30 (Residential Low Density) and the proposed zoning is GC1 (General Commercial 1).

### PROPERTY INFORMATION

LOCATION: Between US 1 HWY and Edwards Rd, Pin # 0456 06008

**EXISTING LAND USE:** Residential, Zoned R30 (Residential Low Density)

**SURROUNDING LAND USE:** The surrounding tracts are residentially zoned, AR or R30. This property has road frontage on both Edwards Rd. and US 1 Hwy.

**ZONING HISTORY**: All parcels in this area are zoned as they were since countywide zoning was established in November 2011.