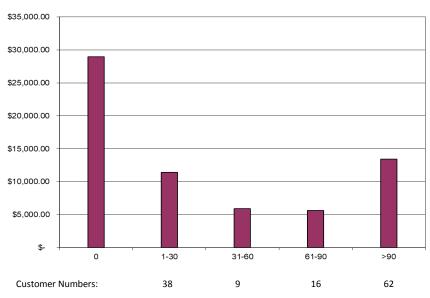

#### Metered Aging Report for Kittrell - Vance

#### Kittrell Metered Accounts AR\*

| Age Current Month                        |    |           |  |  |  |
|------------------------------------------|----|-----------|--|--|--|
| 0                                        | \$ | 28,969.68 |  |  |  |
| 1-30                                     | \$ | 11,417.61 |  |  |  |
| 31-60                                    | \$ | 5,895.78  |  |  |  |
| 61-90                                    | \$ | 5,652.53  |  |  |  |
| >90                                      | \$ | 13,410.04 |  |  |  |
| <b>Total Kittrell Metered AR to date</b> |    |           |  |  |  |
| \$ 65,345.64                             |    |           |  |  |  |