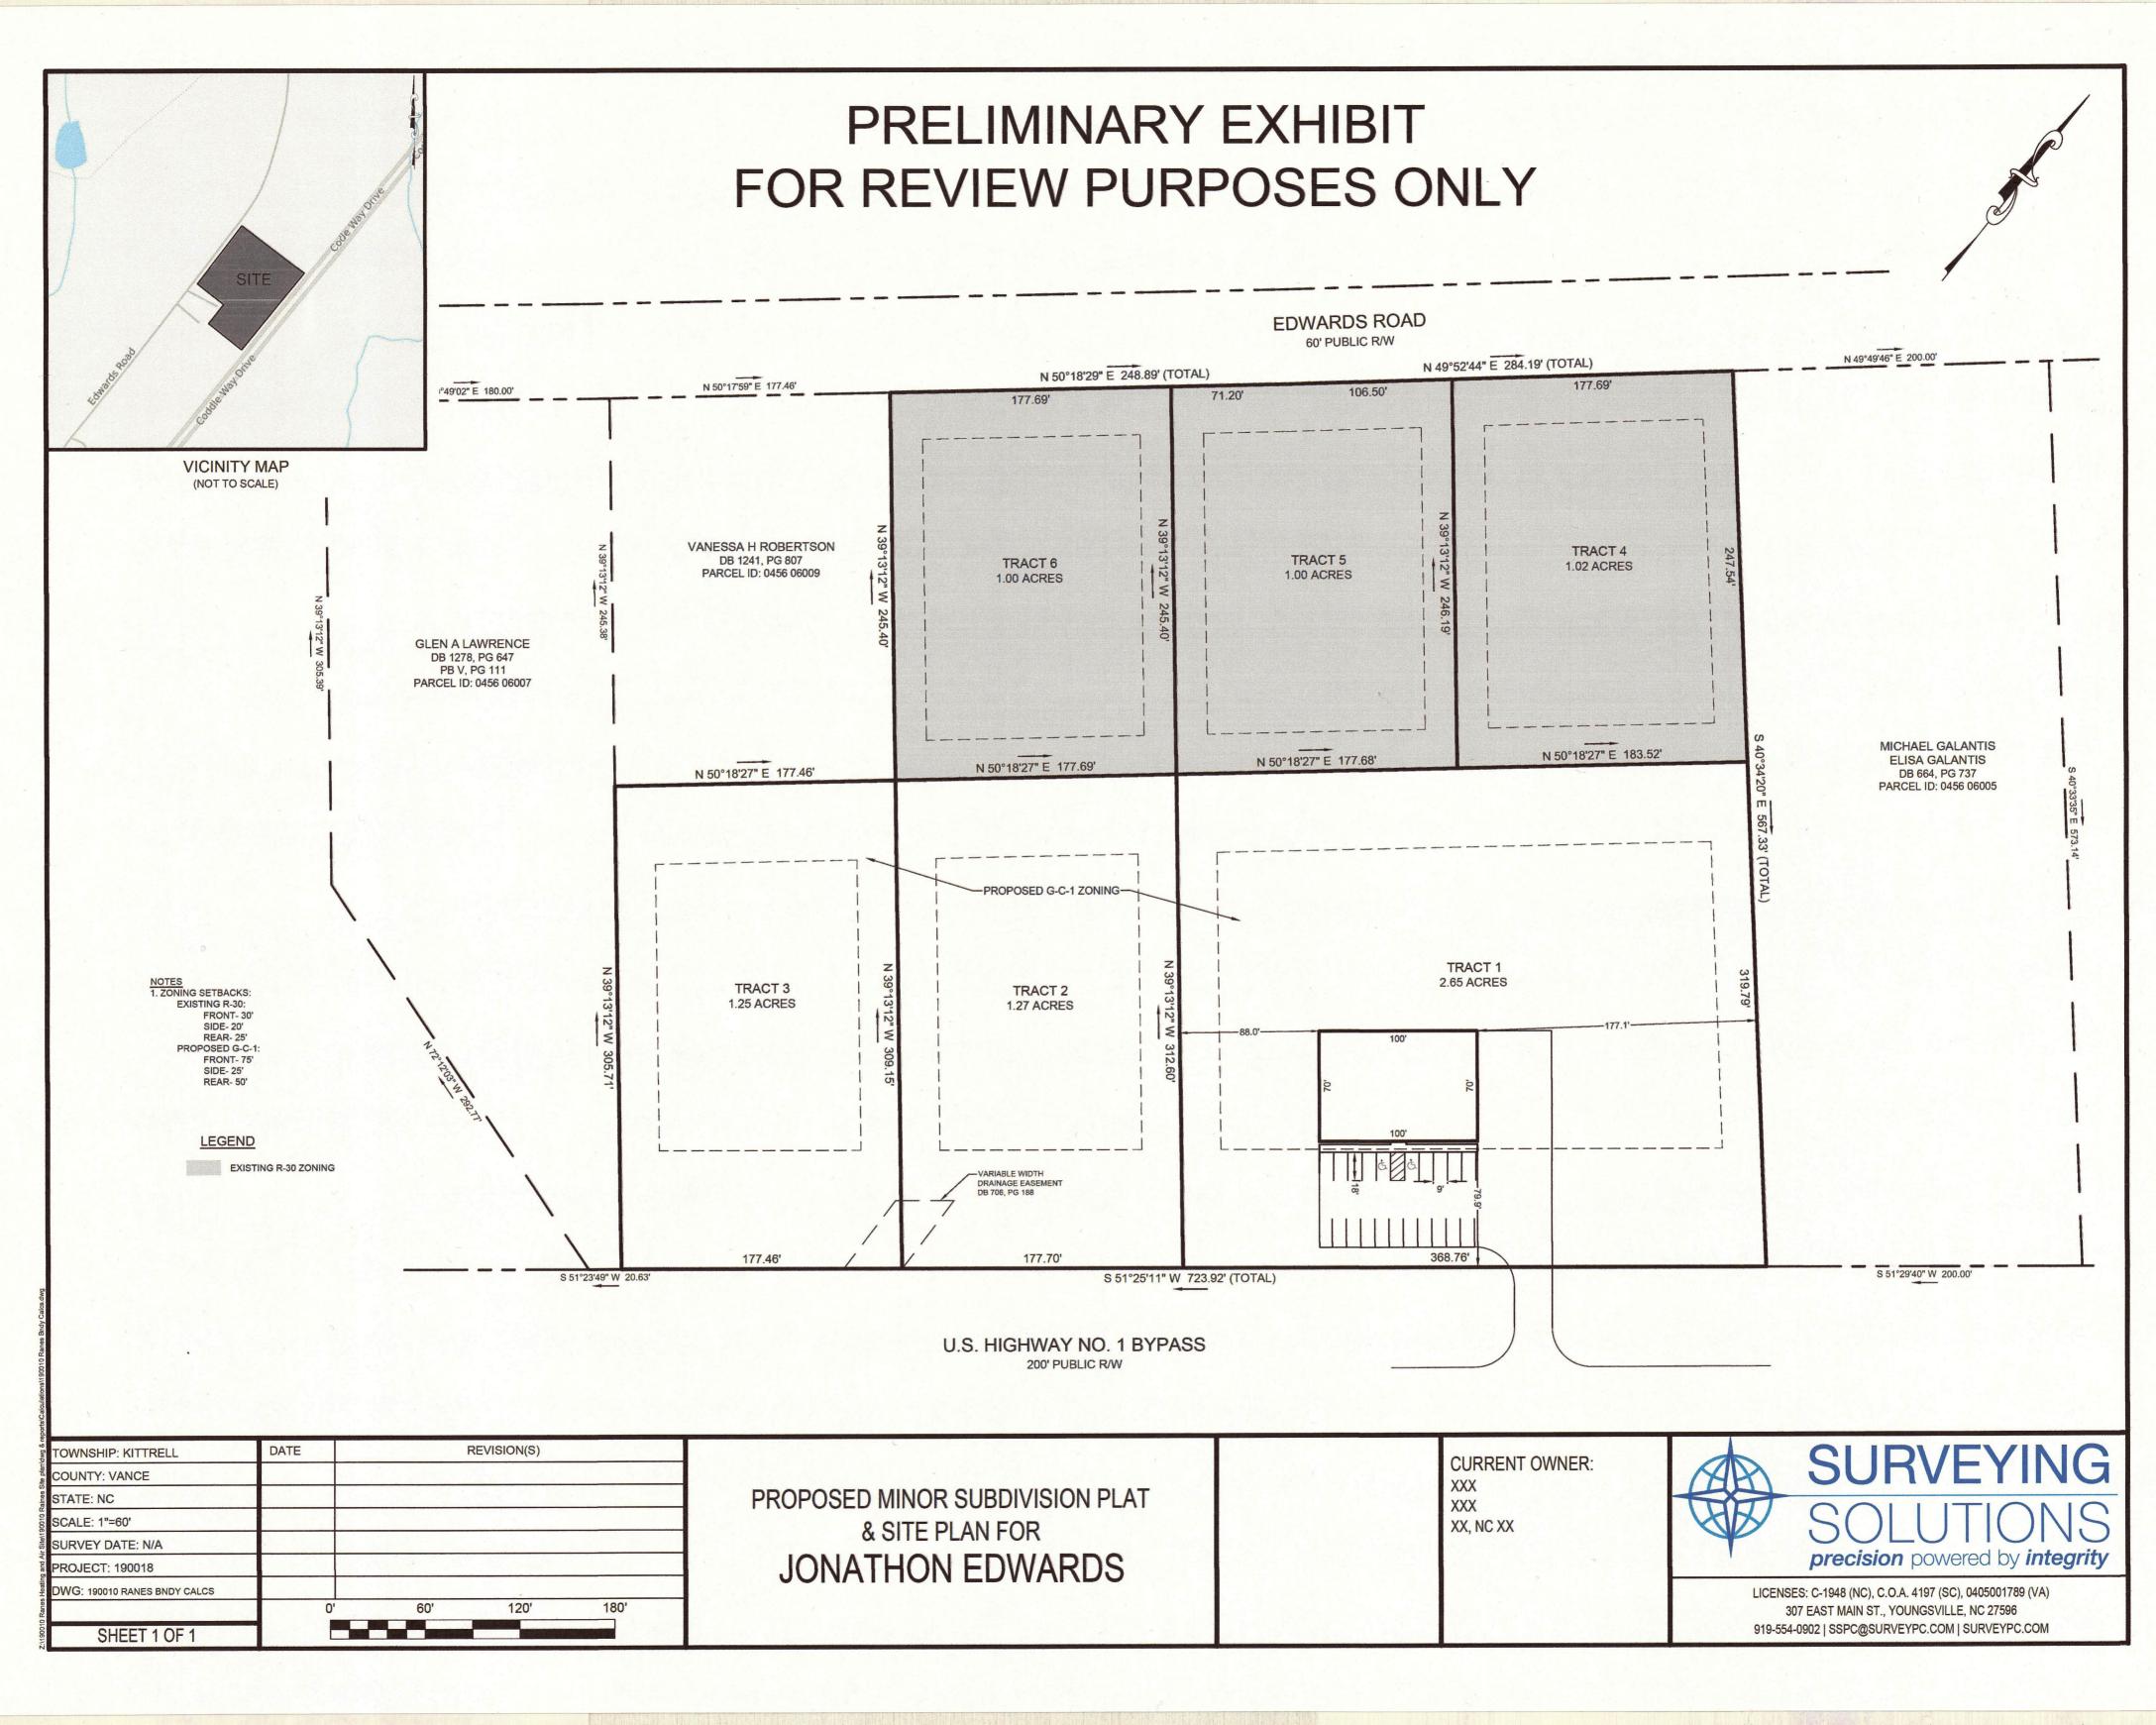

## AGENDA APPOINTMENT FORM April 1, 2019

Name: Angie Blount

Organization: Vance County Planning

**Purpose of Appearance:** To discuss rezoning request – Case RZ20190214-1

Between US 1 Hwy and Edwards Road; Parcel 0456 06008

Request of Board: Approve Rezoning Request

### **DEPARTMENT OF PLANNING & DEVELOPMENT**

Vance County Planning Board Meeting Date 02-21-2019

Public Hearing - Case # RZ20190214-1, 8.196 acres, US HWY 1

Staff Project Contact: Angie Blount

### **EXPLANATION OF THE REQUEST**

Planning Board recommendation to rezone one, 8.196 acre tract of land located between US Hwy 1 and Edwards Rd. The property is currently zoned R30 (Residential Low Density) and the proposed zoning is GC1 (General Commercial 1).

### OWNER/APPLICANT

The owner of the property is Jean Harris, 211 Par Dr., Henderson, NC 27536, the applicant is Jonathon Edwards, 241Pinnacle Place, Henderson, NC 27536.

### PROPERTY INFORMATION

LOCATION: Between US 1 HWY and Edwards Rd, Pin # 0456 06008

**EXISTING LAND USE:** Residential, Zoned R30 (Residential Low Density)

**SURROUNDING LAND USE:** The surrounding tracts are residentially zoned, AR or R30. This property has road frontage on both Edwards Rd. and US 1 Hwy.

Attachments: Application (A), Plat and Metes and bounds description (B).

For Administrative Use Only:

Case #