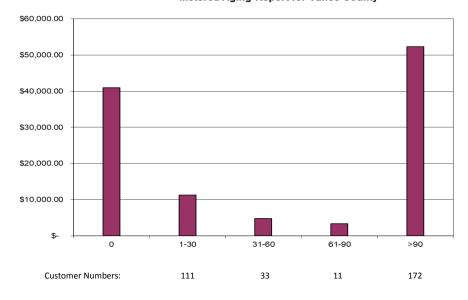

#### **Availability Aging Report for Vance County**

### **Availability Accounts AR\***

| Age                           |    | <b>Current Month</b> |  |  |
|-------------------------------|----|----------------------|--|--|
| 0                             | \$ | 9,311.69             |  |  |
| 1-30                          | \$ | 5,055.28             |  |  |
| 31-60                         | \$ | 4,581.30             |  |  |
| 61-90                         | \$ | 4,416.00             |  |  |
| >90                           |    | \$ 126,011.41        |  |  |
| Total Availability AR to date |    |                      |  |  |

Total Availability AR to date \$ 149,375.68