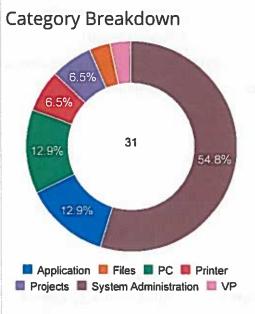

10350<br>PINO'S<br>987 S Beckford Drive<br>252-678-3608     | 2-28-19 A<br>99.5 | 3   |          |
| 04091010371<br>VILLAGE KITCHEN<br>919 Beckford Drive<br>738-9998  | 2-28-19 A<br>96   | 3   |          |
| I= New Business<br>C= Closed<br>H= Out of Business<br>B= Seasonal |                   |     |          |
| T=Transitional                                                    | aceel             |     | 3/8/2019 |
|                                                                   |                   |     | 0/0/2010 |
|                                                                   |                   |     |          |
|                                                                   |                   |     |          |

Knowledge Base (/knowledge\_base) Reports (/reports)











### VANCE COUNTY PLANNING & DEVELOPMENT ACTIVITY SUMMARY REPORT February 26, 2019 - March 25, 2019

|  | 'IVITY |
|--|--------|

| Type of Activity          | Total Records | Fees     | Value       |
|---------------------------|---------------|----------|-------------|
| Enforcement Cases         | 10            | N/A      | N/A         |
| Miscellaneous Fees        | 10            | \$37     | N/A         |
| Planning Fees             | 6             | \$470    | N/A         |
| *Zoning Permits*          | 32            | \$1,430  | N/A         |
| Board of Adjustment       | 1             | \$250    | N/A         |
| Planning Board / Rezoning | 0             | \$0      | N/A         |
| Mechanical                | 11            | \$669    | \$138,675   |
| Electrical