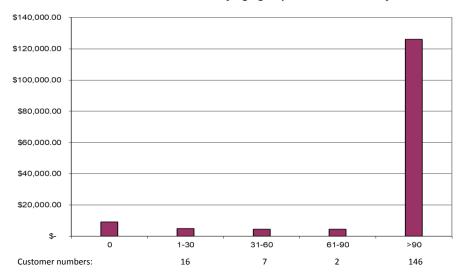

#### **Availability Aging Report for Vance County**

### **Availability Accounts AR\***

| Age                           |    | <b>Current Month</b> |  |  |
|-------------------------------|----|----------------------|--|--|
| 0                             | \$ | 9,311.69             |  |  |
| 1-30                          | \$ | 5,055.28             |  |  |
| 31-60                         | \$ | 4,581.30             |  |  |
| 61-90                         | \$ | 4,416.00             |  |  |
| >90                           |    | \$ 126,011.41        |  |  |
| Total Availability AR to date |    |                      |  |  |

Total Availability AR to date \$ 149,375.68

<sup>\*</sup>Graph information as of February 28, 2019