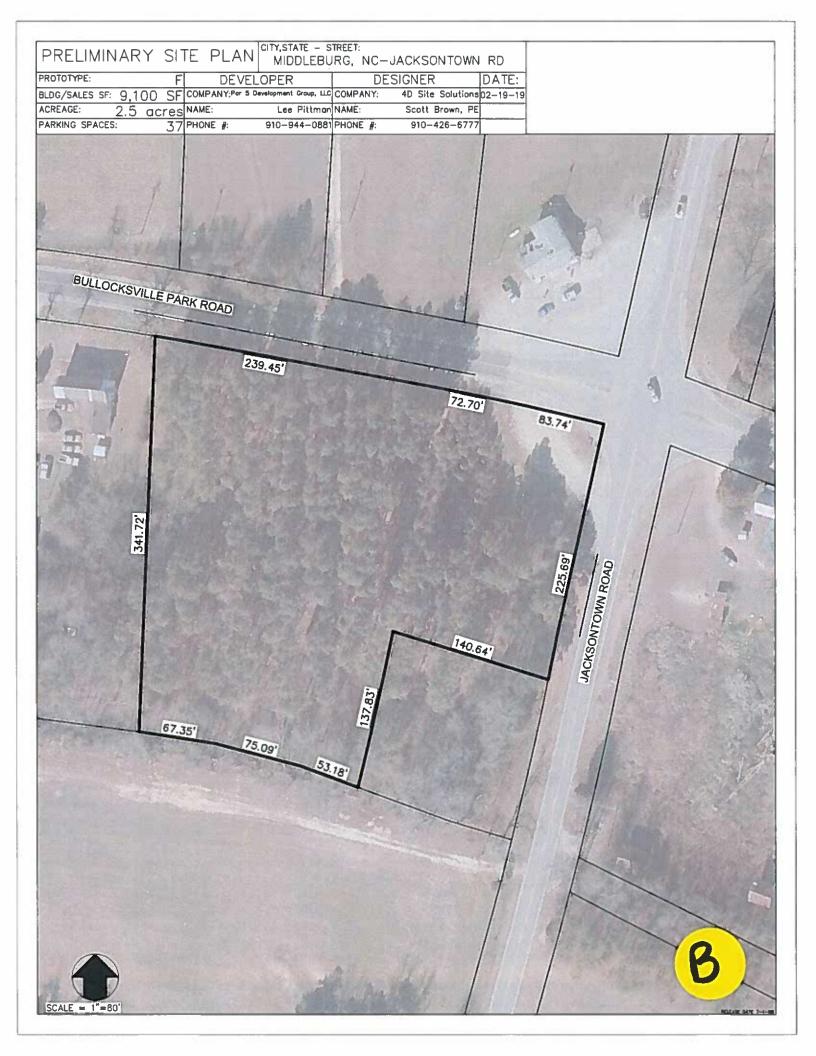

#### **EXPLANATION OF THE REQUEST**

This is a request to rezone one 2.5 acre parcel at the corner of Bullocksville Park Rd. and Jacksontown Rd. from R30 (Residential Low Density) to HC (Highway Commercial).

## \_\_\_\_\_\_...\_

LOCATION: Southwest intersection of Bullocksville Rd. and Jacksontown Rd, near Kerr Lake, and near the Warren County line. The property is further identified as tax parcel number 0587 03004.

**EXISTING LAND USE:** The parcel is currently zoned R30 (low density residential) Property is a vacant parcel of land.

**SIZE:** The tract consists of 2.5 acres. The tract has approximately 396 ft. of road frontage along Bullocksville Rd and 225 ft. along Jacksontown Rd.

Attachments: Rezoning Application, (A), Site plan (B), Deed and recorded plat (C) Aerial view with zoning (D)