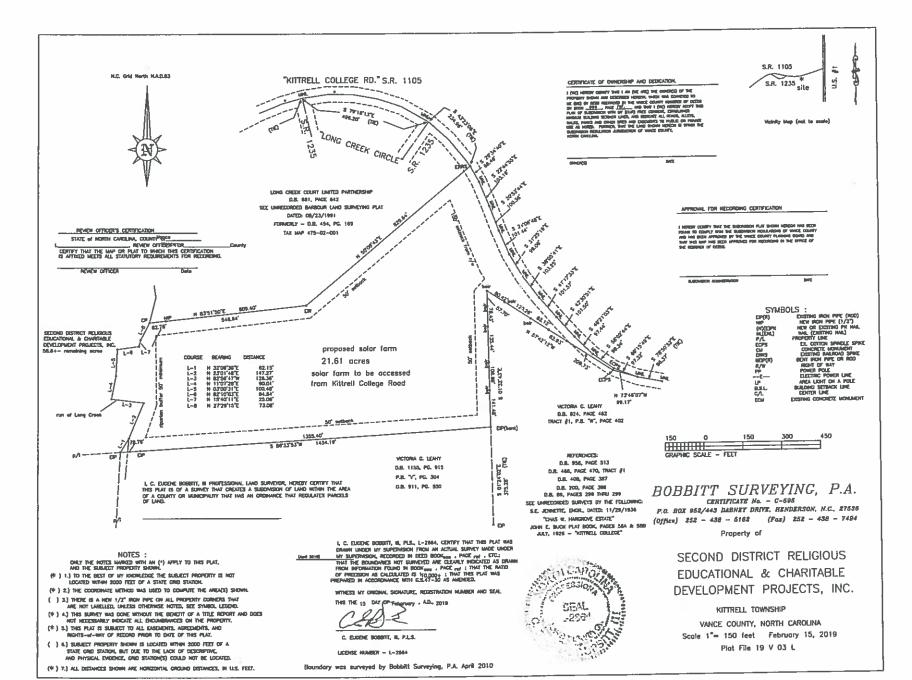

#### **EXPLANATION OF THE REQUEST**

This is a request to rezone a proposed 21.61 acre tract currently zoned R30 (Residential Low Density) to AR (Agricultural Residential).

#### PROPERTY INFORMATION

LOCATION: 21.61 acres of an 80+ acre tract located on Kittrell College Rd., Parcel ID# 0468 01016

EXISTING LAND USE: The parcel is currently zoned R30 (low density residential) Property is vacant.

SIZE: The total tract of land is 80.21 deeded acres of which 21.61 acres is proposed for this rezoning. The proposed tract has approximately 700' lot width on Kittrell College Rd.

SURROUNDING LAND USE: The immediate area consists of residentially zoned property, AR, R30 and R20. Within close proximity is a parcel zoned EIA (Employment and Institutional Area) which contains Kittrell Job Corp. This property is less than a quarter mile from the Kittrell Town limits. The area is rural and consists of single family homes and farm land.

Attachments: Rezoning Application (A), Proposed Survey Map, Survey map entire parcel, Legal description (B), Aerial Zoning Map (C)