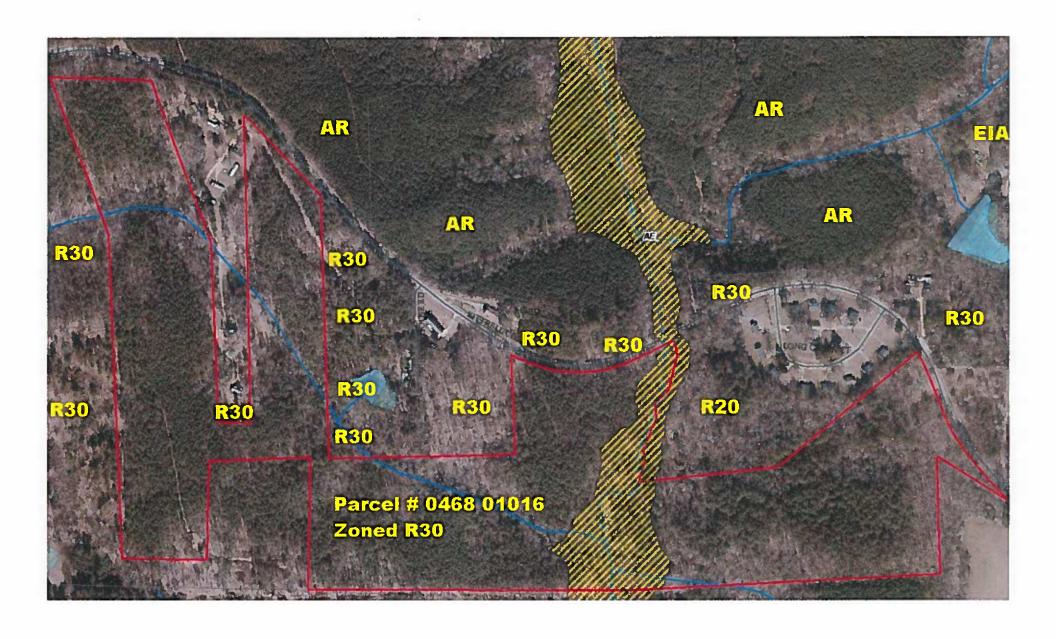

#### PROPERTY INFORMATION

LOCATION: 21.61 acres of an 80+ acre tract located on Kittrell College Rd., Parcel ID# 0468 01016

EXISTING LAND USE: The parcel is currently zoned R30 (low density residential) Property is vacant.

SIZE: The total tract of land is 80.21 deeded acres of which 21.61 acres is proposed for this rezoning. The proposed tract has approximately 700' lot width on Kittrell College Rd.

SURROUNDING LAND USE: The immediate area consists of residentially zoned property, AR, R30 and R20. Within close proximity is a parcel zoned EIA (Employment and Institutional Area) which contains Kittrell Job Corp. This property is less than a quarter mile from the Kittrell Town limits. The area is rural and consists of single family homes and farm land.

Attachments: Rezoning Application (A), Proposed Survey Map, Survey map entire parcel, Legal description (B), Aerial Zoning Map (C)