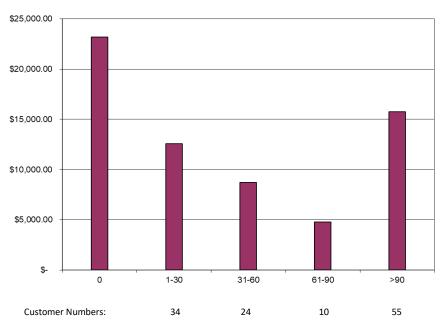

|  |  |  |  |
| >90                           | \$126,511.31         |  |  |  |  |
| Total Availability AR to date |                      |  |  |  |  |
| \$ 148.853.20                 |                      |  |  |  |  |

#### **Metered Aging Report for Vance County**



#### **Metered Accounts AR\***

| Age   | Current Month |    |  |  |
|-------|---------------|----|--|--|
| 0     | \$ 34,349.0   | )4 |  |  |
| 1-30  | \$ 9,039.     | 24 |  |  |
| 31-60 | \$ 4,441.     | 11 |  |  |
| 61-90 | \$ 3,195.     | 72 |  |  |
| >90   | \$ 52,477.    | 28 |  |  |

Totaled Metered to date \$ 103,502.39 Total AR to date\* \$ 252,355.59

<sup>\*</sup>Graph information as of March 31, 2019

## Vance County Water District Operations Report March 2019

#### Metered Aging Report for Kittrell Vance



#### Kittrell Metered Accounts AR\*

| Age Current Mont                         |    |           |  |  |  |
|------------------------------------------|----|-----------|--|--|--|
| 0                                        | \$ | 23,196.30 |  |  |  |
| 1-30                                     | \$ | 12,588.01 |  |  |  |
| 31-60 \$                                 |    | 8,726.00  |  |  |  |
| 61-90 \$ 4                               |    | 4,793.47  |  |  |  |
| >90 \$ 15,767.06                         |    |           |  |  |  |
| <b>Total Kittrell Metered AR to date</b> |    |           |  |  |  |
| \$ 60,787.60                             |    |           |  |  |  |

#### Kittrell Area Customer Usage:

December Billing 11/30/2018 through 12/31/2018 347 active customers of which 347 were