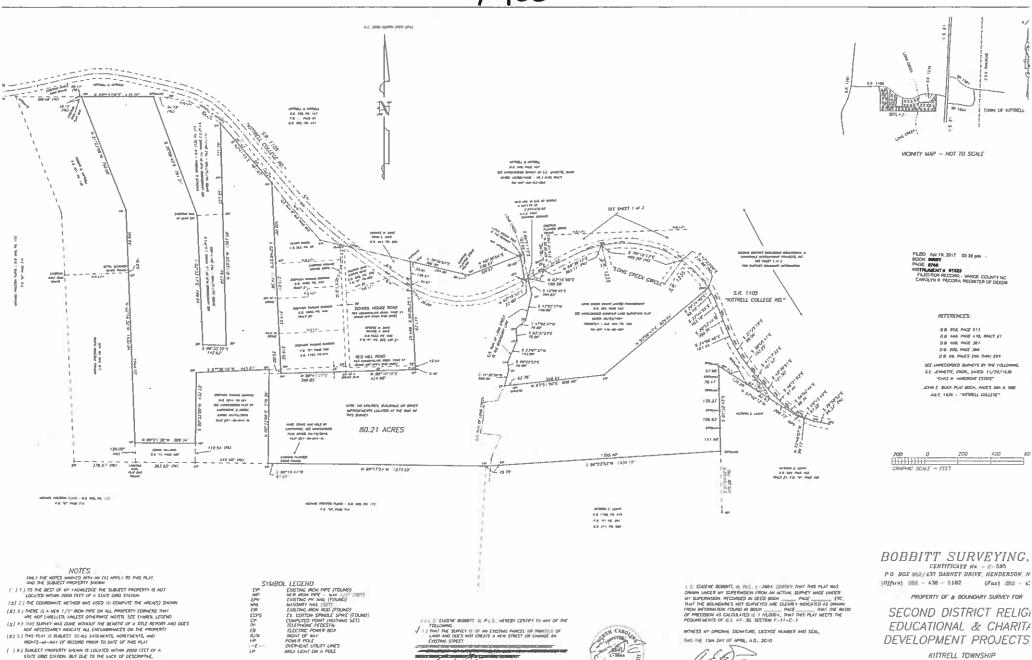

SIZE: The total tract of land is 80.21 deeded acres of which 21.61 acres is proposed for this rezoning. The proposed tract has approximately 700' lot width on Kittrell College Rd.

SURROUNDING LAND USE: The immediate area consists of residentially zoned property, AR, R30 and R20. Within close proximity is a parcel zoned EIA (Employment and Institutional Area) which contains Kittrell Job Corp. This property is less than a quarter mile from the Kittrell Town limits. The area is rural and consists of single family homes and farm land.

Attachments: Rezoning Application (A), Proposed Survey Map, Survey map entire parcel, Legal description (B), Aerial Zoning Map (C)