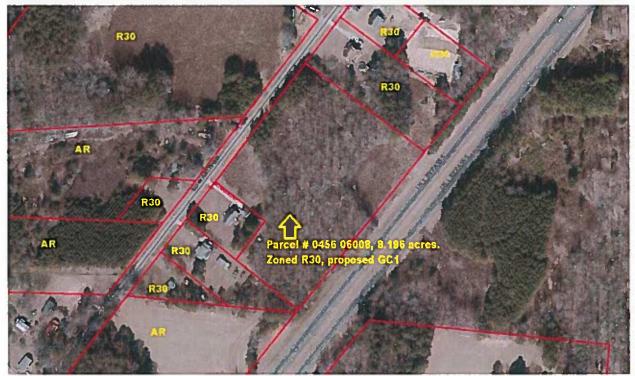

## PROPERTY INFORMATION

LOCATION: Between US 1 HWY and Edwards Rd, Pin # 0456 06008

**EXISTING LAND USE:** Residential, Zoned R30 (Residential Low Density)

**SURROUNDING LAND USE:** The surrounding tracts are residentially zoned, AR or R30. This property has road frontage on both Edwards Rd. and US 1 Hwy.

**SURROUNDING LAND USE:** The immediate area consists of AR and R30 zoned property. The area is rural and consists of single family homes and farm land. Directly across Bullocksville Park Rd from this location is a one acre parcel zoned GC1, current use is as a Convenience Store.

Attachments: Rezoning Application, (A), Site plan (B), Deed and recorded plat (C) Aerial view with zoning (D)