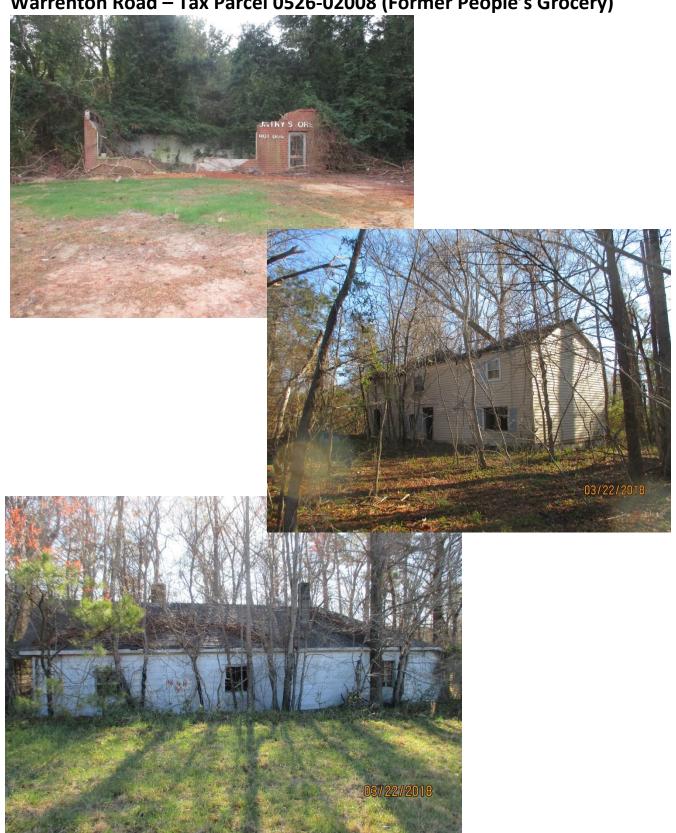

st from Cokesbury Volunteer Fire Department for a permit and fee waiver to discharge fireworks at its annual Independence Day celebration on S. Cokesbury Road on Saturday, July 6, 2019.
- **D. Presentation of FY 2019-20 Recommended Budget.** The FY2019-20 recommended budget will be presented on Monday evening. We will provide a brief overview of the budget and ask that you consider setting work sessions on May 13 and 15 to review the budget in detail. The public hearing on the budget will be set for the evening of June 3<sup>rd</sup>, which is the date of your regular meeting. Receive the FY 2019-20 recommended budget, schedule budget work sessions, and schedule budget hearing for the June 3<sup>rd</sup> regular meeting.

# Warrenton Road – Tax Parcel 0526-02008 (Former People's Grocery)



#### COKESBURY VOLUNTEER FIRE DEPARTMENT, INC 1516 S. COKESBURY RD HENDERSON, NC 27537

To: Vance County Board of Commissioners

From: Adam Pegram, Fire Chief

Ref: Cokesbury Volunteer Fire Department Fireworks Display

Date: April 24, 2019

The Cokesbury Volunteer Fire Department, Inc. is requesting the Vance County Board of Commissioners to waive the special use permit fee for our annual 4<sup>th</sup> of July fireworks display scheduled July 6, 2019. If you have any questions regarding this information or request please feel free to contact me. We thank you you for your support and attention in this matter.

Respectfully,

Adam Pegram, Fire Chief

Cokesbury Volunteer Fire Department, Inc.



# Vance County Special Use Permit

BY VIRTUE OF THE VANCE COUNTY FIRE PREVENTION ORDINANCE,

N