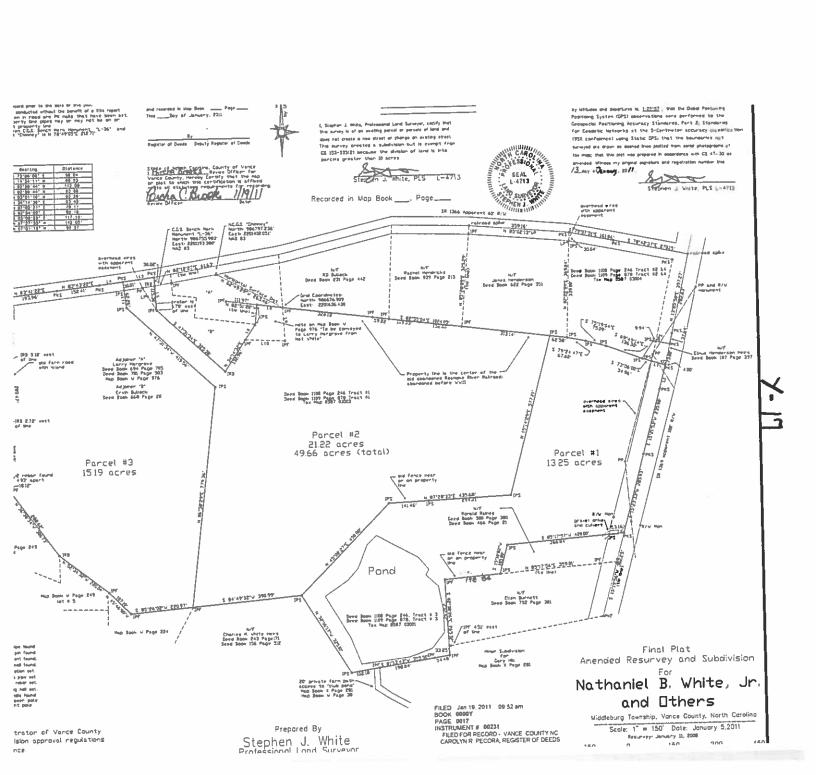

#### **EXPLANATION OF THE REQUEST**

This is a request to rezone a proposed 21.61 acre tract currently zoned R30 (Residential Low Density) to AR (Agricultural Residential).

#### PROPERTY INFORMATION

LOCATION: 21.61 acres of an 80+ acre tract located on Kittrell College Rd., Parcel ID# 0468 01016

EXISTING LAND USE: The parcel is currently zoned R30 (low density residential) Property is vacant.

SIZE: The total tract of land is 80.21 deeded acres of which 21.61 acres is proposed for this rezoning. The proposed tract has approximately 700' lot width on Kittrell College Rd.

SURROUNDING LAND USE: The immediate area consists of residentially zoned property, AR, R30 and R20. Within close proximity is a parcel zoned EIA (Employment and Institutional Area) which contains Kittrell Job Corp. This property is less than a quarter mile from the Kittrell Town limits. The area is rural and consists of single family homes and farm land.

Attachments: Rezoning Application (A), Proposed Survey Map, Survey map entire parcel, Legal description (B), Aerial Zoning Map (C)