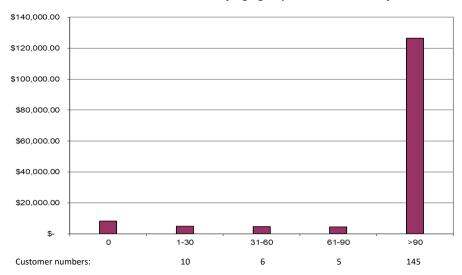

erage usage 2,532 @ .01033 = \$26.16 plus \$ 30 Base = \$56.16

March Billing 02/28/2019 through 03/31/2019

1,283 active customers of which 871 were metered services

Gallons billed 2,280,080 Average usage 2,618 @ .01033 = \$27.04 plus \$ 30 Base = \$57.04

#### Water System Overview:

The current customer count is as follows:

- \* Phase 1 678 total customers, 204 availability accounts and 474 metered accounts
- \* Phase 2 605 total customers, 208 availability accounts and 397 metered accounts
- \* Kittrell 352 total Customers, 003 availability accounts and 349 metered accounts

There is a total of 1,635 VCWD customers committed to the system with 1,220 metered customers.

#### Vance County Water District Operations Report March 2019

#### **Availability Aging Report for Vance County**



#### **Availability Accounts AR\***

| Age                           | <b>Current Month</b> |  |  |  |  |
|-------------------------------|----------------------|--|--|--|--|
| 0                             | \$ 8,290.87          |  |  |  |  |
| 1-30                          | \$ 4,949.62          |  |  |  |  |
| 31-60                         | \$ 4,658.10          |  |  |  |  |
| 61-90                         | \$ 4,443.30          |  |  |  |  |
| >90                           | \$126,511.31         |  |  |  |  |
| Total Availability AR to date |                      |  |  |  |  |
| \$ 148.853.20                 |                      |  |  |  |  |

#### **Metered Aging Report for Vance County**



#### **Metered Accounts AR\***

| Age   | Current Month |    |  |  |
|-------|-----------