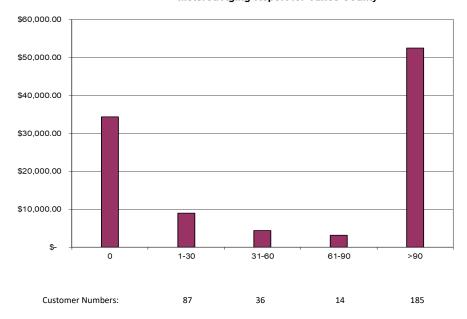

istrict Operations Report March 2019

#### **Availability Aging Report for Vance County**



#### **Availability Accounts AR\***

| Age                           | <b>Current Month</b> |  |  |  |  |
|-------------------------------|----------------------|--|--|--|--|
| 0                             | \$ 8,290.87          |  |  |  |  |
| 1-30                          | \$ 4,949.62          |  |  |  |  |
| 31-60                         | \$ 4,658.10          |  |  |  |  |
| 61-90                         | \$ 4,443.30          |  |  |  |  |
| >90                           | \$126,511.31         |  |  |  |  |
| Total Availability AR to date |                      |  |  |  |  |
| \$ 148.853.20                 |                      |  |  |  |  |

#### **Metered Aging Report for Vance County**



#### **Metered Accounts AR\***

| Age   | Current Month |    |  |  |
|-------|---------------|----|--|--|
| 0     | \$ 34,349.0   | )4 |  |  |
| 1-30  | \$ 9,039.     | 24 |  |  |
| 31-60 | \$ 4,441.     | 11 |  |  |
| 61-90 | \$ 3,195.     | 72 |  |  |
| >90   | \$ 52,477.    | 28 |  |  |

Totaled Metered to date \$ 103,502.39 Total AR to date\* \$ 252,355.59

<sup>\*</sup>Graph information as of March 31, 2019

## Vance County Water District Operations Report March 2019

#### Metered Aging Report for Kittrell Vance



#### Kittrell Metered Accounts AR\*

| Age Current Mont                         |    |           |  |  |  |
|------------------------------------------|----|-----------|--|--|--|
| 0                                        | \$ | 23,196.30 |  |  |  |
| 1-30