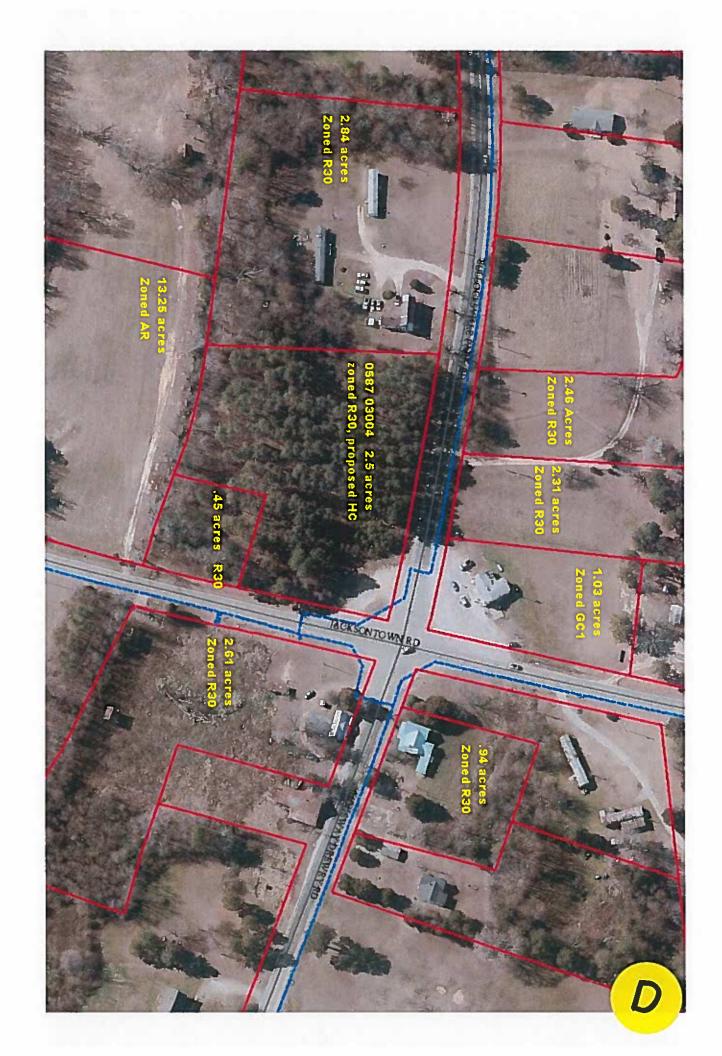

## AGENDA APPOINTMENT FORM

May 6, 2019

**Public Hearing:** Rezoning Request – Case RZ03212019-1

Bullocksville Road/Jacksontown Road; Parcel 0587 03004

Rezoning Request – Case RZ03212019-2 Kittrell College Road; Parcel 0468 01016

## \_\_\_\_\_\_...\_

LOCATION: Southwest intersection of Bullocksville Rd. and Jacksontown Rd, near Kerr Lake, and near the Warren County line. The property is further identified as tax parcel number 0587 03004.

**SURROUNDING LAND USE:** The immediate area consists of AR and R30 zoned property. The area is rural and consists of single family homes and farm land. Directly across Bullocksville Park Rd from this location is a one acre parcel zoned GC1, current use is as a Convenience Store.

Attachments: Rezoning Application, (A), Site plan (B), Deed and recorded plat (C) Aerial view with zoning (D)