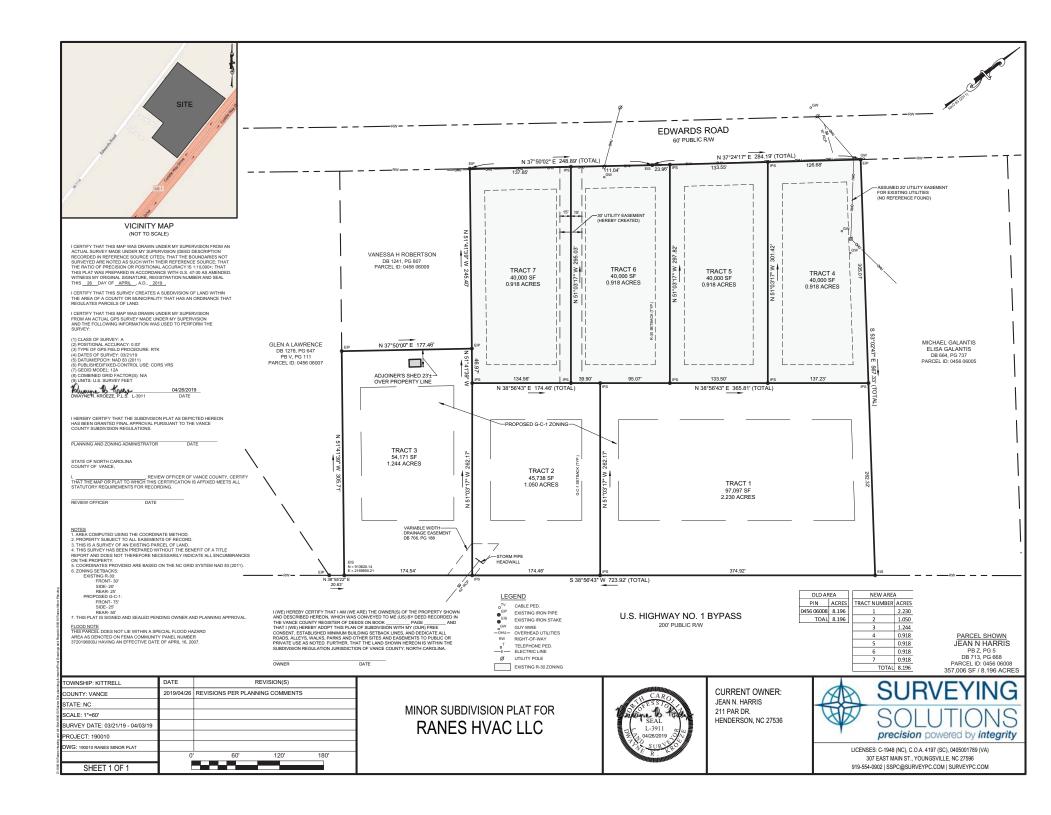

## **DEPARTMENT OF PLANNING & DEVELOPMENT**

Vance County Planning Board Meeting Date 02-21-2019

Public Hearing - Case # RZ20190214-1, 8.196 acres, US HWY 1

Staff Project Contact: Angie Blount

#### **EXPLANATION OF THE REQUEST**

Planning Board recommendation to rezone one, 8.196 acre tract of land located between US Hwy 1 and Edwards Rd. The property is currently zoned R30 (Residential Low Density) and the proposed zoning is GC1 (General Commercial 1).

## OWNER/APPLICANT

The owner of the property is Jean Harris, 211 Par Dr., Henderson, NC 27536, the applicant is Jonathon Edwards, 241 Pinnacle Place, Henderson, NC 27536.

## PROPERTY INFORMATION

LOCATION: Between US 1 HWY and Edwards Rd, Pin # 0456 06008

**EXISTING LAND USE:** Residential, Zoned R30 (Residential Low Density)

**SURROUNDING LAND USE:** The surrounding tracts are residentially zoned, AR or R30. This property has road frontage on both Edwards Rd. and US 1 Hwy.

SCALE I' - 100' NOVENBER 19, 2018 VANCE COUNTY, NORTH CAROLINA OWNER - JEAN N. HARRIS KITTRELL TOWNSHIP

FILE # 91-18-053-L TAX MAP # 456-6-8

8.196 ACRES U.S. HICHMAN LANDRES 49\*49\*46\*W 200.28 BLE, 664, Pg. 737 NORTH RELATIVE TO PUBLICATION POLICES