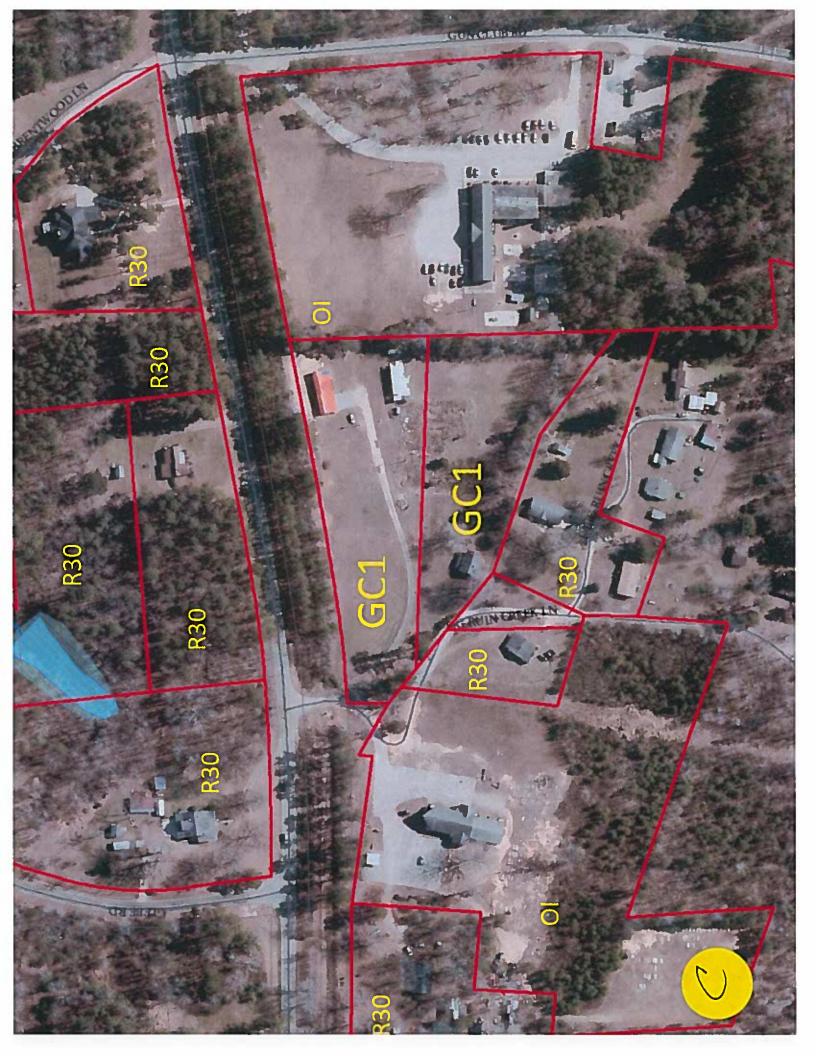

#### EXPLANATION OF THE REQUEST

This is a request to rezone two parcels on Big Ruin Creek Road, currently zoned GC1 (General Commercial) to R30 (Residential Low Density).

#### **BACKGROUND INFORMATION**

The property has been zoned commercially since zoning was introduced in Vance County in 2011. At the time the parcels were assigned a commercial zoning designation, a nursery/greenhouse operation was located on the property. The property has not been used commercially since 2010. The applicant wishes to remove an old site built dwelling from one of the parcels, and replace it with a manufactured dwelling which will trigger the need to rezone the property to residential. The surrounding properties are zoned R30 and contain single family dwellings, with the exception of two parcels which are zoned OI (Office Institutional) which contain a church and a school. The rezoning of the applicant's property to residential will allow the applicant to have residential use of his property as he intended when purchased.

**Draft Rationale for Board of Commissioners Approval:** This rezoning is consistent with the character and land uses of the surrounding area and will promote residential development.

Attachments: Application (A), Plat and Metes and bounds description (B). GIS Map with Zonings of surrounding properties. (C)