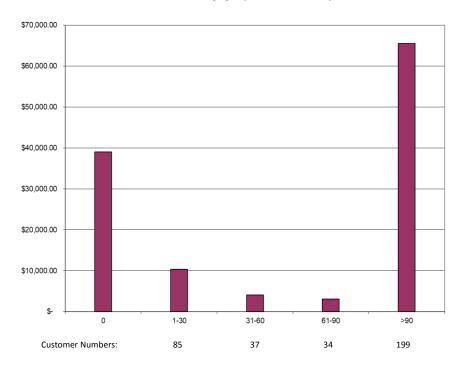

#### Metered Aging Report for Vance County

#### **Metered Accounts AR\***

| Age   | <b>Current Month</b>  |
|-------|-----------------------|
| 0     | \$ 39 <i>,</i> 016.93 |
| 1-30  | \$ 10,372.43          |
| 31-60 | \$ 4,077.31           |
| 61-90 | \$ 3,056.41           |
| >90   | \$ 65 <i>,</i> 548.49 |

Totaled Metered to date: \$ 122,071.57 Total AR to date\* \$ 312,394.20