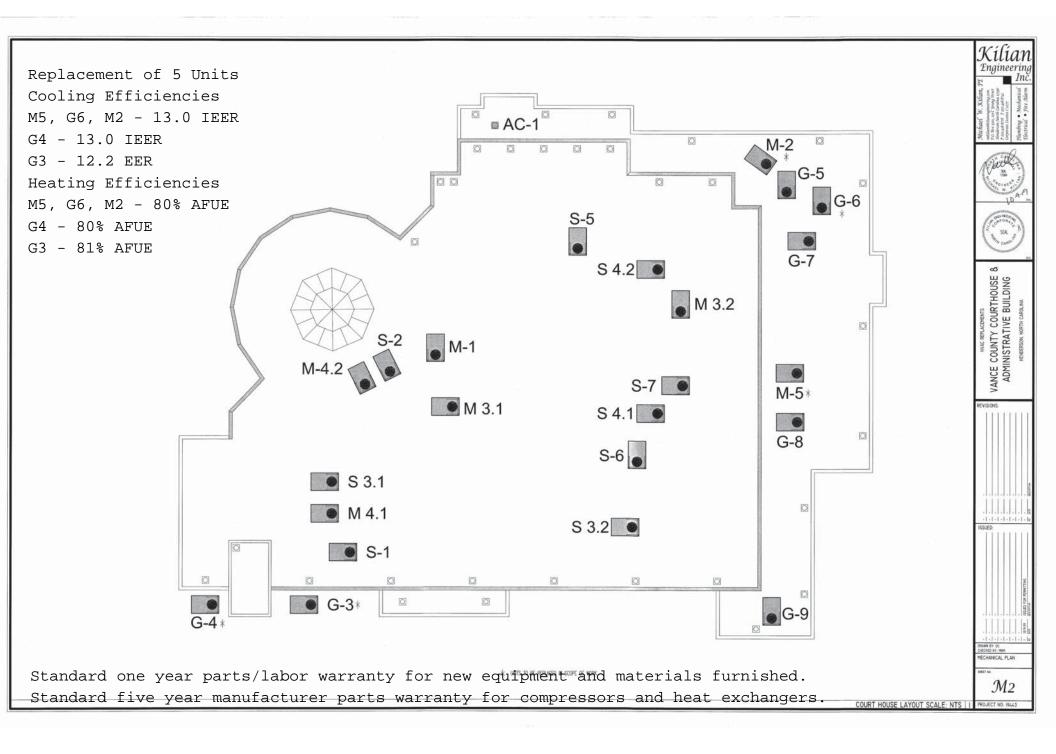

*Courthouse HVAC Unit Replacements.* The committee reviewed bids for replacement of five HVAC units at the courthouse. The project is included within the capital improvement program (CIP) and is funded within the current year budget. The committee recommended proceeding with the low bidder (Gupton Services) for this 60 day project. *Recommendation: Award contract to Gupton Services totaling \$56,935 for replacement of 5 HVAC units at the courthouse.* 

NOTE\*\*\*Work includes hallways in Probation, Main hallway on first floor, Finance/Admin hallways and all of Commissioners meeting room on second floor.

| Vance Co              | unty Court House HVAC | bid: 11/7/2019, | 2:00 PM |  |
|-----------------------|-----------------------|-----------------|---------|--|
| Contractor            | Base Bid              |                 |         |  |
| Gupton HVAC           | 56,935.00             |                 |         |  |
| Michael Brummitt HAVC | 58, 756.00            |                 |         |  |
| WESCO HVAC            | 108,000.00            |                 |         |  |
| Kings Mechanical      | 77,841,00             |                 |         |  |
|                       |                       |                 |         |  |
|                       |                       |                 |         |  |
|                       |                       |                 | ····    |  |