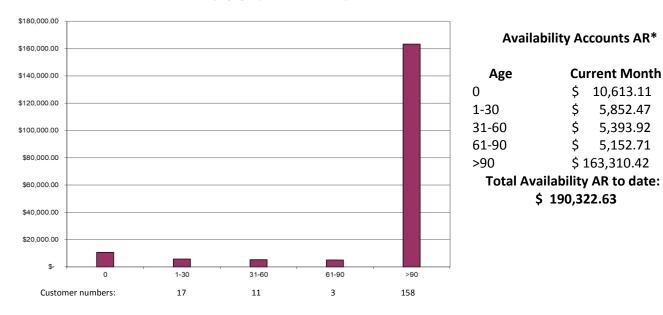

#### Vance County Water District Operations Report October 2019

Availability Aging Report for Vance County

#### **Metered Accounts AR\***

| Age   | <b>Current Month</b>  |
|-------|-----------------------|
| 0     | \$ 39 <i>,</i> 016.93 |
| 1-30  | \$ 10,372.43          |
| 31-60 | \$ 4,077.31           |
| 61-90 | \$ 3,056.41           |
| >90   | \$ 65 <i>,</i> 548.49 |

Totaled Metered to date: \$ 122,071.57 Total AR to date\* \$ 312,394.20