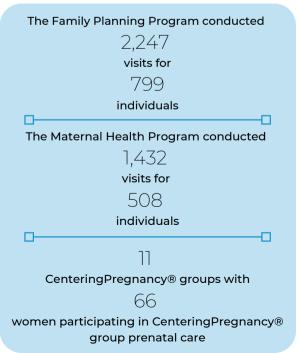

### Women's Health Services and **CenteringPregnancy**®

GVPH's Women's Health Services includes the Family Planning and Maternal Health Programs. GVPH provides family planning counseling, clinical services, including long-acting reversible contraceptives to residents at little to no cost.

CenteringPregnancy® brings 8-10 women all due at the same time together for group prenatal care. It is our evidence-based standard of care for all expecting moms, with groups offered in English and Spanish in both Granville and Vance counties. Providing care in this way allows moms and providers to get to know each other on a much deeper and meaningful level. Benefits include better health outcomes, moms more engaged in their own healthcare, more time with providers, increased self-confidence, support, friendship, and fun!