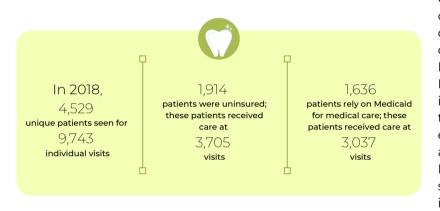

### **Carolina Fellows Family Dentistry**

Oral health affects general health as oral disease causes considerable pain and suffering, often changing what people eat, their speech and their overall quality of life. In 2018, Granville Vance Public Health expanded to include a dental clinic. Carolina Fellows Family Dentistry serves the entire family, including children, adults and seniors. The staff is trained to provide preventive, restorative, and emergency services in a timely, caring and affordable manner. The clinic accepts Medicaid, NC Health Choice and private insurance. A sliding fee scale is available for individuals without dental insurance who meet the eligibility criteria.