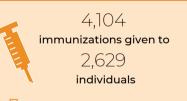

### Immunizations

1,815 immunizations given to

740 children and adolescents under 18 years of age

> 2,046 flu vaccines given

Highlights of this work include:

Using the Community Health Assessment to determine our priorities for action