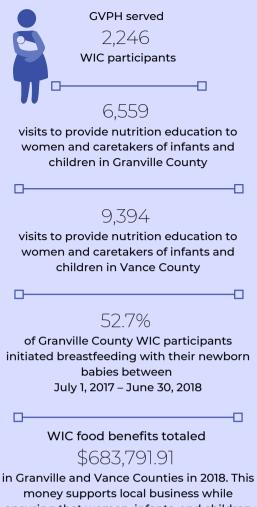

### Women, Infants, and Children (WIC)

WIC, the Special Supplemental Nutrition Program for Women, Infants, and Children, is the nation's most successful and cost-effective public health nutrition program. It provides nutrition education, benefits for wholesome food, and community support to income-eligible women who are pregnant and post-partum, infants, and children up to five years-old. WIC participants receive nutrition education through one-on-one counseling with a nutrition professional in person or online. The education is interactive and tailored to meet the participant's needs. The program has transitioned to an electronic WIC benefit system called eWIC, which utilizes an eWIC card that enables the participant to access their families' food benefits at an approved WIC vendor. The monthly food value per participant averages \$41.24. Income eligibility for WIC is determined by household income. Those who receive SNAP benefits, Medicaid, or Temporary Assistance for Needy Families (TANF) meet the income eligibility for WIC.