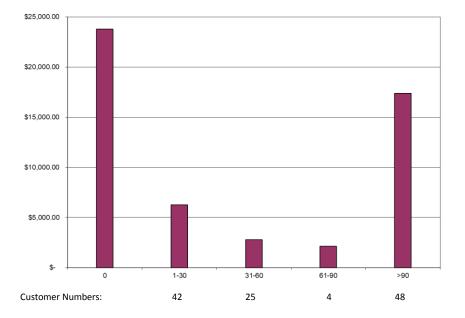

#### Metered Aging Report for Kittrell-Vance

#### **Kittrell Metered Accounts AR\***

| Age                                | Cu   | rrent Month |  |  |
|------------------------------------|------|-------------|--|--|
| 0                                  | \$   | 23,793.85   |  |  |
| 1-30                               | \$   | 6,251.05    |  |  |
| 31-60                              | \$   | 2,789.79    |  |  |
| 61-90                              | \$   | 2,131.23    |  |  |
| >90                                | \$   | 17,390.62   |  |  |
| Total Kittrell Metered AR to date: |      |             |  |  |
| \$ 52                              | ,356 | 5.54        |  |  |