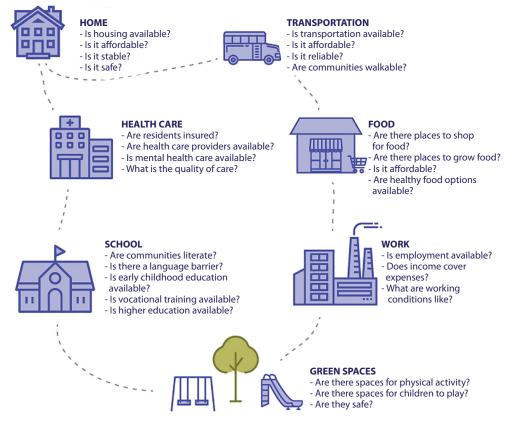

We know the health of a community extends far beyond just measuring health outcomes and preventing disease. The conditions in which we live, learn, work, and connect with others, all have an enormous impact on our health. The CHA helps us better understand the most important and actionable issues to address to improve the health and well-being of Granville and Vance County residents.

### WHAT DETERMINES HEALTH?

The health of individuals and the overall communities are affected by the conditions in which they live, work, play, worship, and age. They include factors such as community safety, poverty, housing, education, and transportation. Health equity is achieved when every community member has the opportunity to attain their full health potential and no one's health is disadvantaged because of socially determined circumstances.