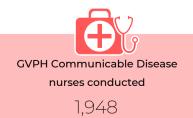

Because communicable diseases can have so much impact on the population, the surveillance and control of such diseases is an important part of protecting the public's health.

**D**-

GVPH Communicable Disease Nurses are responsible for following up on the initial notification of a reportable disease and beginning an epidemiologic investigation. Responsibilities of communicable disease nurses include: