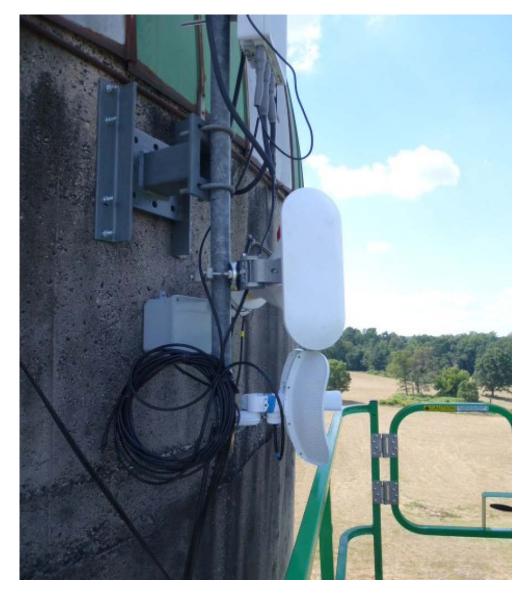

## Tower Sites in 2020

- Warrenton Rd. Water Tower Signed Agreement
- Hwy 39 & Morgan Rd. Signed Agreement
- Kittrell Water Tower Signed Agreement
   \*We have done a site survey of the three towers with Envirotech to determine mounting locations on rails and power availability
- Coverage reach from towers in Franklinton and Alert NC:
- BBN WYFL-FM Alert, North Carolina Signed Agreement
- Additional antennas are being added to point into Vance County

## Warrenton Rd., Morgan Rd. and Kittrell Water Towers