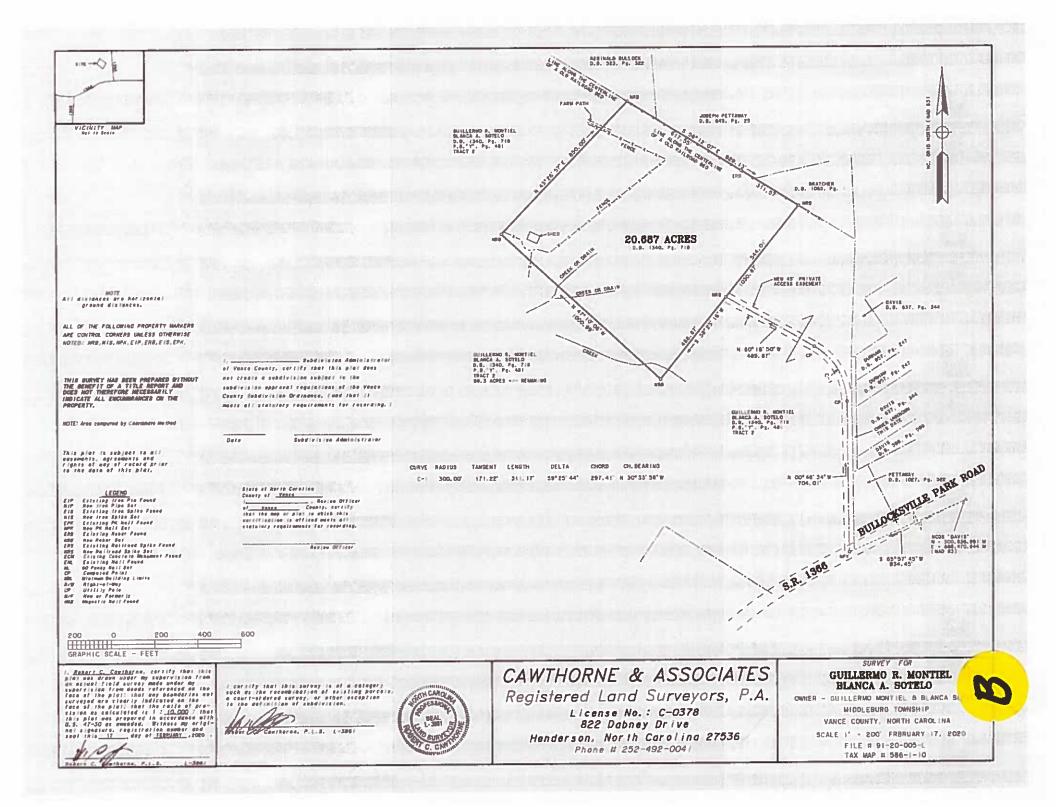

### Public Hearing:Rezoning Request – Case RZ20200109-120.06 Acres on Bullocksville Park Road; Parcel 0586 01010

### PLANNING BOARD

PLANNING STAFF REPORT <u>Rezoning</u> – 20.06 acres on Bullocksville Park Rd from AR (Agricultural Residential) to GC1 (General Commercial).

### **EXPLANATION OF THE REQUEST**

The applicant recently submitted an application for a Conditional Use Permit to operate a rodeo with other family entertainment options, on 120 acres on Bullocksville Park Rd. The request was to operate twice per month from March through November, however, the inclusion of a permanent rodeo structure as well as permanent playground equipment made it necessary for the property to be zoned Commercial, or for the equipment to be temporary. The applicant has chosen to ask for a rezoning of the property rather than to proceed with a Conditional Use Permit and temporary structures. Upon obtaining a recommendation and then an approval of the rezoning, the applicant must also obtain a Conditional Use Permit, as their intended use of the property, Amusement, Outdoor, requires. The applicant has revised the acreage to be rezoned to 20.6 acres.

#### IMPACTS

The properties that surround this 20.6 acre tract on Bullocksville Park Road are all residentially zoned, either R30 or AR. The property also borders Kerr Lake Property in the rear. The impacts of a commercial rezoning to surrounding property could be minimal or great depending on the use.

### PLANNING BOARD RECOMMENDATION: To approve with the condition that the private access easement leading to the 20.687 acres be brought to a 60' width.

Attachments: Rezoning Application (A), Survey Map (B)