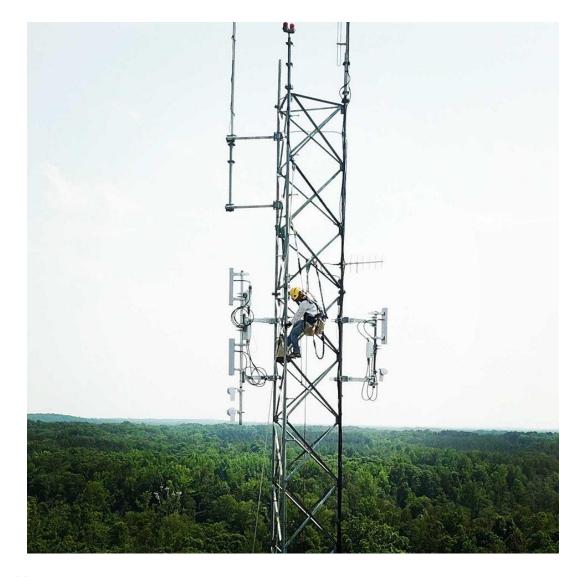

in 210 days     | Customer Installs begin<br>in Sector 4 in 210 days | Customer Installs begin<br>in Sector 6 in 210 days |                                                                    |               |



### FCC Commissioner Brendan Carr Visits Orange County

In February, Open Broadband and Orange County IT hosted a visit from FCC Commissioner Brendan Carr, to address broadband in rural North Carolina.

WRAL Techwire also attended and posted this story. <u>https://</u> <u>www.wraltechwire.com/2020/02/21/bringing-broadband-to-</u> <u>thousands-of-underserved-in-orange-</u>county-one-home-at-atime/



Commissioner Carr posted this video shortly after his visit.

https://youtu.be/jzfsqNnIIYg

### **Example Water Tower Installation**



## **Example Communication Tower Installation**





### **Example of a Non-Penetrating Roof Mount Antenna**



## The Value of the Regional Kerr-Tar Effort: Wireless coverage across county lines







## Tower Sites in 2020

- Warrenton Rd. Water Tower Signed Agreement
- Hwy 39 & Morgan Rd. Signed Agreement
- Kittrell Water Tower Signed Agreement
   \*We have done a site survey of the three towers with Envirotech to determine mounting locations on rails and power availability
- Coverage reach from towers in Franklinton and Alert NC:
- BBN WYFL-FM Alert, North Carolina Signed Agreement
- Additional antennas are being added to point into Vance County

## Warrenton Rd., Morgan Rd. and Kittrell Water Towers



### 104 Cone Drive, Franklinton

- County owned communications tower
- Height: 265 ft
- Covers area north of
   Franklinton along U