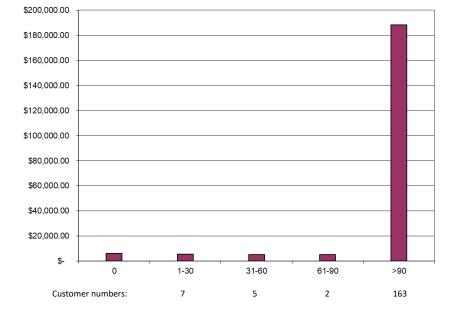

#### Availability Aging Report for Vance County

Availability Accounts AR\*

| Age                            | Current Month |            |  |
|--------------------------------|---------------|------------|--|
| 0                              | \$            | 6,047.31   |  |
| 1-30                           | \$            | 5,483.86   |  |
| 31-60                          | \$            | 5,198.32   |  |
| 61-90                          | \$            | 5,095.00   |  |
| >90                            | \$1           | .88,438.95 |  |
| Total Availability AR to date: |               |            |  |
| \$ 205,168.44                  |               |            |  |