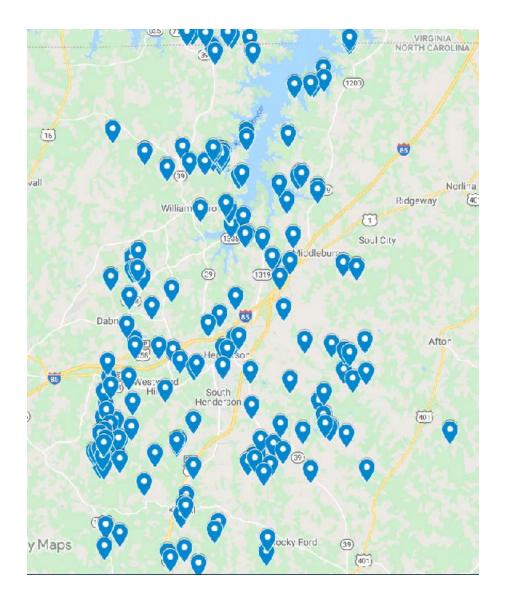

## Website Signups: 330 as of May 8, 2020

## Project Timeline

|                       | 2020                                                | 2021                                               | 2022                                               | 2023                                                               | Total         |
|-----------------------|-----------------------------------------------------|----------------------------------------------------|----------------------------------------------------|--------------------------------------------------------------------|---------------|
| Sector<br>Deployments | 2 sectors                                           | 2 additional                                       | 2 additional                                       | All remaining                                                      | Entire County |
|                       | Sector 1 deployment in first 120 days               | Sector 3 deployment in first 120 days              | Sector 5 deployment in first 120 days              | All remaining sectors<br>deployed in first 120<br>days             |               |
|                       | Sector 2 deployment in 180 days                     | Sector 4 deployment in 180 days                    | Sector 6 deployment in 180 days                    | Customer installs begin<br>in all remaining sectors<br>in 180 days |               |
|                       | Customer installs begin in Sector 1 in early summer | Customer installs begin<br>in Sector 3 in 180 days | Customer installs begin<br>in Sector 5 in 180 days |                                                                    |               |
|                       | Customer Installs begin in Sector 2 in 210 days     | Customer Installs begin<br>in Sector 4 in 210 days | Customer Installs begin<br>in Sector 6 in 210 days |                                                                    |               |