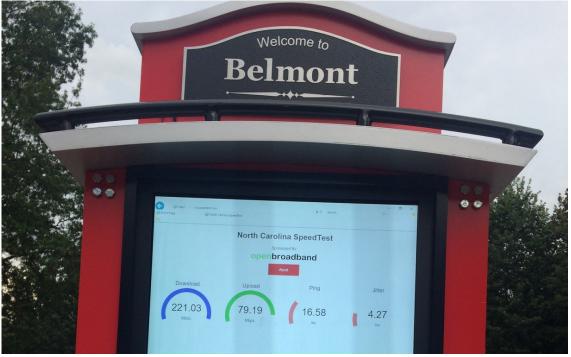

## Leveraging High-Speed Internet

WRAL Weathercam in downtown Angier with 50 Mbps service

Digital Kiosk in downtown Belmont NC with 200 Mb service