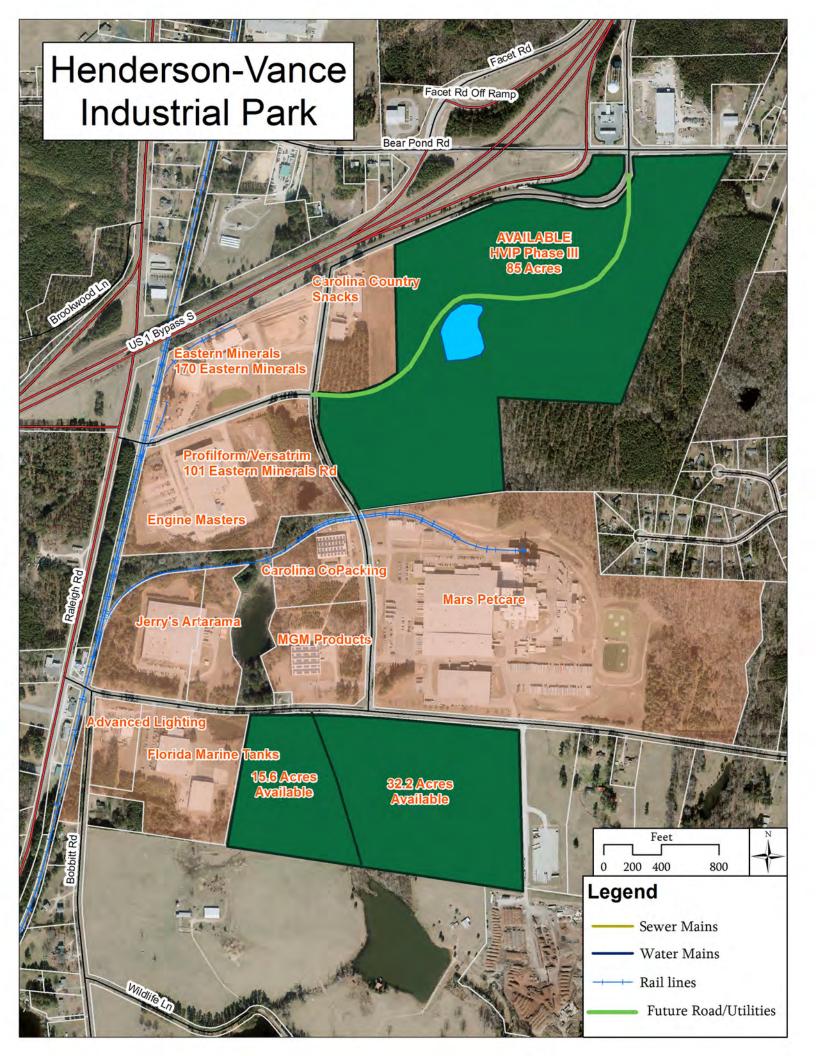

## Vance County County Manager's Report to the Board June 1, 2020

- **A. Jail Electronic Medical Records.** The sheriff intends to transition medical services to a new provider July 1<sup>st</sup> with approval of the budget. As a part of this transition, it is essential for the jail to transition from paper to electronic medical records (EMR). The new provider utilizes CorEMR software which would integrate with the jail's current southern software system. Staff recommends purchasing CorEMR outside of the contract with the medical provider in order to save over the long term. The purchase cost to include onsite training is \$24,500 with an annual maintenance/license fee of \$3,000 and a fee of \$850 to bridge the software with the jail's current software. After the first year, the county would save approximately \$20,000 per year by making the purchase independent of the provider contract. Funding from the Coronavirus Relief Fund can be utilized for purchase of the EMR. *Recommendation: Approve the purchase of CorEMR in order to transition the jails medical records to electronic records beginning July 1, 2020.*
- **B. HVIP Phase III Project.** Work is underway for grading and installing a roadway and utilities into the county owned land adjacent to the Henderson Vance Industrial Park. Thus far erosion control measures have been installed, the new road has been cut in and graded, and a good portion of the sewer and waterlines have been installed. See the attached report from the engineer for full details as well as photos. In order for electric to be installed to the new pump station, the county will need to approve an easement agreement with Duke Energy (see enclosed). Additionally, in order to provide power to the sewer pump an address is necessary which necessitates naming of the new road through the property. A proposed name of "Industrial Park Drive" would meet 911 road naming standards and once directed by the board, staff will begin the process for assigning the road name.

**Recommendation:** Authorize the manager to carry out the road naming process and to submit Industrial Park Drive as the proposed road name to serve Phase III of Henderson-Vance Industrial Park.

**Recommendation:** Approve the necessary easement agreements with Duke Energy Progress, LLC to provide electric into the sewer pump and across Phase III of the Henderson-Vance Industrial Park subject to attorney review.