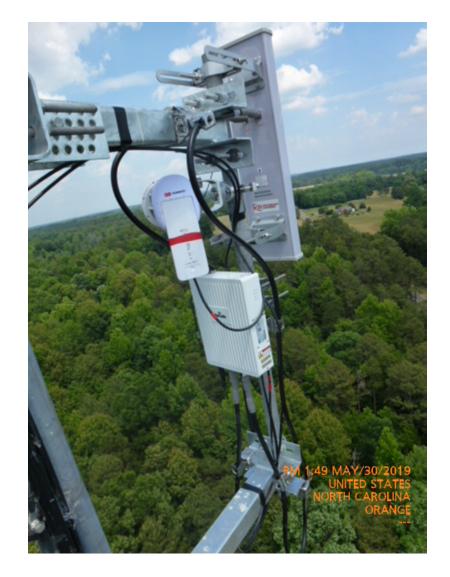

210 days     | Customer Installs begin<br>in Sector 4 in 210 days | Customer Installs begin<br>in Sector 6 in 210 days |                                                                    |               |



### FCC Commissioner Brendan Carr Visits Orange County

In February, Open Broadband and Orange County IT hosted a visit from FCC Commissioner Brendan Carr, to address broadband in rural North Carolina.

WRAL Techwire also attended and posted this story. <u>https://</u> <u>www.wraltechwire.com/2020/02/21/bringing-broadband-to-</u> <u>thousands-of-underserved-in-orange-</u>county-one-home-at-atime/



Commissioner Carr posted this video shortly after his visit.

https://youtu.be/jzfsqNnIIYg

### **Example Water Tower Installation**



## **Example Communication Tower Installation**





### **Example of a Non-Penetrating Roof Mount Antenna**



## The Value of the Regional Kerr-Tar Effort: Wireless coverage across county lines







## Tower Sites in 2020

- Warrenton Rd. Water Tower Signed Agreement
- Hwy 39 & Morgan Rd. Signed Agreement
- Kittrell Water Tower Signed Agreement
   \*We have done a site survey of the three towers with Envirotech to determine mounting locations on rails and power availability
- Coverage reach from towers in Franklinton and Alert NC:
- BBN WYFL-FM Alert, North Carolina Signed Agreement
- Additional antennas are being added to point into Vance County

## Warrenton Rd., Morgan Rd. and Kittrell Water Towers



### 104 Cone Drive, Franklinton

- County owned communications tower
- Height: 265 ft
- Covers area north of
   Franklinton along US1