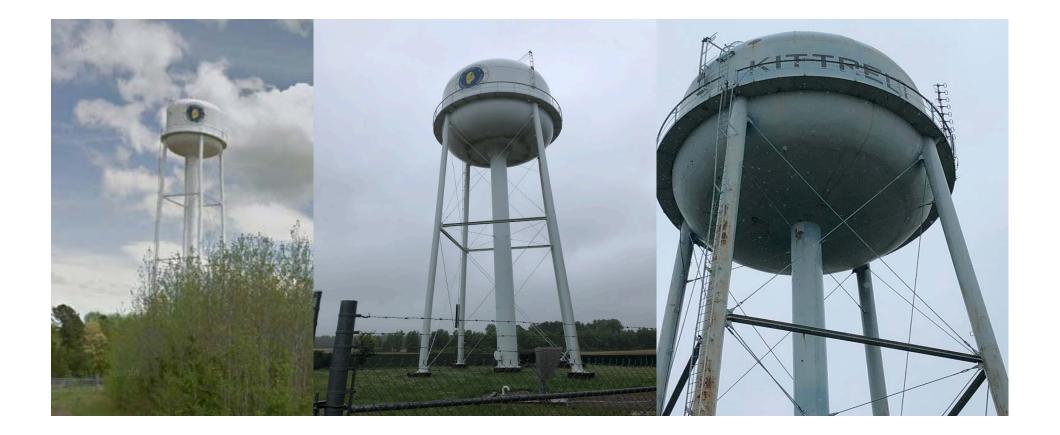

s visit.

https://youtu.be/jzfsqNnIIYg

### **Example Water Tower Installation**



## **Example Communication Tower Installation**





### **Example of a Non-Penetrating Roof Mount Antenna**



## The Value of the Regional Kerr-Tar Effort: Wireless coverage across county lines







## Tower Sites in 2020

- Warrenton Rd. Water Tower Signed Agreement
- Hwy 39 & Morgan Rd. Signed Agreement
- Kittrell Water Tower Signed Agreement
   \*We have done a site survey of the three towers with Envirotech to determine mounting locations on rails and power availability
- Coverage reach from towers in Franklinton and Alert NC:
- BBN WYFL-FM Alert, North Carolina Signed Agreement
- Additional antennas are being added to point into Vance County

## Warrenton Rd., Morgan Rd. and Kittrell Water Towers



### 104 Cone Drive, Franklinton

- County owned communications tower
- Height: 265 ft
- Covers area north of
   Franklinton along US1 where
   resident demand is high
- Pictured: LTE (non-line of sight) propagation map
- Speeds of 25mbps/3mpbs



### Bible Broadcasting Tower Alert

- Private tower
- Height: 1100 ft
- Covers a very wide range, particularly north
- Pictured: LTE (non-line of sight) propagation map
- Speeds of 25mbps/3mpbs



### **Customer Installation Process**



### Home Equipment



Wifi Router

### Example of a Home Mounted antenna







### Example of a Silo Mount Antenna





### Free Public Wi-Fi Zones





Proposed - Henderson Downtown

## Leveraging High-Speed Internet





WRAL Weathercam in downtown Angier with 50 Mbps service

Digital Kiosk in downtown Belmon