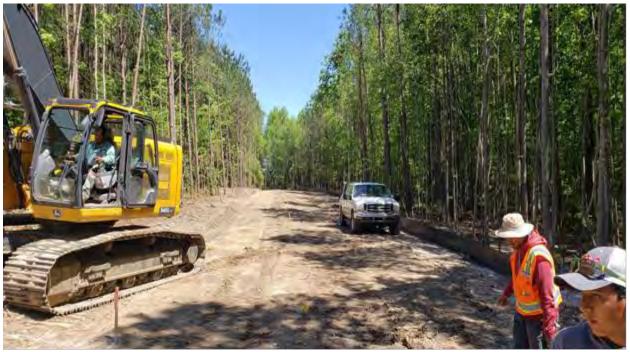

## Vance County County Manager's Report to the Board June 1, 2020

- **A. Jail Electronic Medical Records.** The sheriff intends to transition medical services to a new provider July 1<sup>st</sup> with approval of the budget. As a part of this transition, it is essential for the jail to transition from paper to electronic medical records (EMR). The new provider utilizes CorEMR software which would integrate with the jail's current southern software system. Staff recommends purchasing CorEMR outside of the contract with the medical provider in order to save over the long term. The purchase cost to include onsite training is \$24,500 with an annual maintenance/license fee of \$3,000 and a fee of \$850 to bridge the software with the jail's current software. After the first year, the county would save approximately \$20,000 per year by making the purchase independent of the provider contract. Funding from the Coronavirus Relief Fund can be utilized for purchase of the EMR. *Recommendation: Approve the purchase of CorEMR in order to transition the jails medical records to electronic records beginning July 1, 2020.*
- **B. HVIP Phase III Project.** Work is underway for grading and installing a roadway and utilities into the county owned land adjacent to the Henderson Vance Industrial Park. Thus far erosion control measures have been installed, the new road has been cut in and graded, and a good portion of the sewer and waterlines have been installed. See the attached report from the engineer for full details as well as photos. In order for electric to be installed to the new pump station, the county will need to approve an easement agreement with Duke Energy (see enclosed). Additionally, in order to provide power to the sewer pump an address is necessary which necessitates naming of the new road through the property. A proposed name of "Industrial Park Drive" would meet 911 road naming standards and once directed by the board, staff will begin the process for assigning the road name.