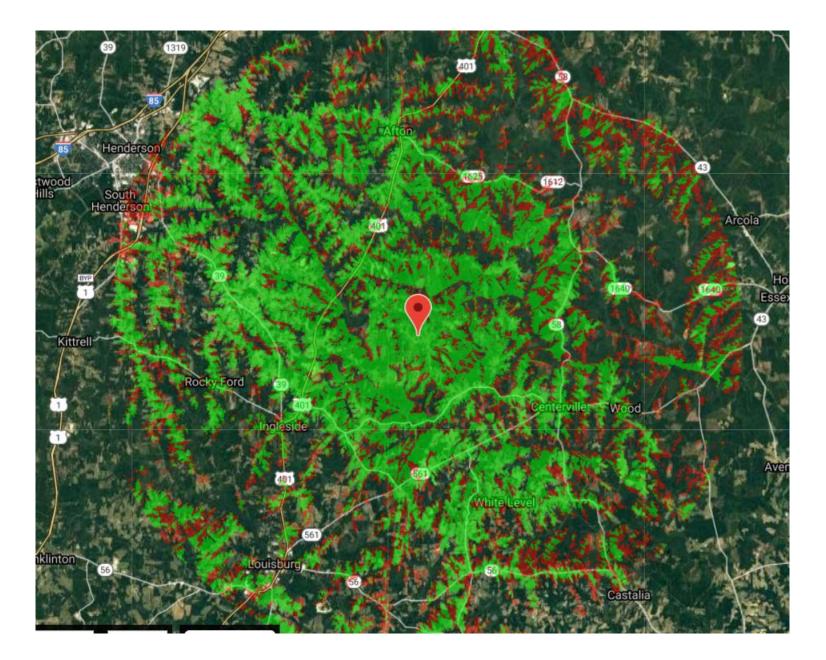

### The construction phase has begun.

- A Tower Lease Agreement has been signed for Vance County Water District towers
- A Tower Lease Agreement has been signed with a radio station for access to their privately owned tower.
- Fixed-wireless RF Propagation maps have been created for signal coverage at 3.65 GHz, 5 GHz, and 11 GHz frequencies from each tower, and equipment lists were finalized.
- Met with the Henderson-Vance County Economic Development Commission and presented the scope of the project and discussed how businesses can participate in the broadband expansion.
- Created and distributed a joint marketing flyer with Vance County.
- Presented to Vance County Commissioners on Nov 4.
- Established monthly planning and update meetings with county officials.
- Joint planning of public Wi-Fi zones is in process.
- Open Broadband hired an Area Manager, Alan Helias, who will be overseeing the project.
- Open Broadband created a signup page: <u>https://openbb.net/vanceco/</u> As of March 13, 298 sign ups. Upcoming work plan:
- Identify and define county owned tower locations
- Turn up fiber circuit
- Configuration of all equipment, testing, and initial customer service activation
- Contact with Envirotech for water towers located at Warrenton Rd., Hwy 39 & Morgan Rd., Kittrell

## Tower Sites in 2020

- Warrenton Rd. Water Tower Signed Agreement
- Hwy 39 & Morgan Rd. Signed Agreement
- Kittrell Water Tower Signed Agreement
   \*We have done a site survey of the three towers with Envirotech to determine mounting locations on rails and power availability
- Coverage reach from towers in Franklinton and Alert NC:
- BBN WYFL-FM Alert, North Carolina Signed Agreement
- Additional antennas are being added to point into Vance County

## Warrenton Rd., Morgan Rd. and Kittrell Water Towers