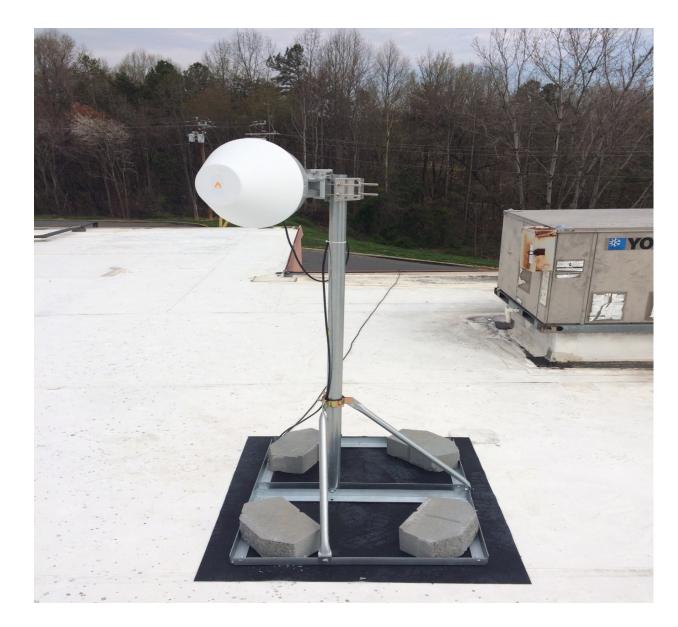

10 days | Customer Installs begin<br>in Sector 6 in 210 days |                                                                    |               |



### FCC Commissioner Brendan Carr Visits Orange County

In February, Open Broadband and Orange County IT hosted a visit from FCC Commissioner Brendan Carr, to address broadband in rural North Carolina.

WRAL Techwire also attended and posted this story. <u>https://</u> <u>www.wraltechwire.com/2020/02/21/bringing-broadband-to-</u> <u>thousands-of-underserved-in-orange-</u>county-one-home-at-atime/



Commissioner Carr posted this video shortly after his visit.

https://youtu.be/jzfsqNnIIYg

### **Example Water Tower Installation**



## **Example Communication Tower Installation**





### **Example of a Non-Penetrating Roof Mount Antenna**



## The Value of the Regional Kerr-Tar Effort: Wireless coverage across county lines







## Tower Sites in 2020

- Warrenton Rd. Water Tower Signed Agreement
- Hwy 39 & Morgan Rd. Signed Agreement
- Kittrell Water Tower Signed Agreement
   \*We have done a site survey of the three towers with Envirotech to determine mounting locations on rails and power availability
- Coverage reach from towers in Franklinton and Alert NC:
- BBN WYFL-FM Alert, North Carolina Signed Agreement
- Additional antennas are being added to point into Vance County

## Warrenton Rd., Morgan Rd. and Kittrell Water Towers



### 104 Cone Drive, Franklinton

- County owned communications tower
- Height: 265 ft
- Covers area north of
   Franklinton along US1 where
   resident demand is high
- Pictured: LTE (non-line