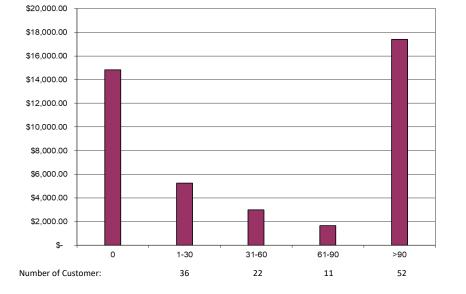

#### Metered Aging Report for Kittrell-Vance

#### **Kittrell Metered Accounts AR\***

| Age                                | Cur | Current Month |  |  |
|------------------------------------|-----|---------------|--|--|
| 0                                  | \$  | 14,839.83     |  |  |
| 1-30                               | \$  | 5,257.49      |  |  |
| 31-60                              | \$  | 3,002.51      |  |  |
| 61-90                              | \$  | 1,660.81      |  |  |
| >90                                | \$  | 17,390.94     |  |  |
| Total Kittrell Metered AR to date: |     |               |  |  |

\$ 42,151.58

\*Graph information as of April 30, 2020