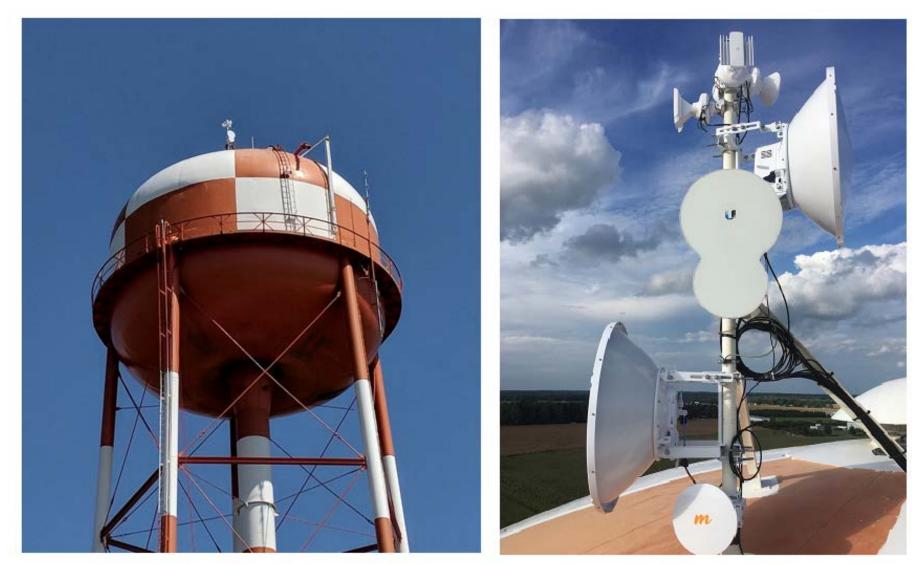

### **Example Water Tower Installation**

## Tower Sites in 2020

- Warrenton Rd. Water Tower Signed Agreement
- Hwy 39 & Morgan Rd. Signed Agreement
- Kittrell Water Tower Signed Agreement
   \*We have done a site survey of the three towers with Envirotech to determine mounting locations on rails and power availability
- Coverage reach from towers in Franklinton and Alert NC:
- BBN WYFL-FM Alert, North Carolina Signed Agreement
- Additional antennas are being added to point into Vance County

## Warrenton Rd., Morgan Rd. and Kittrell Water Towers