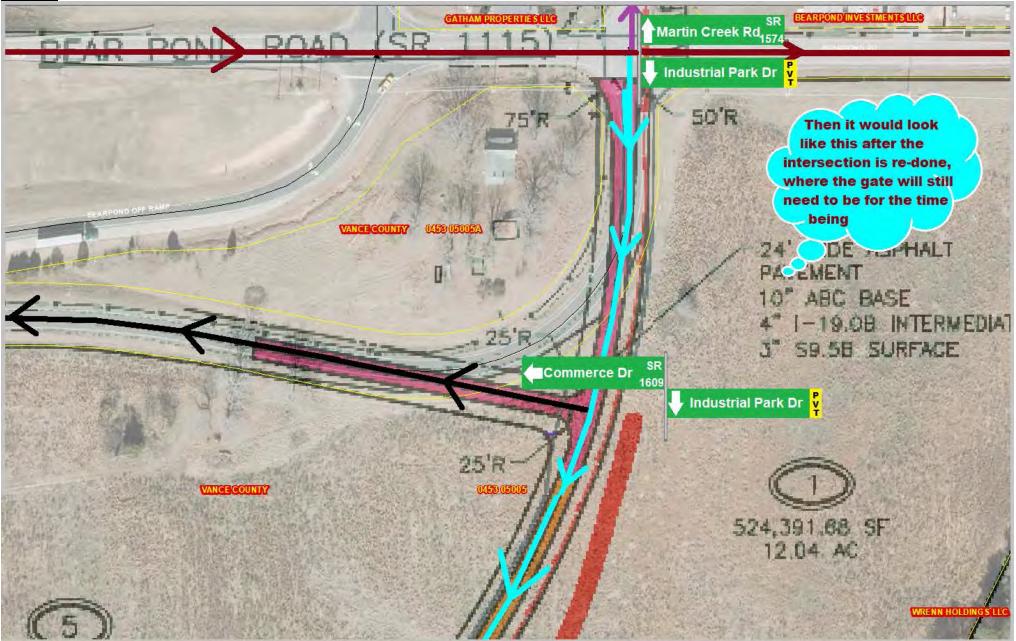

## Vance County County Manager's Report to the Board June 1, 2020

- **A. Jail Electronic Medical Records.** The sheriff intends to transition medical services to a new provider July 1<sup>st</sup> with approval of the budget. As a part of this transition, it is essential for the jail to transition from paper to electronic medical records (EMR). The new provider utilizes CorEMR software which would integrate with the jail's current southern software system. Staff recommends purchasing CorEMR outside of the contract with the medical provider in order to save over the long term. The purchase cost to include onsite training is \$24,500 with an annual maintenance/license fee of \$3,000 and a fee of \$850 to bridge the software with the jail's current software. After the first year, the county would save approximately \$20,000 per year by making the purchase independent of the provider contract. Funding from the Coronavirus Relief Fund can be utilized for purchase of the EMR. *Recommendation: Approve the purchase of CorEMR in order to transition the jails medical records to electronic records beginning July 1, 2020.*
- **B. HVIP Phase III Project.** Work is underway for grading and installing a roadway and utilities into the county owned land adjacent to the Henderson Vance Industrial Park. Thus far erosion control measures have been installed, the new road has been cut in and graded, and a good portion of the sewer and waterlines have been installed. See the attached report from the engineer for full details as well as photos. In order for electric to be installed to the new pump station, the county will need to approve an easement agreement with Duke Energy (see enclosed). Additionally, in order to provide power to the sewer pump an address is necessary which necessitates naming of the new road through the property. A proposed name of "Industrial Park Drive" would meet 911 road naming standards and once directed by the board, staff will begin the process for assigning the road name.

**Recommendation:** Authorize the manager to carry out the road naming process and to submit Industrial Park Drive as the proposed road name to serve Phase III of Henderson-Vance Industrial Park.

**Recommendation:** Approve the necessary easement agreements with Duke Energy Progress, LLC to provide electric into the sewer pump and across Phase III of the Henderson-Vance Industrial Park subject to attorney review.