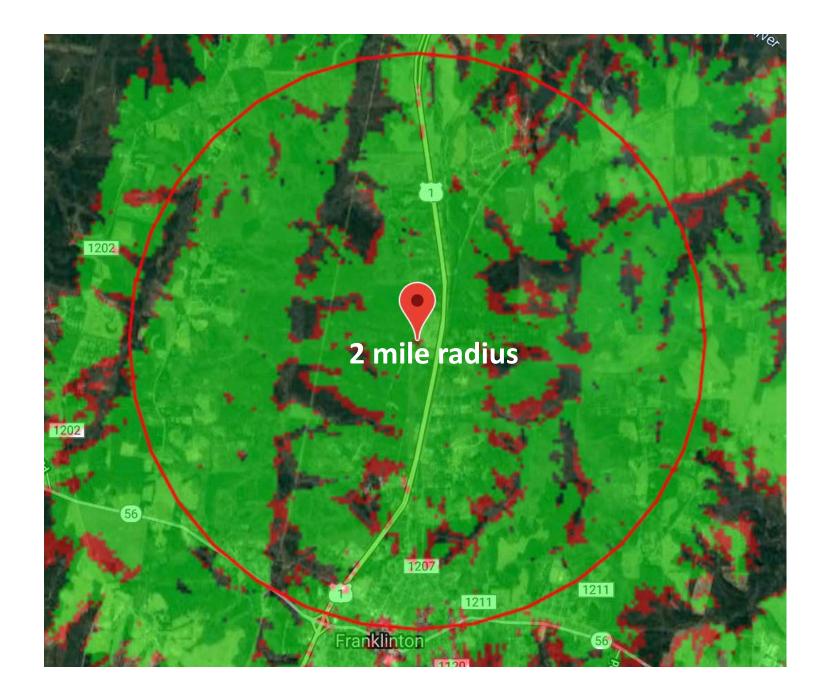

### 104 Cone Drive, Franklinton

- County owned communications tower
- Height: 265 ft
- Covers area north of
   Franklinton along US1 where
   resident demand is high
- Pictured: LTE (non-line of sight) propagation map
- Speeds of 25mbps/3mpbs