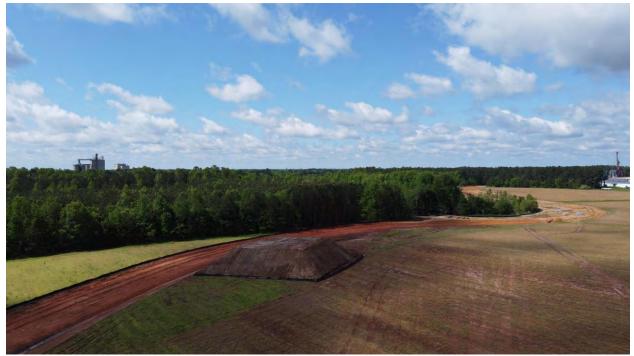

## Vance County County Manager's Report to the Board June 1, 2020

- **A. Jail Electronic Medical Records.** The sheriff intends to transition medical services to a new provider July 1<sup>st</sup> with approval of the budget. As a part of this transition, it is essential for the jail to transition from paper to electronic medical records (EMR). The new provider utilizes CorEMR software which would integrate with the jail's current southern software system. Staff recommends purchasing CorEMR outside of the contract with the medical provider in order to save over the long term. The purchase cost to include onsite training is \$24,500 with an annual maintenance/license fee of \$3,000 and a fee of \$850 to bridge the software with the jail's current software. After the first year, the county would save approximately \$20,000 per year by making the purchase independent of the provider contract. Funding from the Coronavirus Relief Fund can be utilized for purchase of the EMR. *Recommendation: Approve the purchase of CorEMR in order to transition the jails medical records to electronic records beginning July 1, 2020.*
- **B. HVIP Phase III Project.** Work is underway for grading and installing a roadway and utilities into the county owned land adjacent to the Henderson Vance Industrial Park. Thus far erosion control measures have been installed, the new road has been cut in and graded, and a good portion of the sewer and waterlines have been installed. See the attached report from the engineer for full details as well as photos. In order for electric to be installed to the new pump station, the county will need to approve an easement agreement with Duke Energy (see enclosed). Additionally, in order to provide power to the sewer pump an address is necessary which necessitates naming of the new road through the property. A proposed name of "Industrial Park Drive" would meet 911 road naming standards and once directed by the board, staff will begin the process for assigning the road name.