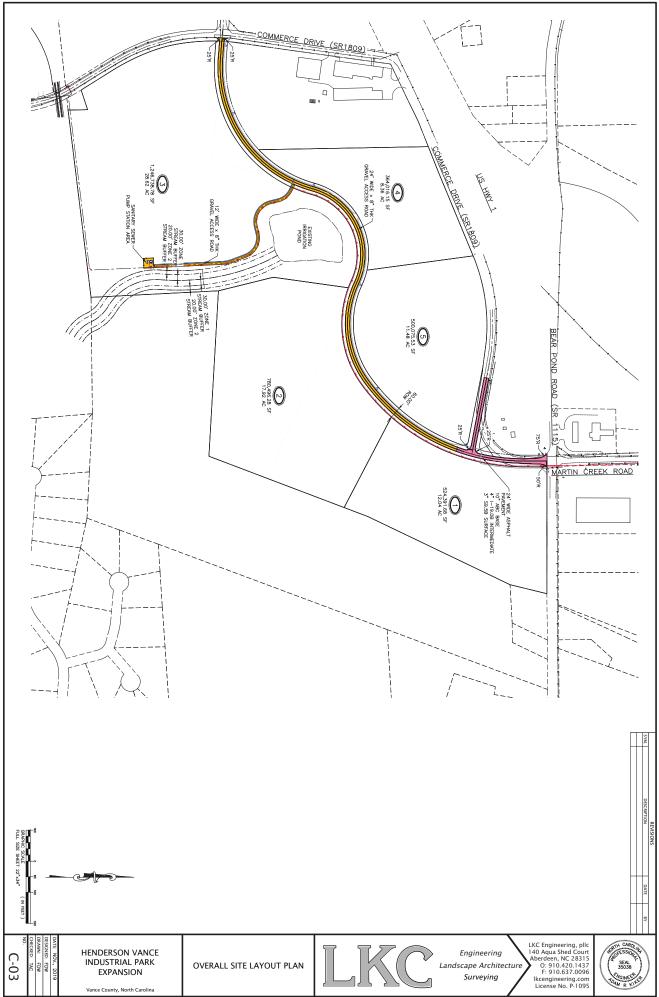

## Vance County County Manager's Report to the Board June 1, 2020

- **A. Jail Electronic Medical Records.** The sheriff intends to transition medical services to a new provider July 1<sup>st</sup> with approval of the budget. As a part of this transition, it is essential for the jail to transition from paper to electronic medical records (EMR). The new provider utilizes CorEMR software which would integrate with the jail's current southern software system. Staff recommends purchasing CorEMR outside of the contract with the medical provider in order to save over the long term. The purchase cost to include onsite training is \$24,500 with an annual maintenance/license fee of \$3,000 and a fee of \$850 to bridge the software with the jail's current software. After the first year, the county would save approximately \$20,000 per year by making the purchase independent of the provider contract. Funding from the Coronavirus Relief Fund can be utilized for purchase of the EMR. *Recommendation: Approve the purchase of CorEMR in order to transition the jails medical records to electronic records beginning July 1, 2020.*
- **B. HVIP Phase III Project.** Work is underway for grading and installing a roadway and utilities into the county owned land adjacent to the Henderson Vance Industrial Park. Thus far erosion control measures have been installed, the new road has been cut in and graded, and a good portion of the sewer and waterlines have been installed. See the attached report from the engineer for full details as well as photos. In order for electric to be installed to the new pump station, the county will need to approve an easement agreement with Duke Energy (see enclosed). Additionally, in order to provide power to the sewer pump an address is necessary which necessitates naming of the new road through the property. A proposed name of "Industrial Park Drive" would meet 911 road naming standards and once directed by the board, staff will begin the process for assigning the road name.

**Recommendation:** Authorize the manager to carry out the road naming process and to submit Industrial Park Drive as the proposed road name to serve Phase III of Henderson-Vance Industrial Park.

**Recommendation:** Approve the necessary easement agreements with Duke Energy Progress, LLC to provide electric into the sewer pump and across Phase III of the Henderson-Vance Industrial Park subject to attorney review.