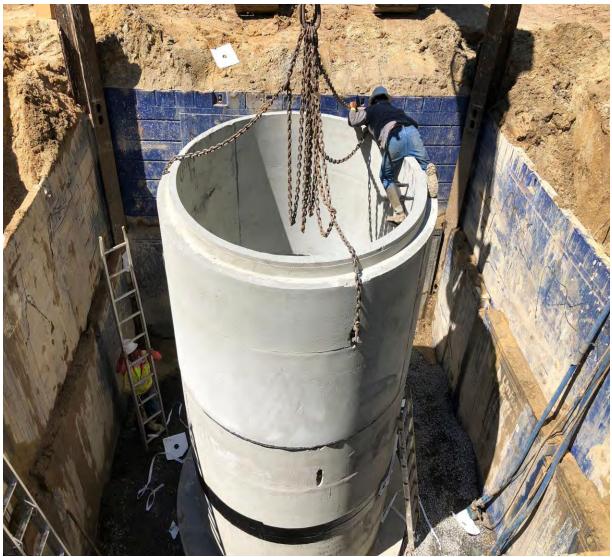

## Vance County County Manager's Report to the Board June 1, 2020

- **A. Jail Electronic Medical Records.** The sheriff intends to transition medical services to a new provider July 1<sup>st</sup> with approval of the budget. As a part of this transition, it is essential for the jail to transition from paper to electronic medical records (EMR). The new provider utilizes CorEMR software which would integrate with the jail's current southern software system. Staff recommends purchasing CorEMR outside of the contract with the medical provider in order to save over the long term. The purchase cost to include onsite training is \$24,500 with an annual maintenance/license fee of \$3,000 and a fee of \$850 to bridge the software with the jail's current software. After the first year, the county would save approximately \$20,000 per year by making the purchase independent of the provider contract. Funding from the Coronavirus Relief Fund can be utilized for purchase of the EMR. *Recommendation: Approve the purchase of CorEMR in order to transition the jails medical records to electronic records beginning July 1, 2020.*
- **B. HVIP Phase III Project.** Work is underway for grading and installing a roadway and utilities into the county owned land adjacent to the Henderson Vance Industrial Park. Thus far erosion control measures have been installed, the new road has been cut in and graded, and a good portion of the sewer and waterlines have been installed. See the attached report from the engineer for full details as well as photos. In order for electric to be installed to the new pump station, the county will need to approve an easement agreement with Duke Energy (see enclosed). Additionally, in order to provide power to the sewer pump an address is necessary which necessitates naming of the new road through the property. A proposed name of "Industrial Park Drive" would meet 911 road naming standards and once directed by the board, staff will begin the process for assigning the road name.