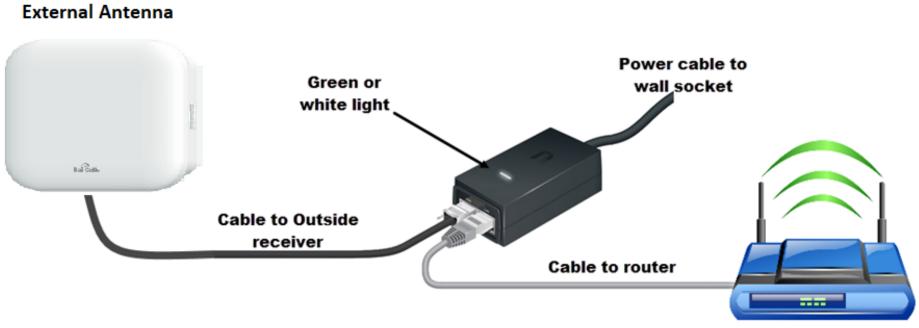

etermine mounting locations on rails and power availability
- Coverage reach from towers in Franklinton and Alert NC:
- BBN WYFL-FM Alert, North Carolina Signed Agreement
- Additional antennas are being added to point into Vance County

## Warrenton Rd., Morgan Rd. and Kittrell Water Towers



### 104 Cone Drive, Franklinton

- County owned communications tower
- Height: 265 ft
- Covers area north of
   Franklinton along US1 where
   resident demand is high
- Pictured: LTE (non-line of sight) propagation map
- Speeds of 25mbps/3mpbs



### Bible Broadcasting Tower Alert

- Private tower
- Height: 1100 ft
- Covers a very wide range, particularly north
- Pictured: LTE (non-line of sight) propagation map
- Speeds of 25mbps/3mpbs



### **Customer Installation Process**



### Home Equipment



Wifi Router

### Example of a Home Mounted antenna







### Example of a Silo Mount Antenna





### Free Public Wi-Fi Zones





Proposed - Henderson Downtown

## Leveraging High-Speed Internet





WRAL Weathercam in downtown Angier with 50 Mbps service

Digital Kiosk in downtown Belmont NC with 200 Mb service

### Next Steps

- Activate fiber circuit
- Install equipment on towers
- Configure and test equipment and coverage area
- Configure OSS (support, billing, etc.)
- Turn up initial customers early summer
- Initiate Communications Plan
- Initiate Monthly Project Review calls



### **Setting Expectations**

- This will take a while...
- It is not first-in, first-out. Service activations will depend on network readiness for each area
- We won't be able to serve everyone
- Hub site