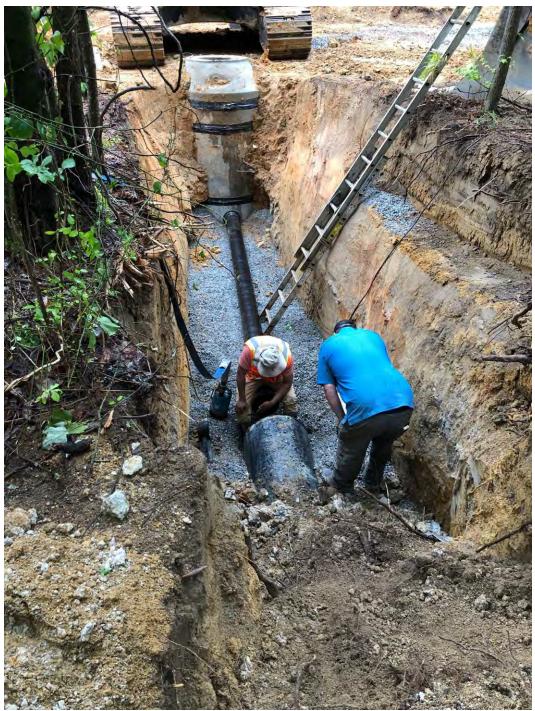

## Vance County County Manager's Report to the Board June 1, 2020

- **A. Jail Electronic Medical Records.** The sheriff intends to transition medical services to a new provider July 1<sup>st</sup> with approval of the budget. As a part of this transition, it is essential for the jail to transition from paper to electronic medical records (EMR). The new provider utilizes CorEMR software which would integrate with the jail's current southern software system. Staff recommends purchasing CorEMR outside of the contract with the medical provider in order to save over the long term. The purchase cost to include onsite training is \$24,500 with an annual maintenance/license fee of \$3,000 and a fee of \$850 to bridge the software with the jail's current software. After the first year, the county would save approximately \$20,000 per year by making the purchase independent of the provider contract. Funding from the Coronavirus Relief Fund can be utilized for purchase of the EMR. *Recommendation: Approve the purchase of CorEMR in order to transition the jails medical records to electronic records beginning July 1, 2020.*
- **B. HVIP Phase III Project.** Work is underway for grading and installing a roadway and utilities into the county owned land adjacent to the Henderson Vance Industrial Park. Thus far erosion control measures have been installed, the new road has been cut in and graded, and a good portion of the sewer and waterlines have been installed. See the attached report from the engineer for full details as well as photos. In order for electric to be installed to the new pump station, the county will need to approve an easement agreement with Duke Energy (see enclosed). Additionally, in order to provide power to the sewer pump an address is necessary which necessitates naming of the new road through the property. A proposed name of "Industrial Park Drive" would meet 911 road naming standards and once directed by the board, staff will begin the process for assigning the road name.