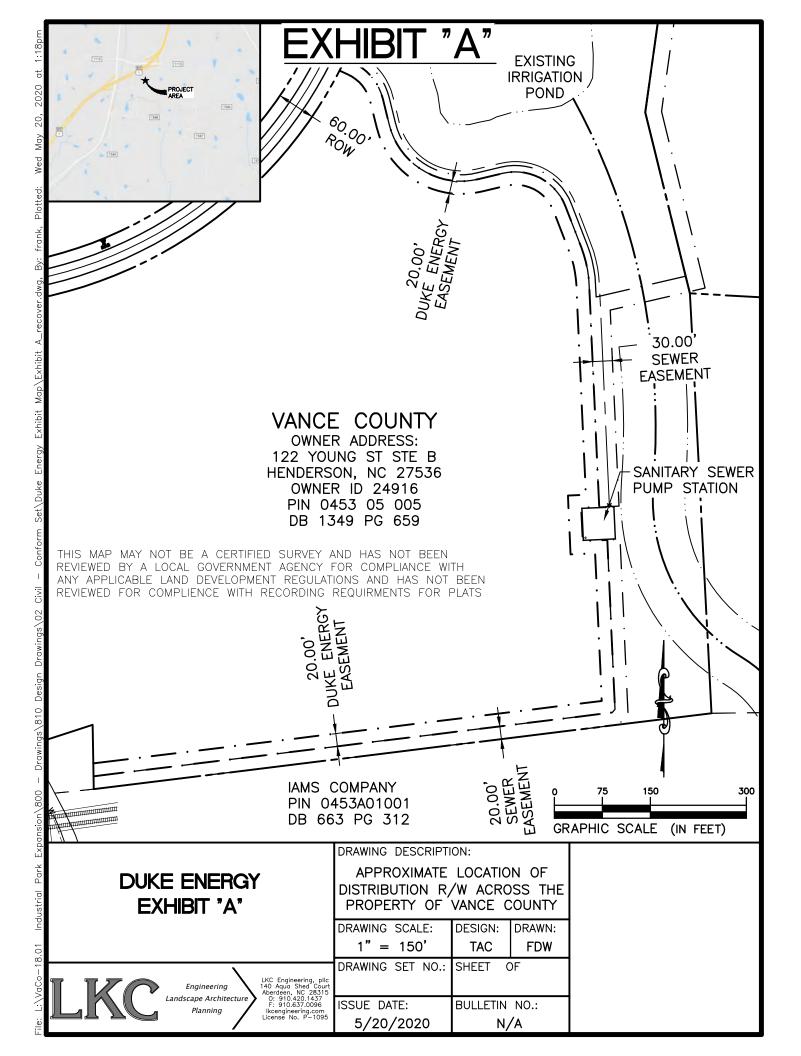

## Vance County County Manager's Report to the Board June 1, 2020

- **A. Jail Electronic Medical Records.** The sheriff intends to transition medical services to a new provider July 1<sup>st</sup> with approval of the budget. As a part of this transition, it is essential for the jail to transition from paper to electronic medical records (EMR). The new provider utilizes CorEMR software which would integrate with the jail's current southern software system. Staff recommends purchasing CorEMR outside of the contract with the medical provider in order to save over the long term. The purchase cost to include onsite training is \$24,500 with an annual maintenance/license fee of \$3,000 and a fee of \$850 to bridge the software with the jail's current software. After the first year, the county would save approximately \$20,000 per year by making the purchase independent of the provider contract. Funding from the Coronavirus Relief Fund can be utilized for purchase of the EMR. *Recommendation: Approve the purchase of CorEMR in order to transition the jails medical records to electronic records beginning July 1, 2020.*
- **B. HVIP Phase III Project.** Work is underway for grading and installing a roadway and utilities into the county owned land adjacent to the Henderson Vance Industrial Park. Thus far erosion control measures have been installed, the new road has been cut in and graded, and a good portion of the sewer and waterlines have been installed. See the attached report from the engineer for full details as well as photos. In order for electric to be installed to the new pump station, the county will need to approve an easement agreement with Duke Energy (see enclosed). Additionally, in order to provide power to the sewer pump an address is necessary which necessitates naming of the new road through the property. A proposed name of "Industrial Park Drive" would meet 911 road naming standards and once directed by the board, staff will begin the process for assigning the road name.

**Recommendation:** Authorize the manager to carry out the road naming process and to submit Industrial Park Drive as the proposed road name to serve Phase III of Henderson-Vance Industrial Park.

**Recommendation:** Approve the necessary easement agreements with Duke Energy Progress, LLC to provide electric into the sewer pump and across Phase III of the Henderson-Vance Industrial Park subject to attorney review.