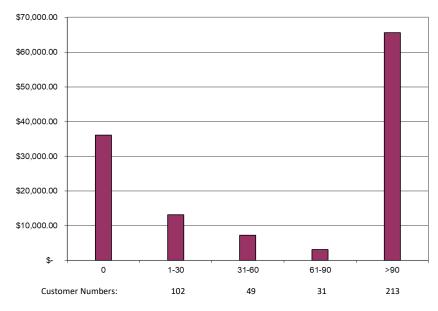

#### Availability Aging Report for Vance County

Availability Accounts AR\*

| Age                            | Current Month |            |  |
|--------------------------------|---------------|------------|--|
| 0                              | \$            | 6,047.31   |  |
| 1-30                           | \$            | 5,483.86   |  |
| 31-60                          | \$            | 5,198.32   |  |
| 61-90                          | \$            | 5,095.00   |  |
| >90                            | \$1           | .88,438.95 |  |
| Total Availability AR to date: |               |            |  |
| \$ 205,168.44                  |               |            |  |

Metered Aging Report for Vance County

#### **Metered Accounts AR\***

| Age                      | <b>Current Month</b> |           |  |  |
|--------------------------|----------------------|-----------|--|--|
| 0                        | \$                   | 36,134.11 |  |  |
| 1-30                     | \$                   | 13,149.99 |  |  |
| 31-60                    | \$                   | 7,270.69  |  |  |
| 61-90                    | \$                   | 3,198.76  |  |  |
| >90                      | \$                   | 65,631.13 |  |  |
| Totaled Metered to date: |                      |           |  |  |
| \$ 125,399.68            |                      |           |  |  |
| Total AR to date*        |                      |           |  |  |
| \$ 330,568.12            |                      |           |  |  |