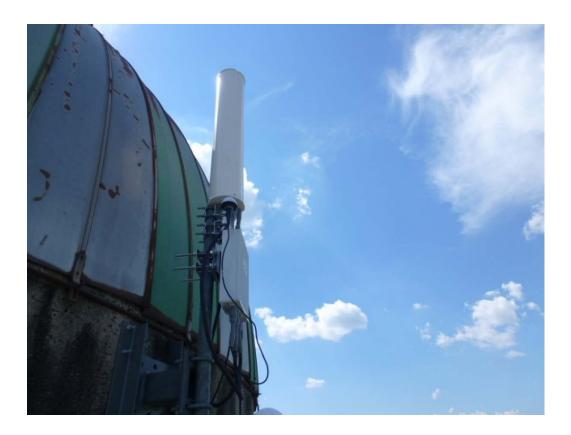

## **Example Communication Tower Installation**

## Tower Sites in 2020

- Warrenton Rd. Water Tower Signed Agreement
- Hwy 39 & Morgan Rd. Signed Agreement
- Kittrell Water Tower Signed Agreement
   \*We have done a site survey of the three towers with Envirotech to determine mounting locations on rails and power availability
- Coverage reach from towers in Franklinton and Alert NC:
- BBN WYFL-FM Alert, North Carolina Signed Agreement
- Additional antennas are being added to point into Vance County