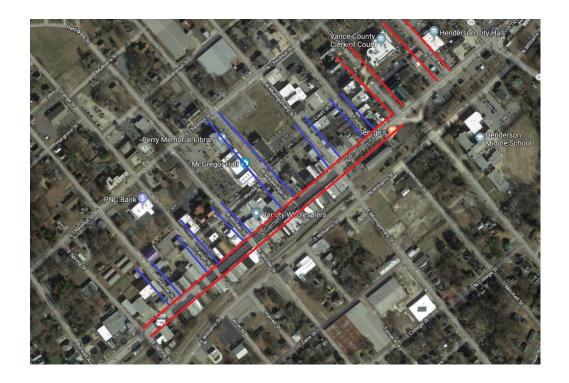

M Alert, North Carolina Signed Agreement
- Additional antennas are being added to point into Vance County

## Warrenton Rd., Morgan Rd. and Kittrell Water Towers



### 104 Cone Drive, Franklinton

- County owned communications tower
- Height: 265 ft
- Covers area north of
   Franklinton along US1 where
   resident demand is high
- Pictured: LTE (non-line of sight) propagation map
- Speeds of 25mbps/3mpbs



### Bible Broadcasting Tower Alert

- Private tower
- Height: 1100 ft
- Covers a very wide range, particularly north
- Pictured: LTE (non-line of sight) propagation map
- Speeds of 25mbps/3mpbs



### **Customer Installation Process**



### Home Equipment



Wifi Router

### Example of a Home Mounted antenna







### Example of a Silo Mount Antenna





### Free Public Wi-Fi Zones





Proposed - Henderson Downtown

## Leveraging High-Speed Internet





WRAL Weathercam in downtown Angier with 50 Mbps service

Digital Kiosk in downtown Belmont NC with 200 Mb service

### Next Steps

- Activate fiber circuit
- Install equipment on towers
- Configure and test equipment and coverage area
- Configure OSS (support, billing, etc.)
- Turn up initial customers early summer
- Initiate Communications Plan
- Initiate Monthly Project Review calls



### **Setting Expectations**

- This will take a while...
- It is not first-in, first-out. Service activations will depend on network readiness for each area
- We won't be able to serve everyone
- Hub sites will be needed to fill in gaps
- Most service will be 25 Mbps
- We will need to hire additional installers

Orange County Octobe