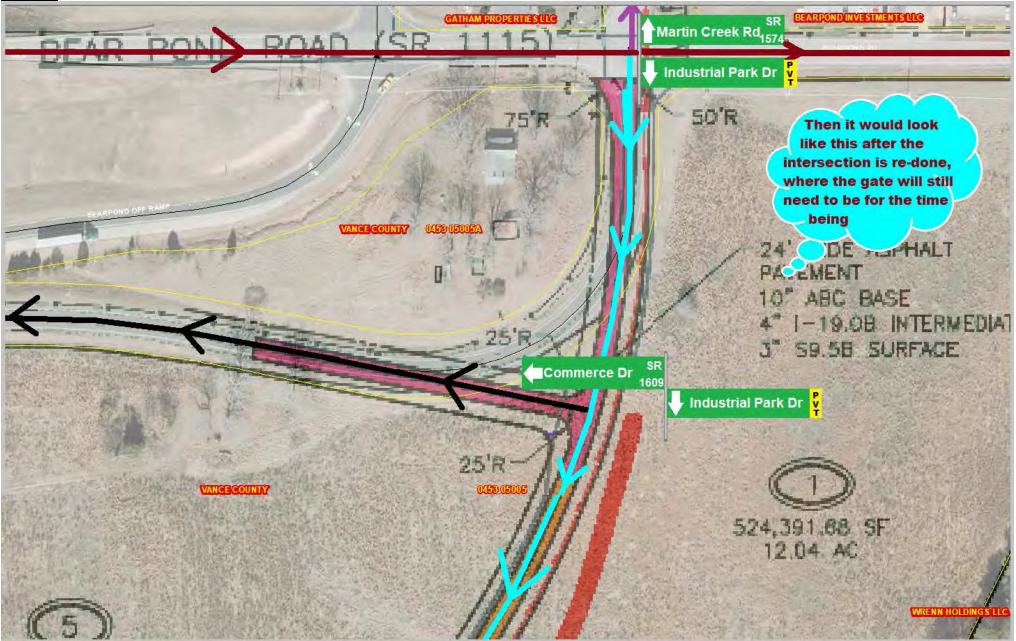

# Vance County County Manager's Report to the Board June 1, 2020

- **A. Jail Electronic Medical Records.** The sheriff intends to transition medical services to a new provider July 1<sup>st</sup> with approval of the budget. As a part of this transition, it is essential for the jail to transition from paper to electronic medical records (EMR). The new provider utilizes CorEMR software which would integrate with the jail's current southern software system. Staff recommends purchasing CorEMR outside of the contract with the medical provider in order to save over the long term. The purchase cost to include onsite training is \$24,500 with an annual maintenance/license fee of \$3,000 and a fee of \$850 to bridge the software with the jail's current software. After the first year, the county would save approximately \$20,000 per year by making the purchase independent of the provider contract. Funding from the Coronavirus Relief Fund can be utilized for purchase of the EMR. *Recommendation: Approve the purchase of CorEMR in order to transition the jails medical records to electronic records beginning July 1, 2020.*
- **B. HVIP Phase III Project.** Work is underway for grading and installing a roadway and utilities into the county owned land adjacent to the Henderson Vance Industrial Park. Thus far erosion control measures have been installed, the new road has been cut in and graded, and a good portion of the sewer and waterlines have been installed. See the attached report from the engineer for full details as well as photos. In order for electric to be installed to the new pump station, the county will need to approve an easement agreement with Duke Energy (see enclosed). Additionally, in order to provide power to the sewer pump an address is necessary which necessitates naming of the new road through the property. A proposed name of "Industrial Park Drive" would meet 911 road naming standards and once directed by the board, staff will begin the process for assigning the road name.

**Recommendation:** Authorize the manager to carry out the road naming process and to submit Industrial Park Drive as the proposed road name to serve Phase III of Henderson-Vance Industrial Park.

**Recommendation:** Approve the necessary easement agreements with Duke Energy Progress, LLC to provide electric into the sewer pump and across Phase III of the Henderson-Vance Industrial Park subject to attorney review.