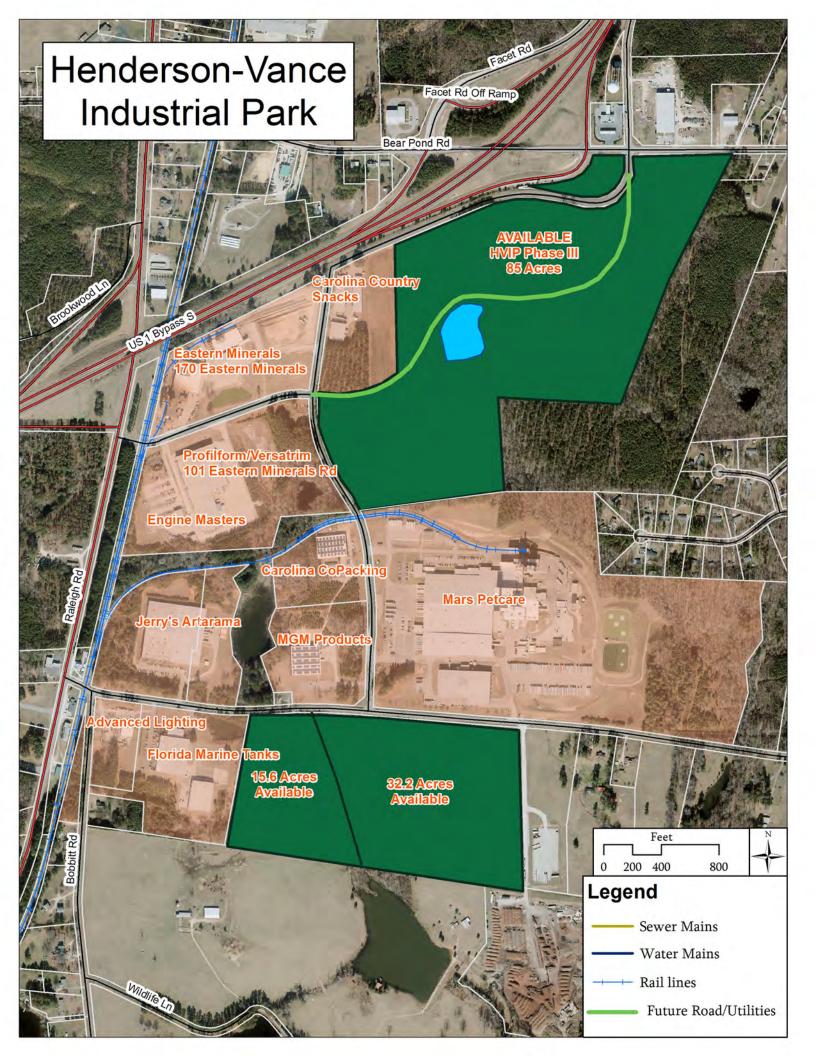

# Vance County County Manager's Report to the Board June 1, 2020

- **A. Jail Electronic Medical Records.** The sheriff intends to transition medical services to a new provider July 1<sup>st</sup> with approval of the budget. As a part of this transition, it is essential for the jail to transition from paper to electronic medical records (EMR). The new provider utilizes CorEMR software which would integrate with the jail's current southern software system. Staff recommends purchasing CorEMR outside of the contract with the medical provider in order to save over the long term. The purchase cost to include onsite training is \$24,500 with an annual maintenance/license fee of \$3,000 and a fee of \$850 to bridge the software with the jail's current software. After the first year, the county would save approximately \$20,000 per year by making the purchase independent of the provider contract. Funding from the Coronavirus Relief Fund can be utilized for purchase of the EMR. *Recommendation: Approve the purchase of CorEMR in order to transition the jails medical records to electronic records beginning July 1, 2020.*
- **B. HVIP Phase III Project.** Work is underway for grading and installing a roadway and utilities into the county owned land adjacent to the Henderson Vance Industrial Park. Thus far erosion control measures have been installed, the new road has been cut in and graded, and a good portion of the sewer and waterlines have been installed. See the attached report from the engineer for full details as well as photos. In order for electric to be installed to the new pump station, the county will need to approve an easement agreement with Duke Energy (see enclosed). Additionally, in order to provide power to the sewer pump an address is necessary which necessitates naming of the new road through the property. A proposed name of "Industrial Park Drive" would meet 911 road naming standards and once directed by the board, staff will begin the process for assigning the road name.

**Recommendation:** Authorize the manager to carry out the road naming process and to submit Industrial Park Drive as the proposed road name to serve Phase III of Henderson-Vance Industrial Park.

**Recommendation:** Approve the necessary easement agreements with Duke Energy Progress, LLC to provide electric into the sewer pump and across Phase III of the Henderson-Vance Industrial Park subject to attorney review.