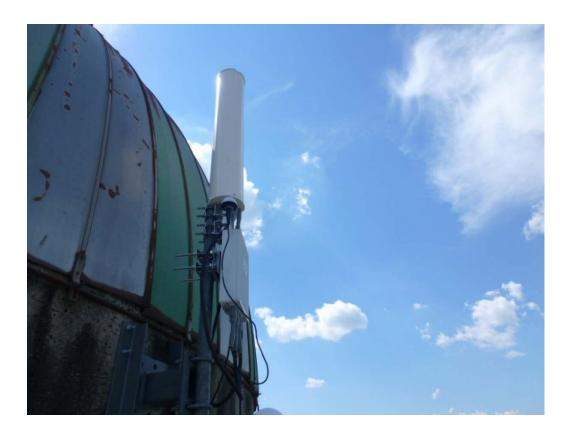

linton and Alert NC:
- BBN WYFL-FM Alert, North Carolina Signed Agreement
- Additional antennas are being added to point into Vance County

## Warrenton Rd., Morgan Rd. and Kittrell Water Towers



### 104 Cone Drive, Franklinton

- County owned communications tower
- Height: 265 ft
- Covers area north of
   Franklinton along US1 where
   resident demand is high
- Pictured: LTE (non-line of sight) propagation map
- Speeds of 25mbps/3mpbs



### Bible Broadcasting Tower Alert

- Private tower
- Height: 1100 ft
- Covers a very wide range, particularly north
- Pictured: LTE (non-line of sight) propagation map
- Speeds of 25mbps/3mpbs



### **Customer Installation Process**



### Home Equipment



Wifi Router

### Example of a Home Mounted antenna







### Example of a Silo Mount Antenna





### Free Public Wi-Fi Zones





Proposed - Henderson Downtown

## Leveraging High-Speed Internet





WRAL Weathercam in downtown Angier with 50 Mbps service

Digital Kiosk in downtown Belmont NC with 200 Mb service

### Next Steps

- Activate fiber circuit
- Install equipment on towers
- Configure and test equipment and coverage area
- Configure OSS (support, billing, etc.)
- Turn up initial customers early summer
- Initiate Communications Plan
- Initiate Monthly Project Review calls



### **Setting Expectations**

- This will take a while...
- It is not first-in, first-out. Service activations will depend on network readiness for each area
- We won't be able to serve everyone
- Hub sites will be needed to fill in gaps
- Most service will be 25 Mbps
- We will need to hire additional