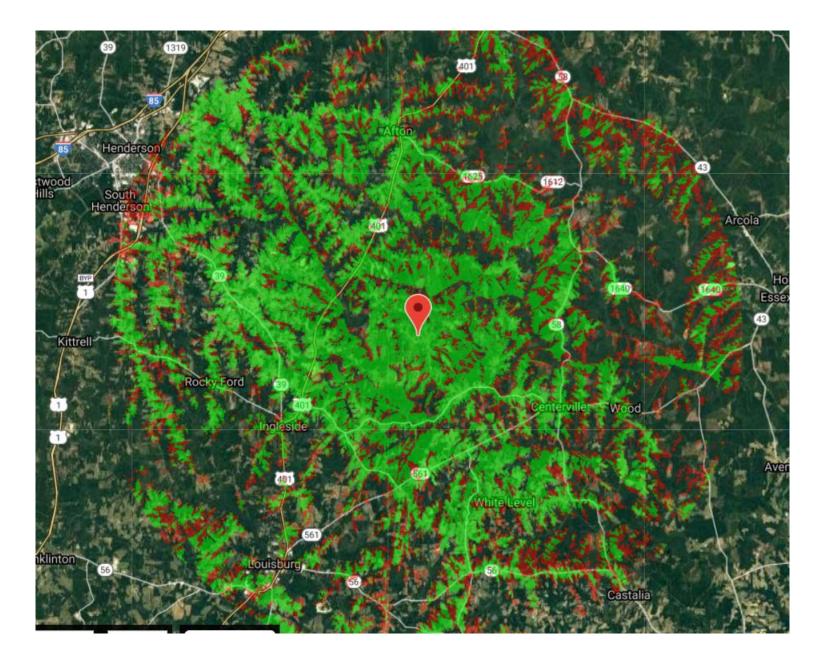

### 104 Cone Drive, Franklinton

- County owned communications tower
- Height: 265 ft
- Covers area north of
   Franklinton along US1 where
   resident demand is high
- Pictured: LTE (non-line of sight) propagation map
- Speeds of 25mbps/3mpbs

### Bible Broadcasting Tower Alert

- Private tower
- Height: 1100 ft
- Covers a very wide range, particularly north
- Pictured: LTE (non-line of sight) propagation map
- Speeds of 25mbps/3mpbs