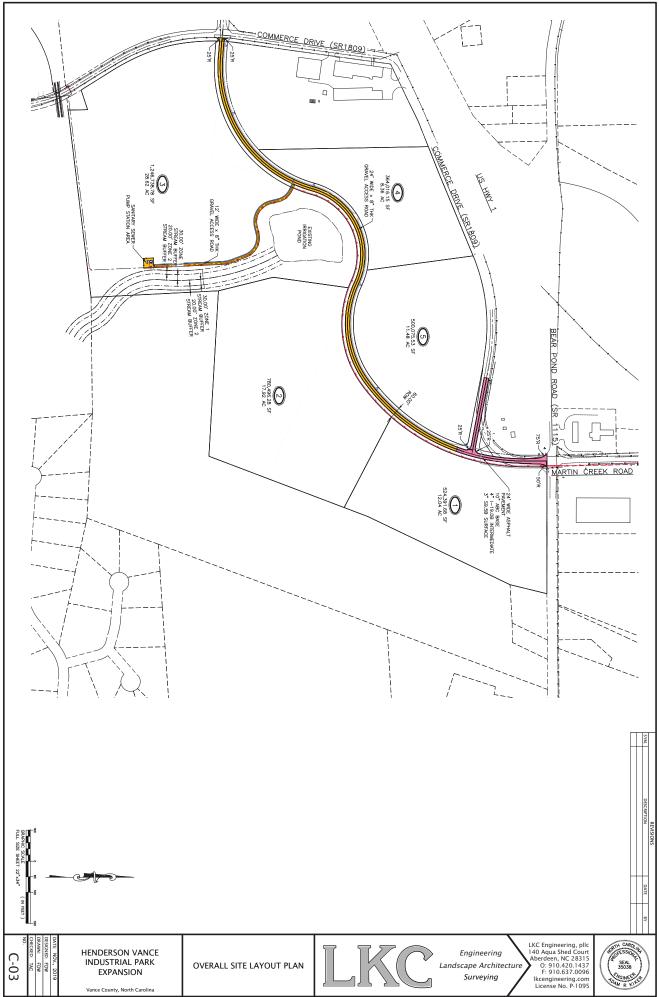

# Vance County County Manager's Report to the Board June 1, 2020

- **A. Jail Electronic Medical Records.** The sheriff intends to transition medical services to a new provider July 1<sup>st</sup> with approval of the budget. As a part of this transition, it is essential for the jail to transition from paper to electronic medical records (EMR). The new provider utilizes CorEMR software which would integrate with the jail's current southern software system. Staff recommends purchasing CorEMR outside of the contract with the medical provider in order to save over the long term. The purchase cost to include onsite training is \$24,500 with an annual maintenance/license fee of \$3,000 and a fee of \$850 to bridge the software with the jail's current software. After the first year, the county would save approximately \$20,000 per year by making the purchase independent of the provider contract. Funding from the Coronavirus Relief Fund can be utilized for purchase of the EMR. *Recommendation: Approve the purchase of CorEMR in order to transition the jails medical records to electronic records beginning July 1, 2020.*
- **B. HVIP Phase III Project.** Work is underway for grading and installing a roadway and utilities into the county owned land adjacent to the Henderson Vance Industrial Park. Thus far erosion control measures have been installed, the new road has been cut in and graded, and a good portion of the sewer and waterlines have been installed. See the attached report from the engineer for full details as well as photos. In order for electric to be installed to the new pump station, the county will need to approve an easement agreement with Duke Energy (see enclosed). Additionally, in order to provide power to the sewer pump an address is necessary which necessitates naming of the new road through the property. A proposed name of "Industrial Park Drive" would meet 911 road naming standards and once directed by the board, staff will begin the process for assigning the road name.

**Recommendation:** Authorize the manager to carry out the road naming process and to submit Industrial Park Drive as the proposed road name to serve Phase III of Henderson-Vance Industrial Park.

**Recommendation:** Approve the necessary easement agreements with Duke Energy Progress, LLC to provide electric into the sewer pump and across Phase III of the Henderson-Vance Industrial Park subject to attorney review.