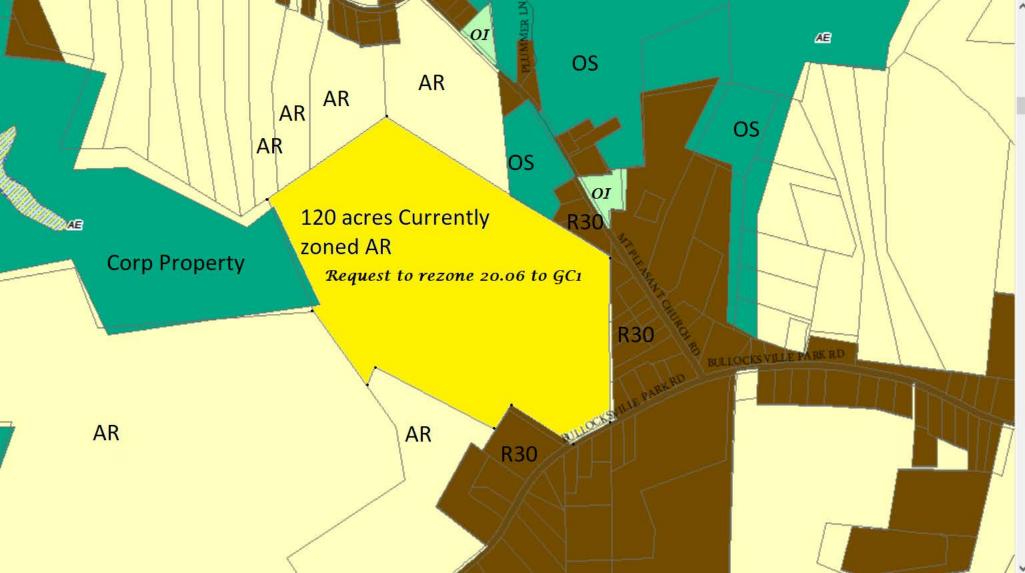

### Public Hearing:Rezoning Request – Case RZ20200109-120.06 Acres on Bullocksville Park Road; Parcel 0586 01010

#### **EXPLANATION OF THE REQUEST**

The applicant recently submitted an application for a Conditional Use Permit to operate a rodeo with other family entertainment options, on 120 acres on Bullocksville Park Rd. The request was to operate twice per month from March through November, however, the inclusion of a permanent rodeo structure as well as permanent playground equipment made it necessary for the property to be zoned Commercial, or for the equipment to be temporary. The applicant has chosen to ask for a rezoning of the property rather than to proceed with a Conditional Use Permit and temporary structures. Upon obtaining a recommendation and then an approval of the rezoning, the applicant must also obtain a Conditional Use Permit, as their intended use of the property, Amusement, Outdoor, requires. The applicant has revised the acreage to be rezoned to 20.6 acres.

#### IMPACTS

The properties that surround this 20.6 acre tract on Bullocksville Park Road are all residentially zoned, either R30 or AR. The property also borders Kerr Lake Property in the rear. The impacts of a commercial rezoning to surrounding property could be minimal or great depending on the use.