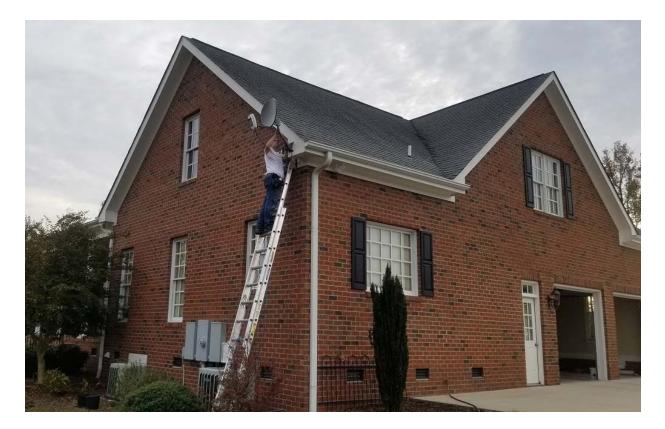

y
- Coverage reach from towers in Franklinton and Alert NC:
- BBN WYFL-FM Alert, North Carolina Signed Agreement
- Additional antennas are being added to point into Vance County

## Warrenton Rd., Morgan Rd. and Kittrell Water Towers



### 104 Cone Drive, Franklinton

- County owned communications tower
- Height: 265 ft
- Covers area north of
   Franklinton along US1 where
   resident demand is high
- Pictured: LTE (non-line of sight) propagation map
- Speeds of 25mbps/3mpbs



### Bible Broadcasting Tower Alert

- Private tower
- Height: 1100 ft
- Covers a very wide range, particularly north
- Pictured: LTE (non-line of sight) propagation map
- Speeds of 25mbps/3mpbs



### **Customer Installation Process**



### Home Equipment



Wifi Router

### Example of a Home Mounted antenna







### Example of a Silo Mount Antenna





### Free Public Wi-Fi Zones





Proposed - Henderson Downtown

## Leveraging High-Speed Internet





WRAL Weathercam in downtown Angier with 50 Mbps service

Digital Kiosk in downtown Belmont NC with 200 Mb service

### Next Steps

- Activate fiber circuit
- Install equipment on towers
- Configure and test equipment and coverage area
- Configure OSS (support, billing, etc.)
- Turn up initial customers early summer
- Initiate Communications Plan
- Initiate Monthly Project Review calls



### **Setting Expectations**

- This will take a while...
- It is not first-in, first-out. Service activations will depend on network readiness for each area
- We won't be able to serve everyone
- Hub sites will be needed to fill in gaps
- Most service will be 25