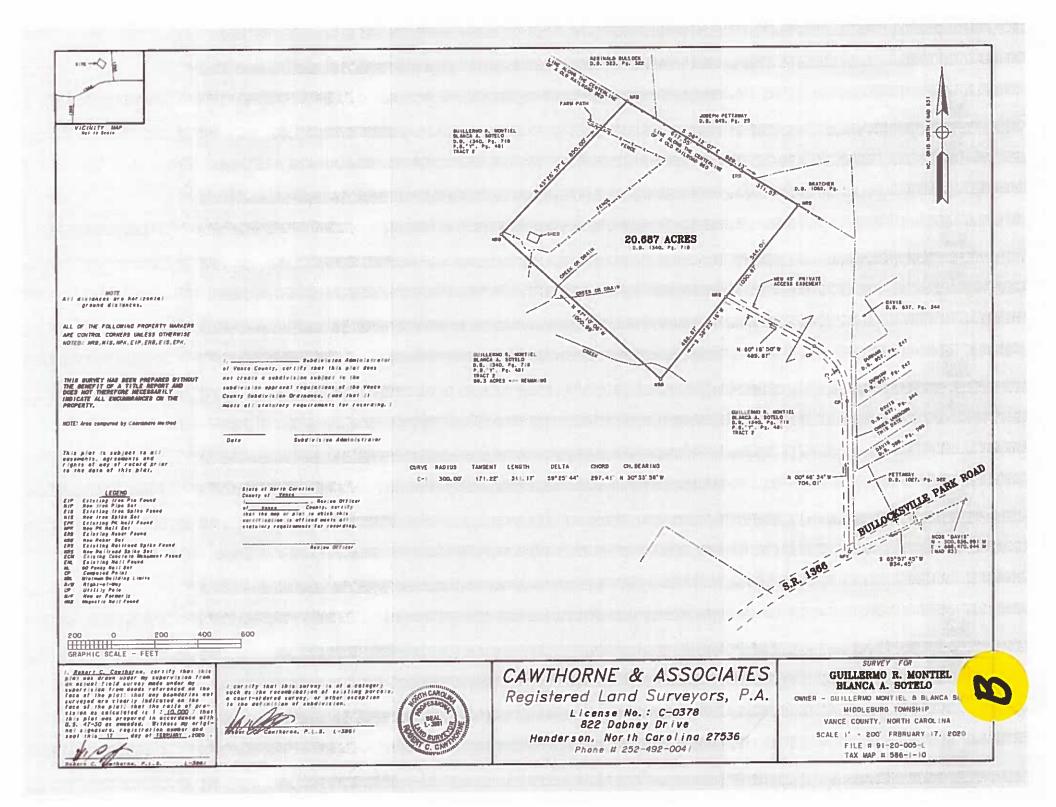

Attachments: Rezoning Application (A), Survey Map (B)

### PLANNING BOARD RECOMMENDATION: To approve with the condition that the private access easement leading to the 20.687 acres be brought to a 60' width.