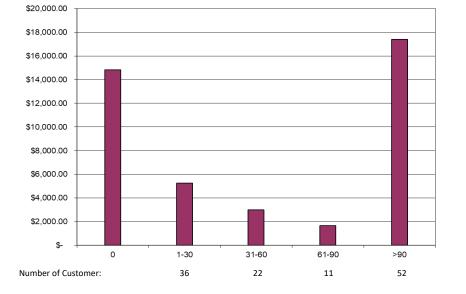

#### **Kittrell Metered Accounts AR\***

| Age                                | Cur | Current Month |  |  |
|------------------------------------|-----|---------------|--|--|
| 0                                  | \$  | 14,839.83     |  |  |
| 1-30                               | \$  | 5,257.49      |  |  |
| 31-60                              | \$  | 3,002.51      |  |  |
| 61-90                              | \$  | 1,660.81      |  |  |
| >90                                | \$  | 17,390.94     |  |  |
| Total Kittrell Metered AR to date: |     |               |  |  |

\$ 42,151.58

\*Graph information as of April 30, 2020