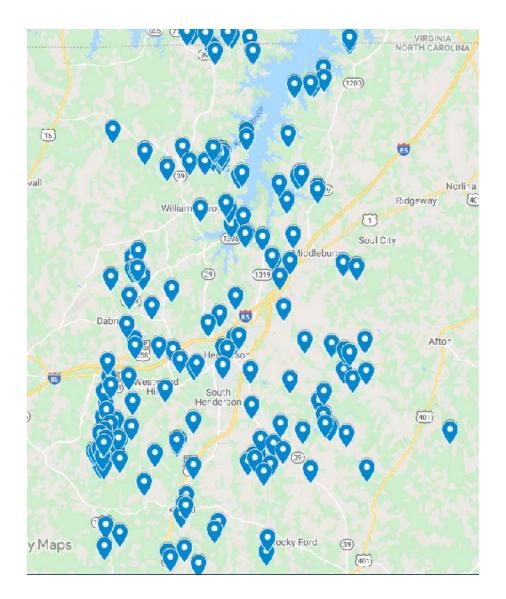

## The Value of the Regional Kerr-Tar Effort: Wireless coverage across county lines

## Tower Sites in 2020

- Warrenton Rd. Water Tower Signed Agreement
- Hwy 39 & Morgan Rd. Signed Agreement
- Kittrell Water Tower Signed Agreement
   \*We have done a site survey of the three towers with Envirotech to determine mounting locations on rails and power availability
- Coverage reach from towers in Franklinton and Alert NC:
- BBN WYFL-FM Alert, North Carolina Signed Agreement
- Additional antennas are being added to point into Vance County