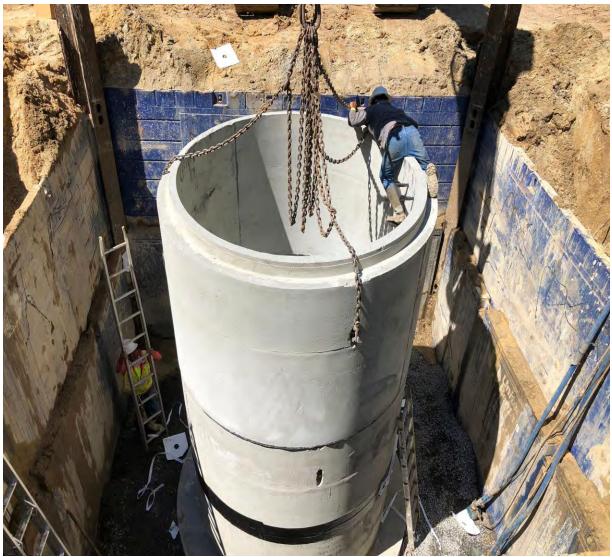

# Vance County County Manager's Report to the Board June 1, 2020

- **A. Jail Electronic Medical Records.** The sheriff intends to transition medical services to a new provider July 1<sup>st</sup> with approval of the budget. As a part of this transition, it is essential for the jail to transition from paper to electronic medical records (EMR). The new provider utilizes CorEMR software which would integrate with the jail's current southern software system. Staff recommends purchasing CorEMR outside of the contract with the medical provider in order to save over the long term. The purchase cost to include onsite training is \$24,500 with an annual maintenance/license fee of \$3,000 and a fee of \$850 to bridge the software with the jail's current software. After the first year, the county would save approximately \$20,000 per year by making the purchase independent of the provider contract. Funding from the Coronavirus Relief Fund can be utilized for purchase of the EMR. *Recommendation: Approve the purchase of CorEMR in order to transition the jails medical records to electronic records beginning July 1, 2020.*
- **B. HVIP Phase III Project.** Work is underway for grading and installing a roadway and utilities into the county owned land adjacent to the Henderson Vance Industrial Park. Thus far erosion control measures have been installed, the new road has been cut in and graded, and a good portion of the sewer and waterlines have been installed. See the attached report from the engineer for full details as well as photos. In order for electric to be installed to the new pump station, the county will need to approve an easement agreement with Duke Energy (see enclosed). Additionally, in order to provide power to the sewer pump an address is necessary which necessitates naming of the new road through the property. A proposed name of "Industrial Park Drive" would meet 911 road naming standards and once directed by the board, staff will begin the process for assigning the road name.