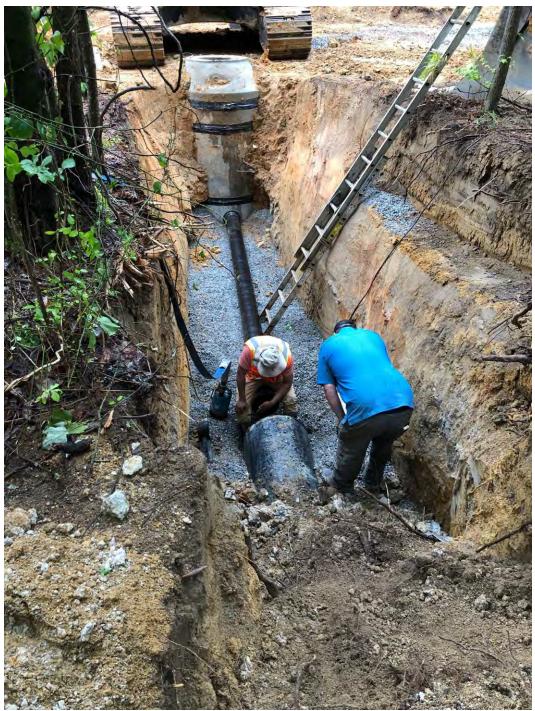

# Vance County County Manager's Report to the Board June 1, 2020

- **A. Jail Electronic Medical Records.** The sheriff intends to transition medical services to a new provider July 1<sup>st</sup> with approval of the budget. As a part of this transition, it is essential for the jail to transition from paper to electronic medical records (EMR). The new provider utilizes CorEMR software which would integrate with the jail's current southern software system. Staff recommends purchasing CorEMR outside of the contract with the medical provider in order to save over the long term. The purchase cost to include onsite training is \$24,500 with an annual maintenance/license fee of \$3,000 and a fee of \$850 to bridge the software with the jail's current software. After the first year, the county would save approximately \$20,000 per year by making the purchase independent of the provider contract. Funding from the Coronavirus Relief Fund can be utilized for purchase of the EMR. *Recommendation: Approve the purchase of CorEMR in order to transition the jails medical records to electronic records beginning July 1, 2020.*
- **B. HVIP Phase III Project.** Work is underway for grading and installing a roadway and utilities into the county owned land adjacent to the Henderson Vance Industrial Park. Thus far erosion control measures have been installed, the new road has been cut in and graded, and a good portion of the sewer and waterlines have been installed. See the attached report from the engineer for full details as well as photos. In order for electric to be installed to the new pump station, the county will need to approve an easement agreement with Duke Energy (see enclosed). Additionally, in order to provide power to the sewer pump an address is necessary which necessitates naming of the new road through the property. A proposed name of "Industrial Park Drive" would meet 911 road naming standards and once directed by the board, staff will begin the process for assigning the road name.