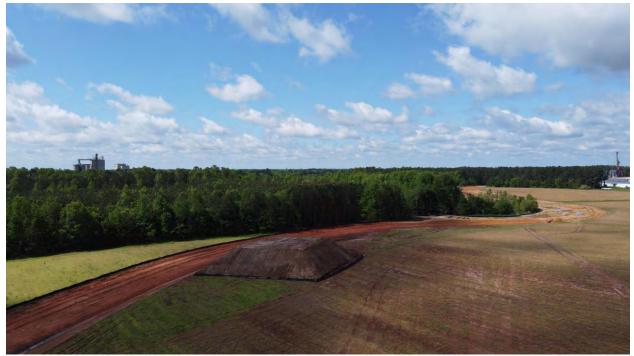

# Vance County County Manager's Report to the Board June 1, 2020

- **A. Jail Electronic Medical Records.** The sheriff intends to transition medical services to a new provider July 1<sup>st</sup> with approval of the budget. As a part of this transition, it is essential for the jail to transition from paper to electronic medical records (EMR). The new provider utilizes CorEMR software which would integrate with the jail's current southern software system. Staff recommends purchasing CorEMR outside of the contract with the medical provider in order to save over the long term. The purchase cost to include onsite training is \$24,500 with an annual maintenance/license fee of \$3,000 and a fee of \$850 to bridge the software with the jail's current software. After the first year, the county would save approximately \$20,000 per year by making the purchase independent of the provider contract. Funding from the Coronavirus Relief Fund can be utilized for purchase of the EMR. *Recommendation: Approve the purchase of CorEMR in order to transition the jails medical records to electronic records beginning July 1, 2020.*
- **B. HVIP Phase III Project.** Work is underway for grading and installing a roadway and utilities into the county owned land adjacent to the Henderson Vance Industrial Park. Thus far erosion control measures have been installed, the new road has been cut in and graded, and a good portion of the sewer and waterlines have been installed. See the attached report from the engineer for full details as well as photos. In order for electric to be installed to the new pump station, the county will need to approve an easement agreement with Duke Energy (see enclosed). Additionally, in order to provide power to the sewer pump an address is necessary which necessitates naming of the new road through the property. A proposed name of "Industrial Park Drive" would meet 911 road naming standards and once directed by the board, staff will begin the process for assigning the road name.