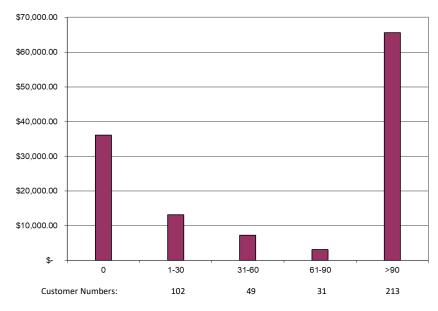

### **Metered Accounts AR\***

| Age                      | <b>Current Month</b> |           |  |  |
|--------------------------|----------------------|-----------|--|--|
| 0                        | \$                   | 36,134.11 |  |  |
| 1-30                     | \$                   | 13,149.99 |  |  |
| 31-60                    | \$                   | 7,270.69  |  |  |
| 61-90                    | \$                   | 3,198.76  |  |  |
| >90                      | \$                   | 65,631.13 |  |  |
| Totaled Metered to date: |                      |           |  |  |
| \$ 125,399.68            |                      |           |  |  |
| Total AR to date*        |                      |           |  |  |
| \$ 330,568.12            |                      |           |  |  |