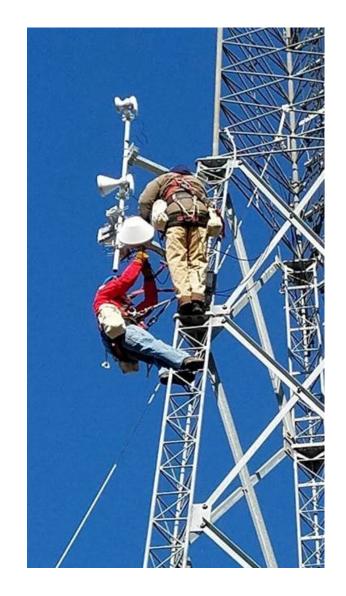

- Height: 1100 ft
- Covers a very wide range, particularly north
- Pictured: LTE (non-line of sight) propagation map
- Speeds of 25mbps/3mpbs



### **Customer Installation Process**



### Home Equipment



Wifi Router

### Example of a Home Mounted antenna







### Example of a Silo Mount Antenna





### Free Public Wi-Fi Zones





Proposed - Henderson Downtown

## Leveraging High-Speed Internet





WRAL Weathercam in downtown Angier with 50 Mbps service

Digital Kiosk in downtown Belmont NC with 200 Mb service

### Next Steps

- Activate fiber circuit
- Install equipment on towers
- Configure and test equipment and coverage area
- Configure OSS (support, billing, etc.)
- Turn up initial customers early summer
- Initiate Communications Plan
- Initiate Monthly Project Review calls



### **Setting Expectations**

- This will take a while...
- It is not first-in, first-out. Service activations will depend on network readiness for each area
- We won't be able to serve everyone
- Hub sites will be needed to fill in gaps
- Most service will be 25 Mbps
- We will need to hire additional installers

Orange County October Newsletter

## openbroadband

#### **Customer Activations**

We are continuing to progress with customer activations in Cedar Grove. We have activated multiple homes on Jessie Lane and have also begun extending service to residents on Lees Chapel Rd. West of the Ruritan Club has been a challenging area for us due to the the density of the woods/trees behind the club. Fortunately we have found a path via the Eno River Coon Hunters Association to add a microP