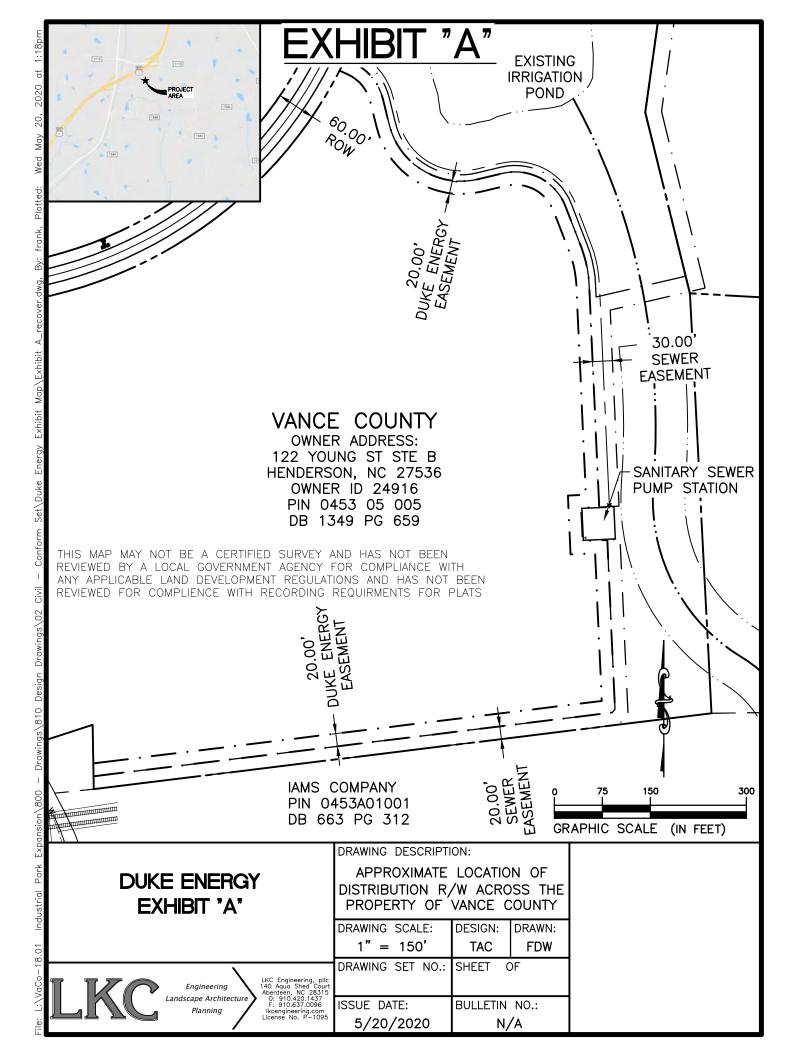

**Recommendation:** Authorize the manager to carry out the road naming process and to submit Industrial Park Drive as the proposed road name to serve Phase III of Henderson-Vance Industrial Park.

**Recommendation:** Approve the necessary easement agreements with Duke Energy Progress, LLC to provide electric into the sewer pump and across Phase III of the Henderson-Vance Industrial Park subject to attorney review.