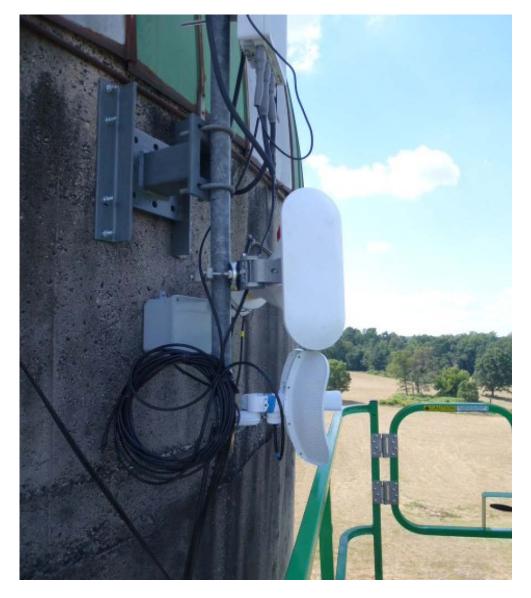

nton and Alert NC:
- BBN WYFL-FM Alert, North Carolina Signed Agreement
- Additional antennas are being added to point into Vance County

## Warrenton Rd., Morgan Rd. and Kittrell Water Towers



### 104 Cone Drive, Franklinton

- County owned communications tower
- Height: 265 ft
- Covers area north of
   Franklinton along US1 where
   resident demand is high
- Pictured: LTE (non-line of sight) propagation map
- Speeds of 25mbps/3mpbs



### Bible Broadcasting Tower Alert

- Private tower
- Height: 1100 ft
- Covers a very wide range, particularly north
- Pictured: LTE (non-line of sight) propagation map
- Speeds of 25mbps/3mpbs



### **Customer Installation Process**



### Home Equipment



Wifi Router

### Example of a Home Mounted antenna







### Example of a Silo Mount Antenna





### Free Public Wi-Fi Zones





Proposed - Henderson Downtown

## Leveraging High-Speed Internet





WRAL Weathercam in downtown Angier with 50 Mbps service

Digital Kiosk in downtown Belmont NC with 200 Mb service

### Next Steps

- Activate fiber circuit
- Install equipment on towers
- Configure and test equipment and coverage area
- Configure OSS (support, billing, etc.)
- Turn up initial customers early summer
- Initiate Communications Plan
- Initiate Monthly Project Review calls



### **Setting Expectations**

- This will take a while...
- It is not first-in, first-out. Service activations will depend on network readiness for each area
- We won't be able to serve everyone
- Hub sites will be needed to fill in gaps
- Most service will be 25 Mbps
- We will need to hire additional i