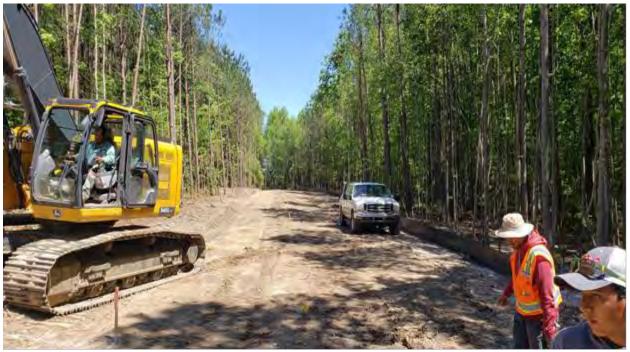

# Vance County County Manager's Report to the Board June 1, 2020

- **A. Jail Electronic Medical Records.** The sheriff intends to transition medical services to a new provider July 1<sup>st</sup> with approval of the budget. As a part of this transition, it is essential for the jail to transition from paper to electronic medical records (EMR). The new provider utilizes CorEMR software which would integrate with the jail's current southern software system. Staff recommends purchasing CorEMR outside of the contract with the medical provider in order to save over the long term. The purchase cost to include onsite training is \$24,500 with an annual maintenance/license fee of \$3,000 and a fee of \$850 to bridge the software with the jail's current software. After the first year, the county would save approximately \$20,000 per year by making the purchase independent of the provider contract. Funding from the Coronavirus Relief Fund can be utilized for purchase of the EMR. *Recommendation: Approve the purchase of CorEMR in order to transition the jails medical records to electronic records beginning July 1, 2020.*
- **B. HVIP Phase III Project.** Work is underway for grading and installing a roadway and utilities into the county owned land adjacent to the Henderson Vance Industrial Park. Thus far erosion control measures have been installed, the new road has been cut in and graded, and a good portion of the sewer and waterlines have been installed. See the attached report from the engineer for full details as well as photos. In order for electric to be installed to the new pump station, the county will need to approve an easement agreement with Duke Energy (see enclosed). Additionally, in order to provide power to the sewer pump an address is necessary which necessitates naming of the new road through the property. A proposed name of "Industrial Park Drive" would meet 911 road naming standards and once directed by the board, staff will begin the process for assigning the road name.