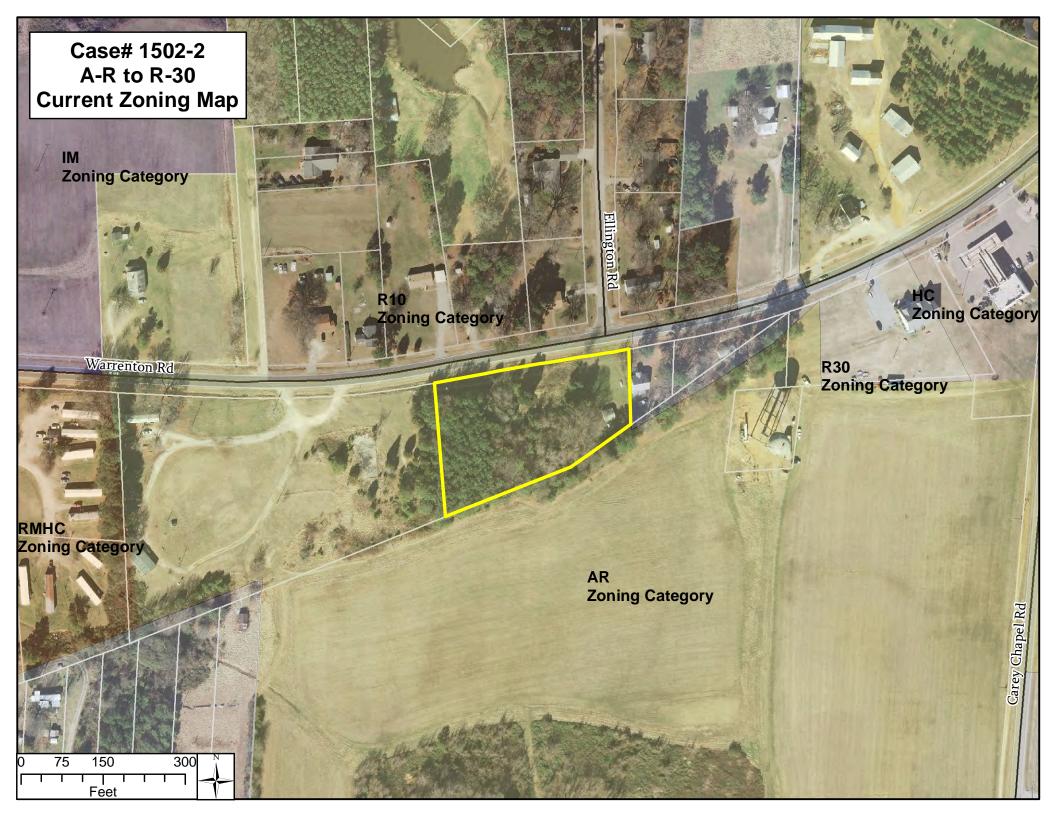

-30 Zoning request                                            |
| _           |                                                                                                                                  |
|             | operty Owners Signature                                                                                                          |
| Ple         | ase sign in flue or black ink  Date 1-29-15                                                                                      |
|             | oplicants' Signature                                                                                                             |
| Ple         | Jaso Right Date 1-29-15                                                                                                          |





REFERENCE DEED BOOK 1206 PAGE 1068

VICINITY MAP

ROAD

WARRENTON

SITE

ELLINGTON ROAD

NORTH OLIVER RD

N SSA9YB 1 SU

E8 GAN

PROPERTY SURVEY FOR MIDDLEBURG TOWNSHIP JASON RIGHTER

"PRELIMINARY PLAT"
NOT FOR RECORDATION,
CONVEYANCE OR SALE.

LEGEND

• EXISTING IRON PIPE

• NEW IRON PIPE

CAROLINA

40 0 GRAPHIC SCALE

COUNTY

VANCE NORTH FILE: JASON RIGHTER/VANCE 2/JHP72 SCALE: 1" = 40' DATE: 01-26-2015

269-9605 Tel.(919) 27597 Zebulon, N.C. P.O. Box 892, P.A. Williams-Pearce and Assoc., Professional Land Surveyors,

# AGENDA APPOINTMENT FORM

March 2, 2015

Name: Robert M. Murphy, Interim County Manager

Name of Organization:

Purpose of appearance: Presentation of Girl Scout Week Proclamation

**Request of Board**: Approve Proclamation



Diane D. Marks Service Unit Manager Vance