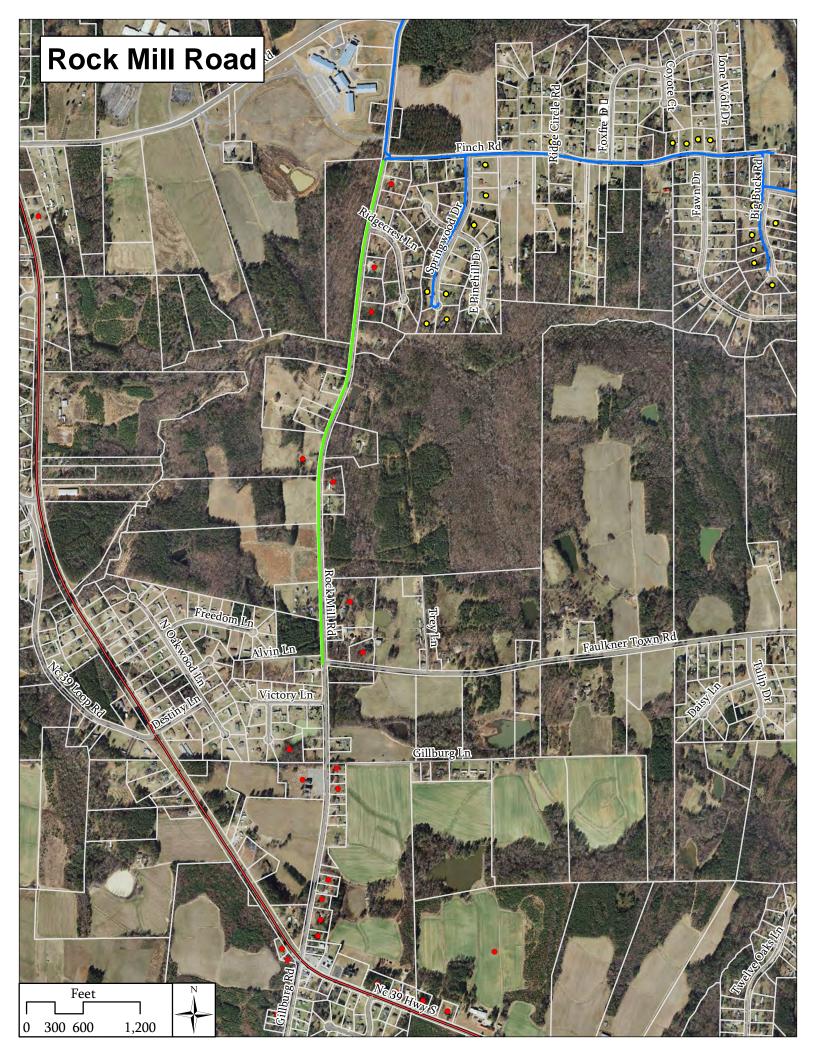

|  |  |  |  |  |  |  |  |
| -                                             | \$ 7,392,308.80     | Total Expenditures/Obligations to Date               |  |  |  |  |  |  |  |  |
|                                               | \$ 393,991.20       | Remaining Funds                                      |  |  |  |  |  |  |  |  |
| -                                             | \$ 23,000.00        | Construction Mgmt. & Inspections for additional work |  |  |  |  |  |  |  |  |
| -                                             | \$ 369,882.24       | Rock Mill Road from Finch Road to Faulkner Town Road |  |  |  |  |  |  |  |  |
|                                               | \$ 1,108.96         | Remaining Funds                                      |  |  |  |  |  |  |  |  |



# VANCE COUNTY WATER DISTRICT 5 YR Income Statement

| Line |                                                                       | Discount Rate = 0.75% |           |                 | 6         |                      |           |           |           |                 |           |
|------|-----------------------------------------------------------------------|-----------------------|-----------|-----------------|-----------|----------------------|-----------|-----------|-----------|-----------------|-----------|
|      |                                                                       | 2014-2015             |           | 2015-2016       |           | 2016-2017            |           | 2017-2018 |           | 2018-2019       |           |
| No.  | Item