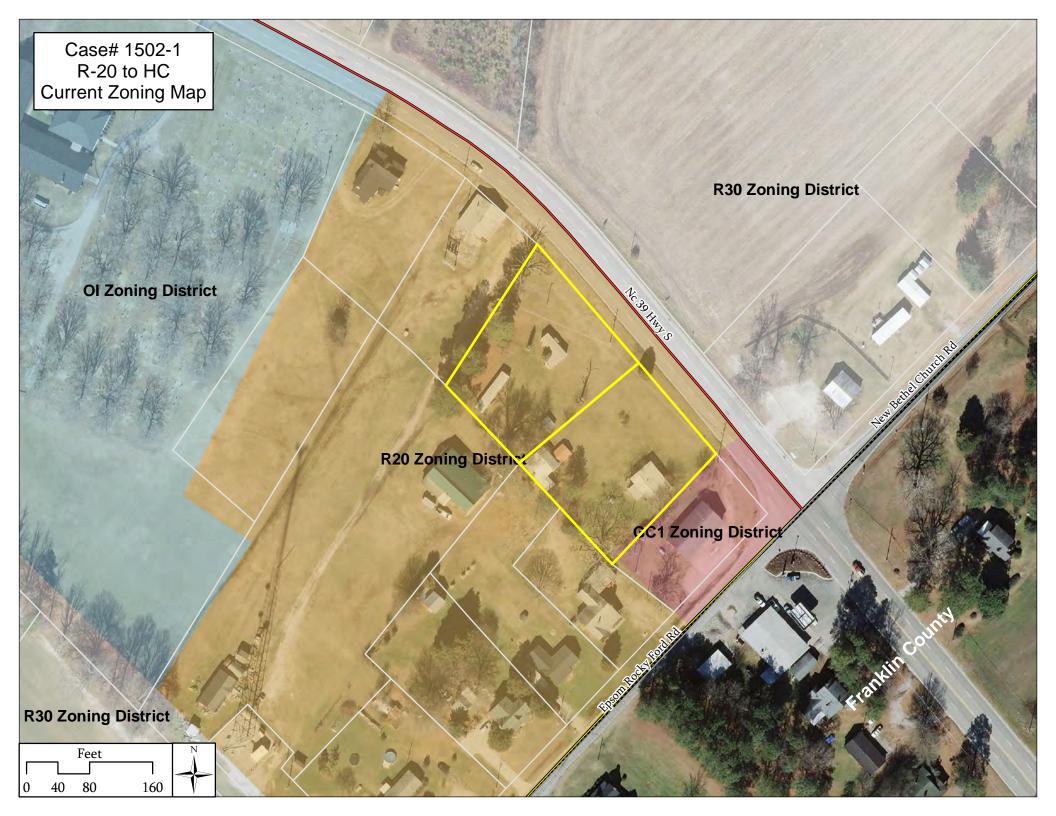

#### **SURROUNDING LAND USE:**

The surrounding land use is predominantly open in nature and residential with R-20 zoning to the north and west

Case# 1502-1
R-20 to H-C
Current Zoning Map

and R-30 zoning to the east on the opposite side of NC 39 South. To the south is an existing retail store that is zoned General Commercial.

#### STAFF COMMENTS & PLANNING BOARD RECOMMENDATION

The rezoning request is located in the Epsom Community directly adjacent to a significant crossroads that currently includes 2 existing commercial properties. Although located in a crossroads area, the Epsom Area is not considered a traditional development community within the Vance County land use plan. By definition, a development community is designed to be focused areas of growth outside of the immediate City of Henderson area.

In considering this rezoning request, it is important to consider the overall character of the area and to determine through the rezoning process whether this area should have greater commercial character in the future. In doing this it is important to consider whether the proposed zoning is in the general public interest and whether the character of the neighborhood would be adversely affected. One of the limiting factors in this is the fact that Vance County only regulates half of the intersection area through the zoning process while Franklin County oversees the other portion through their zoning. In reviewing the Franklin County land use plan as well as through conversations with their planning department, the Epsom area is regarded as a rural area, but is very similar in nature to other activity nodes that they have designated within rural areas. In reviewing the Vance County land use plan, a very similar picture is seen of the Epsom area. This area is not designated as a development community or area where significant commercial development is anticipated, however it is not uncommon for small retail or country stores to exist near intersections and within these areas as a convenience for rural residents.