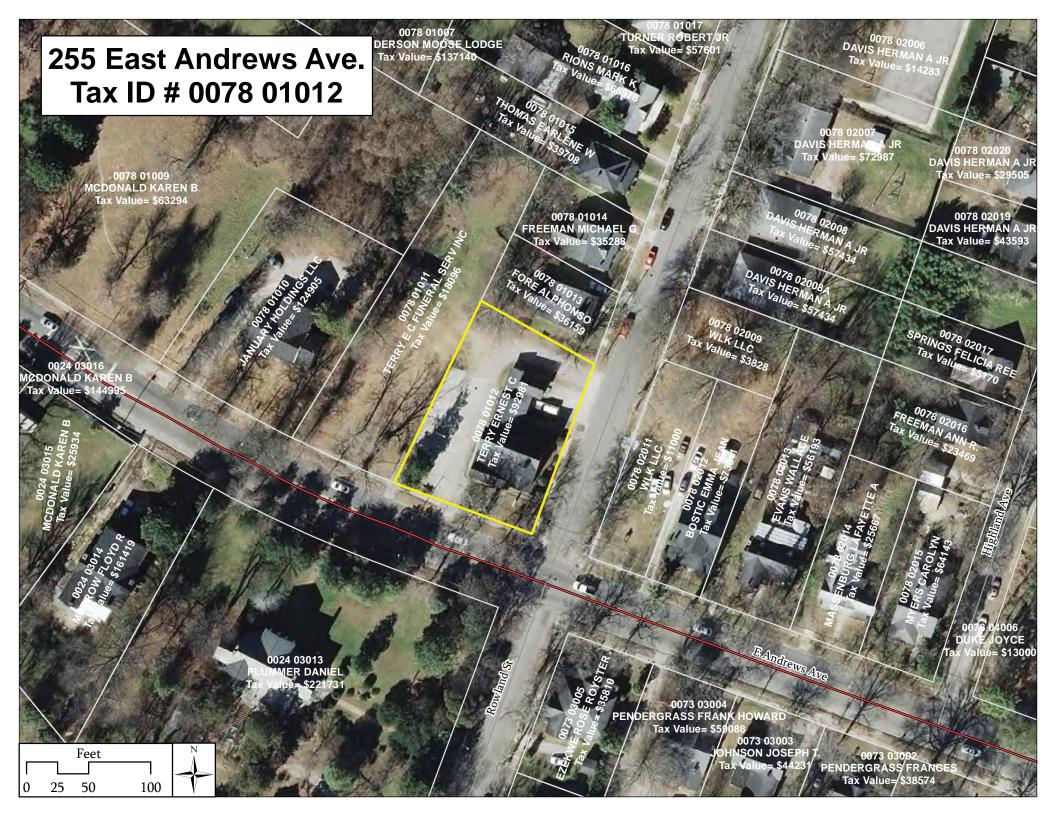

l bids at any time**.
- 9. If no qualifying upset bid is received, the Board of County Commissioners will accept or reject the bid submitted within 60 days after the close of the 10-day upset period.

This the 2<sup>nd</sup> day of March, 2015.

|                                      | Archie B. Taylor, Jr., Chairman     |
|--------------------------------------|-------------------------------------|
|                                      | Vance County Board of Commissioners |
|                                      |                                     |
| ATTEST:                              |                                     |
|                                      |                                     |
| Kelly H. Grissom, Clerk to the Board |                                     |



# RESOLUTION AUTHORIZING UPSET BID PROCESS FOR SALE OF REAL PROPERTY

#### Lot 12 Lynnbank Meadows, Henderson, NC 27537

WHEREAS, Vance County owns certain real property with an address of Lot 12 Lynnbank Meadows, Henderson, North Carolina, and more particularly described by the Vance County Tax Department as Parcel Number 0460 01047; and,

**WHEREAS**, North Carolina General Statute §160A-269 permits the county to sell real property by upset bid, after receipt of an offer for the property; and,

WHEREAS, the County has received an offer to purchase the real property described herein above in the amount of \$750.00 subject to the terms and conditions as included in the submitted offer to purchase bid, submitted by *Richard D. Reitmeyer and wife Holly M. Reitmeyer*; and,

WHEREAS, *Richar