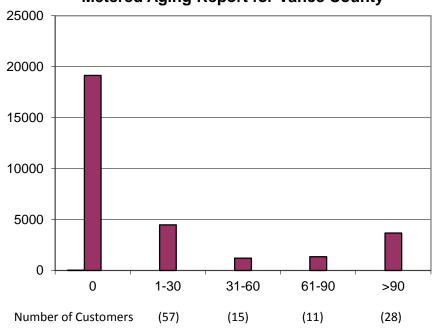

services installed. The signups in new road additions in Phase 2A is 90 and in Phase 2B is 99.

There is a total of 1085 customers committed to the water system countywide.

The current past due balance amounts are shown on the attached page.



# Vance County Water District Operations Report February 2015

# **Availability Aging Report for Vance County**



## **Availability Accounts AR\***

| Age   | <b>Current Month</b> |  |  |  |  |
|-------|----------------------|--|--|--|--|
| 0     | \$ 9,707.10          |  |  |  |  |
| 1-30  | \$ 4,109.40          |  |  |  |  |
| 31-60 | \$ 3,354.00          |  |  |  |  |
| 61-90 | \$ 3,294.00          |  |  |  |  |
| >90   | \$ 20.088.00         |  |  |  |  |

Total Availability AR to date \$40,552.50

# **Metered Aging Report for Vance County**



## **Metered Services AR\***

| Age   | <b>Current Month</b> |
|-------|----------------------|
| 0     | \$ 19,137.73         |
| 1-30  | \$ 4,466.61          |
| 31-60 | \$ 1,199.85          |
| 61-90 | \$ 1,351.25          |
| >90   | \$ 3,675.46          |

Total Metered AR to date \$ 29,830.90 Both accounts \$ 70,383.40

<sup>\*</sup>Graph information as of February 24, 2015

## VANCE COUNTY REVENUE & EXPENDITURE STATEMENT 01/01/2015 TO 01/31/2015

| 16 WATER FUND                              |           |              |            |         |
|--------------------------------------------|-----------|--------------|------------|---------|
| REVENUE:                                   |           | YEAR-TO-DATE | BUDGETED   | PCTUSED |
| 16-329-432900 INVESTMENT EARNINGS          | 0.