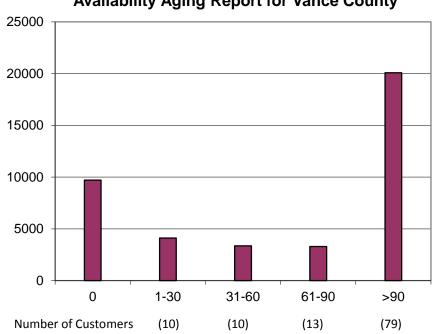

ed services

Gallons billed 1,104,809 Average usage 2,954 @ .00719 = \$21.23 plus \$ 30 base = \$51.23

#### Water System Overview:

Customer disconnection letters will be compiled on 03/09/2015 and mailed for a shut off date on Mach 19.

The current customer count in Phase 1A is 243 availability accounts and 374 metered accounts.

Water services installed in Phases 2A and 2B is 279; in Phase 2A, 173 services installed, in Phase 2B, 106 services installed. The signups in new road additions in Phase 2A is 90 and in Phase 2B is 99.

There is a total of 1085 customers committed to the water system countywide.

The current past due balance amounts are shown on the attached page.



# Vance County Water District Operations Report February 2015

# **Availability Aging Report for Vance County**



## **Availability Accounts AR\***

| Age   | <b>Current Month</b> |  |  |  |  |
|-------|----------------------|--|--|--|--|
| 0     | \$ 9,707.10          |  |  |  |  |
| 1-30  | \$ 4,109.40          |  |  |  |  |
| 31-60 | \$ 3,354.00          |  |  |  |  |
| 61-90 | \$ 3,294.00          |  |  |  |  |
| >90   | \$ 20.088.00         |  |  |  |  |

Total Availability AR to date \$40,552.50

# **Metered Aging Report for Vance County**



## **Metered Services AR\***

| Age   | <b>Current Month</b> |
|-------|----------------------|
| 0     | \$ 19,137.73         |
| 1-30  | \$ 4,466.61          |
| 31-60 | \$ 1,199.85          |
| 61-90 | \$ 1,351.25          |
| >90   | \$ 3,675.46          |

Total Metered AR to date \$ 29,830.90 Both accounts \$ 70,383.40

<sup>\*</sup>Graph informatio