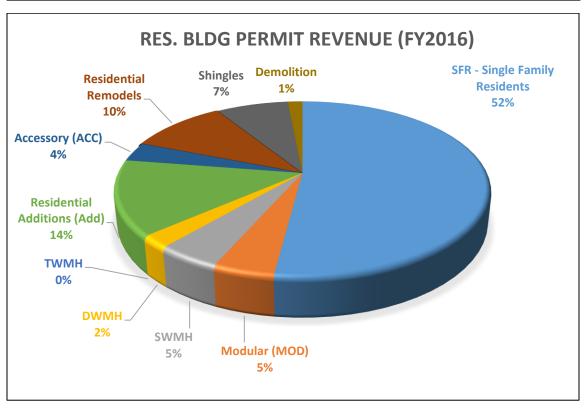

## VANCE COUNTY PLANNING & DEVELOPMENT ACTIVITY SUMMARY REPORT JULY 1, 2015 – JUNE 30, 2016

| Residential Building Permits  | Total | Fees       | <b>Job Cost</b> |
|-------------------------------|-------|------------|-----------------|
| SFR - Single Family Residents | 76    | \$ 72,951  | \$ 7,426,584    |
| Modular (MOD)                 | 8     | \$ 6,369   | \$ 1,173,040    |
| SWMH                          | 30    | \$ 6,590   | \$ 555,553      |
| DWMH                          | 10    | \$ 3,215   | \$ 519,891      |
| TWMH                          | 0     | \$ 0       | \$ 0            |
| Residential Additions (Add)   | 110   | \$ 19,485  | \$ 2,050,831    |
| Accessory (ACC)               | 58    | \$ 4,945   | \$ 453,384      |
| Residential Remodels          | 51    | \$ 14,133  | \$ 990,249      |
| Shingles                      | 156   | \$ 10,370  | \$ 833,841      |
| Demolition                    | 33    | \$ 2,120   | \$ 264,160      |
| <b>Total Residential</b>      | 532   | \$ 140,178 | \$ 14,267,173   |