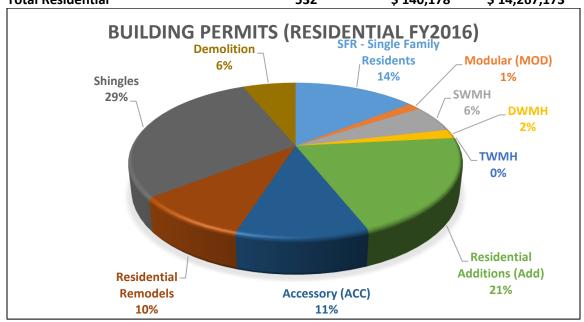

## VANCE COUNTY PLANNING & DEVELOPMENT ACTIVITY SUMMARY REPORT JULY 1, 2015 – JUNE 30, 2016

| Residential Building Permits  | Total | Fees       | <b>Job Cost</b> |
|-------------------------------|-------|------------|-----------------|
| SFR - Single Family Residents | 76    | \$ 72,951  | \$ 7,426,584    |
| Modular (MOD)                 | 8     | \$ 6,369   | \$ 1,173,040    |
| SWMH                          | 30    | \$ 6,590   | \$ 555,553      |
| DWMH                          | 10    | \$ 3,215   | \$ 519,891      |
| TWMH                          | 0     | \$ 0       | \$ 0            |
| Residential Additions (Add)   | 110   | \$ 19,485  | \$ 2,050,831    |
| Accessory (ACC)               | 58    | \$ 4,945   | \$ 453,384      |
| Residential Remodels          | 51    | \$ 14,133  | \$ 990,249      |
| Shingles                      | 156   | \$ 10,370  | \$ 833,841      |
| Demolition                    | 33    | \$ 2,120   | \$ 264,160      |
| <b>Total Residential</b>      | 532   | \$ 140,178 | \$ 14,267,173   |