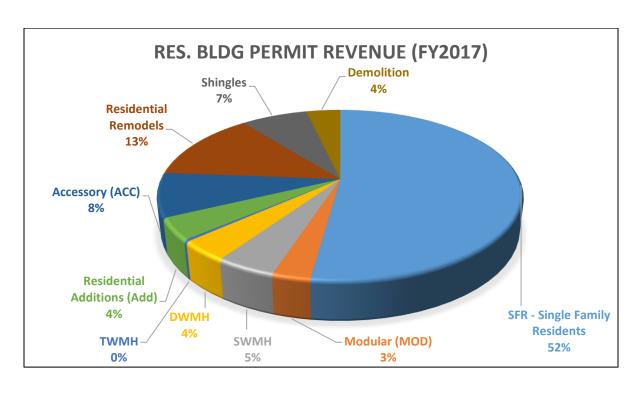

## VANCE COUNTY PLANNING & DEVELOPMENT ACTIVITY SUMMARY REPORT JULY 1, 2016 – JUNE 30, 2017

| Residential Building Permits  | Total | Fees       | Job Cost      |
|-------------------------------|-------|------------|---------------|
| SFR - Single Family Residents | 48    | \$ 60998   | \$ 6,581,298  |
| Modular (MOD)                 | 4     | \$ 3,379   | \$ 582,872    |
| SWMH                          | 25    | \$ 5,285   | \$ 479,102    |
| DWMH                          | 16    | \$ 4,515   | \$ 1,307,060  |
| TWMH                          | 1     | \$ 395     | \$ 15,000     |
| Residential Additions (Add)   | 18    | \$ 4,811   | \$ 418,782    |
| Accessory (ACC)               | 118   | \$ 9,750   | \$ 1,186,684  |
| Residential Remodels          | 57    | \$ 15,312  | \$ 1,344,939  |
| Shingles                      | 121   | \$ 8,235   | \$ 731,313    |
| Demolition                    | 70    | \$ 4,235   | \$ 655,715    |
| Total Residential             | 478   | \$ 116,915 | \$ 13,302,765 |