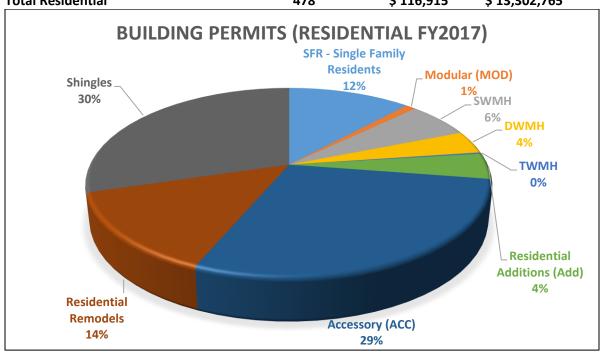

## VANCE COUNTY PLANNING & DEVELOPMENT ACTIVITY SUMMARY REPORT JULY 1, 2016 – JUNE 30, 2017

| Residential Building Permits  | Total | Fees       | Job Cost      |
|-------------------------------|-------|------------|---------------|
| SFR - Single Family Residents | 48    | \$ 60998   | \$ 6,581,298  |
| Modular (MOD)                 | 4     | \$ 3,379   | \$ 582,872    |
| SWMH                          | 25    | \$ 5,285   | \$ 479,102    |
| DWMH                          | 16    | \$ 4,515   | \$ 1,307,060  |
| TWMH                          | 1     | \$ 395     | \$ 15,000     |
| Residential Additions (Add)   | 18    | \$ 4,811   | \$ 418,782    |
| Accessory (ACC)               | 118   | \$ 9,750   | \$ 1,186,684  |
| Residential Remodels          | 57    | \$ 15,312  | \$ 1,344,939  |
| Shingles                      | 121   | \$ 8,235   | \$ 731,313    |
| Demolition                    | 70    | \$ 4,235   | \$ 655,715    |
| Total Residential             | 478   | \$ 116,915 | \$ 13,302,765 |