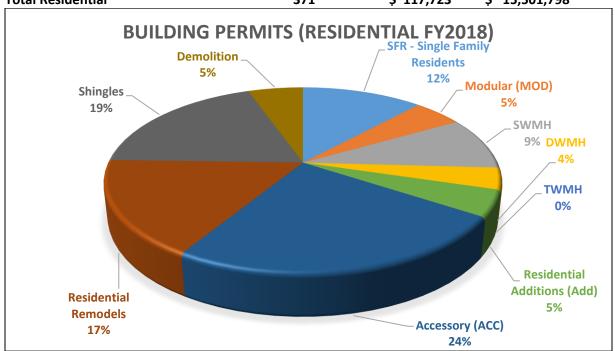

## VANCE COUNTY PLANNING & DEVELOPMENT ACTIVITY SUMMARY REPORT JULY 1, 2017 – JUNE 30, 2018

| Residential Building Permits  | Total | Fees       | Job Cost      |
|-------------------------------|-------|------------|---------------|
| SFR - Single Family Residents | 44    | \$ 54,858  | \$ 7,228,052  |
| Modular (MOD)                 | 18    | \$ 17,567  | \$ 3,229,734  |
| SWMH                          | 34    | \$ 7,600   | \$ 443,472    |
| DWMH                          | 14    | \$ 3,670   | \$ 975,515    |
| TWMH                          | 0     | \$ 0       | \$ 0          |
| Residential Additions (Add)   | 17    | \$ 7,067   | \$ 857,994    |
| Accessory (ACC)               | 91    | \$ 8,350   | \$ 1,140,319  |
| Residential Remodels          | 62    | \$ 13,071  | \$ 994,780    |
| Shingles                      | 71    | \$ 4,275   | \$ 395,227    |
| Demolition                    | 20    | \$ 1,265   | \$ 236,705    |
| Total Residential             | 371   | \$ 117,723 | \$ 15,501,798 |