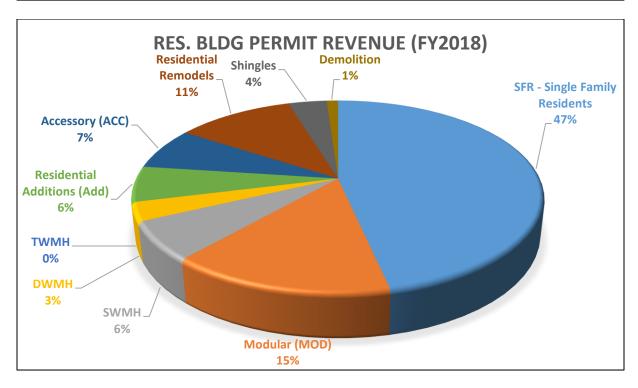

## VANCE COUNTY PLANNING & DEVELOPMENT ACTIVITY SUMMARY REPORT JULY 1, 2017 – JUNE 30, 2018

| Residential Building Permits  | Total | Fees       | Job Cost      |
|-------------------------------|-------|------------|---------------|
| SFR - Single Family Residents | 44    | \$ 54,858  | \$ 7,228,052  |
| Modular (MOD)                 | 18    | \$ 17,567  | \$ 3,229,734  |
| SWMH                          | 34    | \$ 7,600   | \$ 443,472    |
| DWMH                          | 14    | \$ 3,670   | \$ 975,515    |
| TWMH                          | 0     | \$ 0       | \$ 0          |
| Residential Additions (Add)   | 17    | \$ 7,067   | \$ 857,994    |
| Accessory (ACC)               | 91    | \$ 8,350   | \$ 1,140,319  |
| Residential Remodels          | 62    | \$ 13,071  | \$ 994,780    |
| Shingles                      | 71    | \$ 4,275   | \$ 395,227    |
| Demolition                    | 20    | \$ 1,265   | \$ 236,705    |
| Total Residential             | 371   | \$ 117,723 | \$ 15,501,798 |