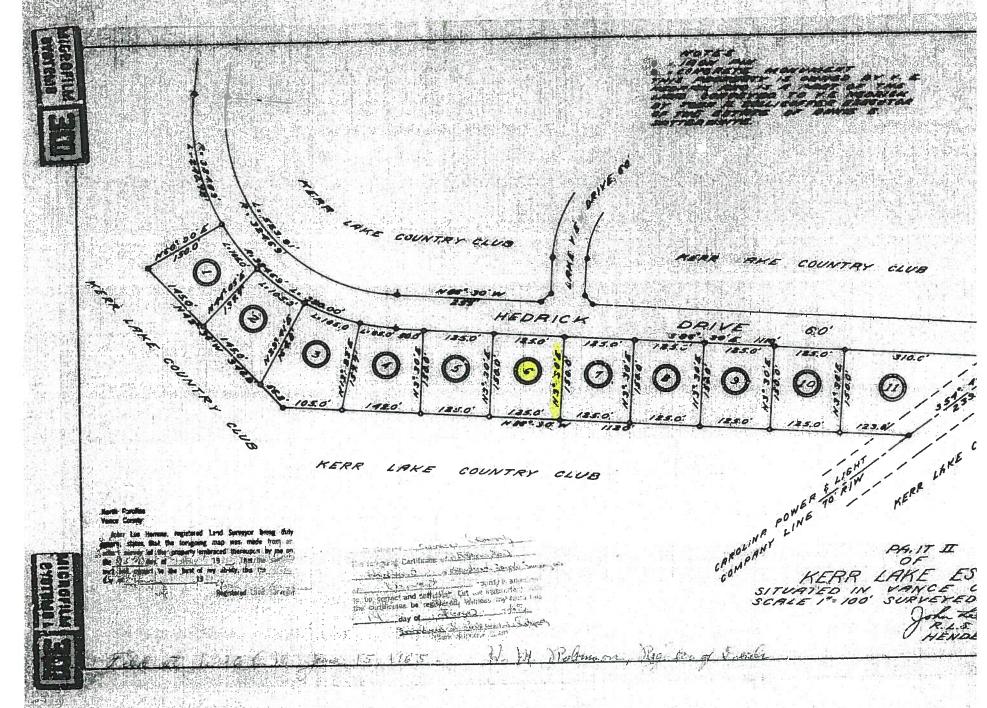

**Applicant:** Herbert, Jr. & Hilda Garrett

**Exhibits as follows:** 

Parcel ID:

**Exhibit 1.** Application **Exhibit 2.** Property Deed

0600C01006

**Exhibit 3.** Survey and site plan

Location: 901 Hedrick Drive

## **DRAFT Findings of Fact**

- 1. The property is owned by Herbert, Jr. and Hilda Garrett.
- The request is for a variance from the minimum setback requirement of a 20 foot side setback as per section 3.2.3 of the zoning ordinance to allow a 9.5 foot setback on the side.
- The lot is consists of a single family dwelling and is 0.43 acres as per the property description in Deed 544 Page 426.
- The property is located at 901 Hedrick Drive and is identified as tax parcel 0600C01006.
- The lot is currently zoned R-30 (Residential Low Density).
- 6. The application requesting the variance was filed on February 14, 2013.
- The adjoining property owners were notified on February 28, 2013.
- The property was posted on March 1, 2013.
- The legal notice was run on March 5, and March 12, 2013.