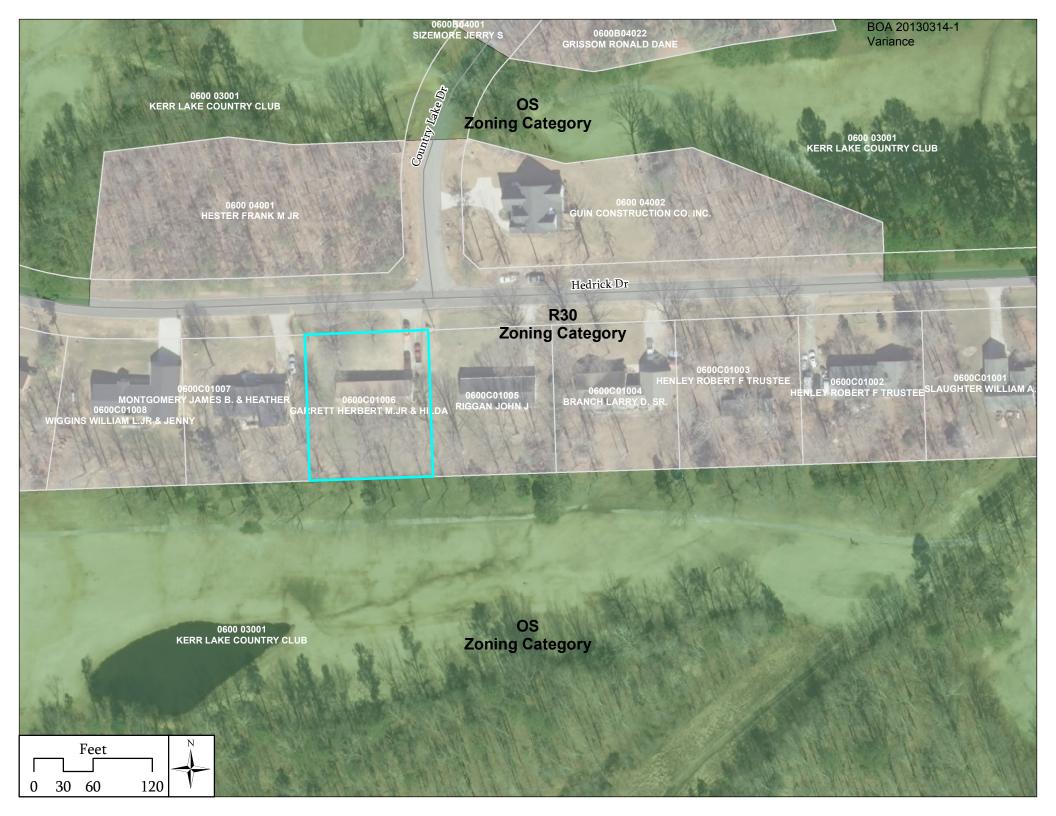

Density

**Current Zoning: (R-**

30) Residential Low

**Exhibit 4.** Adjoining owners map, surrounding zoning and 2010 Aerial

Exhibit 5. Variance check sheet

Based upon the 6 similar sized lots in this subdivision, a total of 2 have two car garages, 2 have single car carports, and 2 have no carports/garages. The properties with two car garages would have similar setbacks as this property if the variance were to be approved. Based upon this, an expansion to a two car garage appears to be in harmony within the subdivision and within the surrounding area.