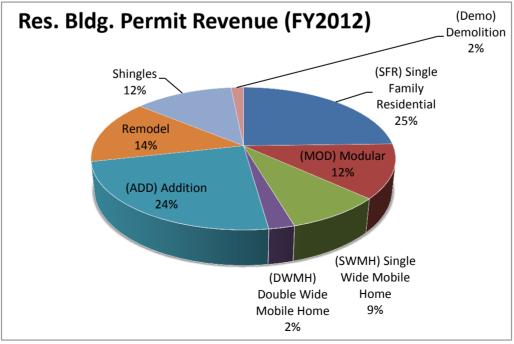

## \*\* BUILDING PERMITS BREAKDOWN \*\*

| Residential Building Permits    | Total | Fees      | Job Cost     |
|---------------------------------|-------|-----------|--------------|
| (SFR) Single Family Residential | 17    | \$18,841  | \$2,976,900  |
| (MOD) Modular                   | 14    | \$9,361   | \$2,304,424  |
| (SWMH) Single Wide Mobile Home  | 34    | \$6,635   | \$275,589    |
| (DWMH) Double Wide Mobile Home  | 7     | \$1,785   | \$409,471    |
| (TWMH) Triple Wide Mobile Home  | 1     | \$340     | \$40,000     |
| (ADD) Addition                  | 144   | \$18,125  | \$1,796,181  |
| Remodel                         | 60    | \$11,173  | \$1,154,492  |
| Shingles                        | 128   | \$9,510   | \$734,990    |
| (Demo) Demolition               | 20    | \$1,210   | \$78,700     |
| Total Residential               | 425   | \$76,980  | \$9,770,747  |
| Commercial Building Permits     |       |           |              |
| (CN) Commercial - New           | 45    | \$34,653  | \$16,369,597 |
| (CA) Commercial - Addition      | 52    | \$17,042  |              |
| (CU) Commercial - Upfit         | 117   | \$30,773  |              |
| (OC) Occupancy Change           | 15    | \$865     | \$8,890      |
| (FS) Fire/Safety                | 122   | \$6,975   | \$7,965      |
| Total Commercial                | 351   | \$90,308  | \$24,236,269 |
| Miss (Pasidantial & Communich)  | 26    | ¢2.520    | ¢7.005       |
| Misc (Residential & Commercial) | 36    | \$2,520   | \$7,995      |
| TOTAL BUILDING PERMITS          | 812   | \$169,808 | \$34,015,011 |
|                                 |       |           |              |