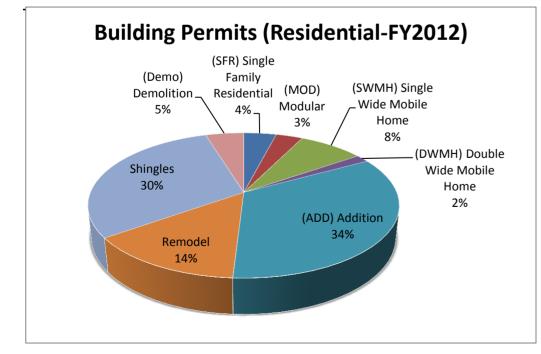

## \*\* BUILDING PERMITS BREAKDOWN \*\*

| Residential Building Permits    | Total | Fees      | Job Cost     |
|---------------------------------|-------|-----------|--------------|
| (SFR) Single Family Residential | 17    | \$18,841  | \$2,976,900  |
| (MOD) Modular                   | 14    | \$9,361   | \$2,304,424  |
| (SWMH) Single Wide Mobile Home  | 34    | \$6,635   | \$275,589    |
| (DWMH) Double Wide Mobile Home  | 7     | \$1,785   | \$409,471    |
| (TWMH) Triple Wide Mobile Home  | 1     | \$340     | \$40,000     |
| (ADD) Addition                  | 144   | \$18,125  | \$1,796,181  |
| Remodel                         | 60    | \$11,173  | \$1,154,492  |
| Shingles                        | 128   | \$9,510   | \$734,990    |
| (Demo) Demolition               | 20    | \$1,210   | \$78,700     |
| Total Residential               | 425   | \$76,980  | \$9,770,747  |
| Commercial Building Permits     |       |           |              |
| (CN) Commercial - New           | 45    | \$34,653  | \$16,369,597 |
| (CA) Commercial - Addition      | 52    | \$17,042  |              |
| (CU) Commercial - Upfit         | 117   | \$30,773  |              |
| (OC) Occupancy Change           | 15    | \$865     | \$8,890      |
| (FS) Fire/Safety                | 122   | \$6,975   | \$7,965      |
| Total Commercial                | 351   | \$90,308  | \$24,236,269 |
| Miss (Pasidantial & Communich)  | 26    | ¢2.520    | ¢7.005       |
| Misc (Residential & Commercial) | 36    | \$2,520   | \$7,995      |
| TOTAL BUILDING PERMITS          | 812   | \$169,808 | \$34,015,011 |
|                                 |       |           |              |