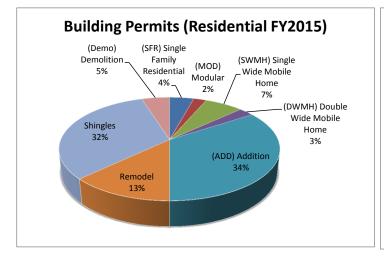

## \*\* BUILDING PERMITS BREAKDOWN \*\*

| DUIEDING I ERWITT                                                                                                                                            | DICERTIC                                 | DOMIN                                                               |                                                                                    |
|--------------------------------------------------------------------------------------------------------------------------------------------------------------|------------------------------------------|---------------------------------------------------------------------|------------------------------------------------------------------------------------|
| Residential Building Permits                                                                                                                                 | Total                                    | Fees                                                                | Job Cost                                                                           |
| (SFR) Single Family Residential                                                                                                                              | 21                                       | \$25,265                                                            | \$4,310,938                                                                        |
| (MOD) Modular                                                                                                                                                | 11                                       | \$10,812                                                            | \$1,945,145                                                                        |
| (SWMH) Single Wide Mobile Home                                                                                                                               | 33                                       | \$7,450                                                             | \$454,298                                                                          |
| (DWMH) Double Wide Mobile Home                                                                                                                               | 13                                       | \$3,425                                                             | \$662,172                                                                          |
| (TWMH) Triple Wide Mobile Home                                                                                                                               | 0                                        | \$0                                                                 | \$0                                                                                |
| (ADD) Addition                                                                                                                                               | 170                                      | \$21,554                                                            | \$1,452,840                                                                        |
| Remodel                                                                                                                                                      | 64                                       | \$16,221                                                            | \$1,091,811                                                                        |
| Shingles                                                                                                                                                     | 160                                      | \$11,625                                                            | \$719,181                                                                          |
| (Demo) Demolition                                                                                                                                            | 24                                       | \$1,430                                                             | \$81,580                                                                           |
| Total Residential                                                                                                                                            | 496                                      | \$97,782                                                            | \$10,717,965                                                                       |
| Commercial Building Permits (CN) Commercial - New (CA) Commercial - Addition (CU) Commercial - Upfit (OC) Occupancy Change (FS) Fire/Safety Total Commercial | 20<br>46<br>45<br>8<br>129<br><b>248</b> | \$71,127<br>\$13,199<br>\$36,893<br>\$1,170<br>\$7,725<br>\$130,114 | \$26,023,790<br>\$1,368,458<br>\$6,896,508<br>\$34,315<br>\$16,531<br>\$34,339,602 |
| Misc (Residential & Commercial)                                                                                                                              | 55                                       | \$3,295                                                             | \$47,224                                                                           |
| TOTAL BUILDING PERMITS                                                                                                                                       | 799                                      | \$231,191                                                           | \$45,104,791                                                                       |
|                                                                                                                                                              |                                          |                                                                     |                                                                                    |