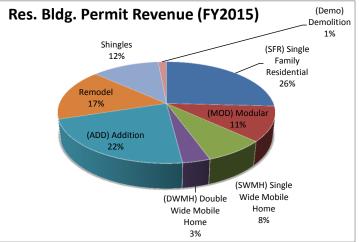

## \*\* BUILDING PERMITS BREAKDOWN \*\*

| DUIEDING I ERWITT                                                                                                                                            | DICERTIC                                 | DOMIN                                                               |                                                                                    |
|--------------------------------------------------------------------------------------------------------------------------------------------------------------|------------------------------------------|---------------------------------------------------------------------|------------------------------------------------------------------------------------|
| Residential Building Permits                                                                                                                                 | Total                                    | Fees                                                                | Job Cost                                                                           |
| (SFR) Single Family Residential                                                                                                                              | 21                                       | \$25,265                                                            | \$4,310,938                                                                        |
| (MOD) Modular                                                                                                                                                | 11                                       | \$10,812                                                            | \$1,945,145                                                                        |
| (SWMH) Single Wide Mobile Home                                                                                                                               | 33                                       | \$7,450                                                             | \$454,298                                                                          |
| (DWMH) Double Wide Mobile Home                                                                                                                               | 13                                       | \$3,425                                                             | \$662,172                                                                          |
| (TWMH) Triple Wide Mobile Home                                                                                                                               | 0                                        | \$0                                                                 | \$0                                                                                |
| (ADD) Addition                                                                                                                                               | 170                                      | \$21,554                                                            | \$1,452,840                                                                        |
| Remodel                                                                                                                                                      | 64                                       | \$16,221                                                            | \$1,091,811                                                                        |
| Shingles                                                                                                                                                     | 160                                      | \$11,625                                                            | \$719,181                                                                          |
| (Demo) Demolition                                                                                                                                            | 24                                       | \$1,430                                                             | \$81,580                                                                           |
| Total Residential                                                                                                                                            | 496                                      | \$97,782                                                            | \$10,717,965                                                                       |
| Commercial Building Permits (CN) Commercial - New (CA) Commercial - Addition (CU) Commercial - Upfit (OC) Occupancy Change (FS) Fire/Safety Total Commercial | 20<br>46<br>45<br>8<br>129<br><b>248</b> | \$71,127<br>\$13,199<br>\$36,893<br>\$1,170<br>\$7,725<br>\$130,114 | \$26,023,790<br>\$1,368,458<br>\$6,896,508<br>\$34,315<br>\$16,531<br>\$34,339,602 |
| Misc (Residential & Commercial)                                                                                                                              | 55                                       | \$3,295                                                             | \$47,224                                                                           |
| TOTAL BUILDING PERMITS                                                                                                                                       | 799                                      | \$231,191                                                           | \$45,104,791                                                                       |
|                                                                                                                                                              |                                          |                                                                     |                                                                                    |