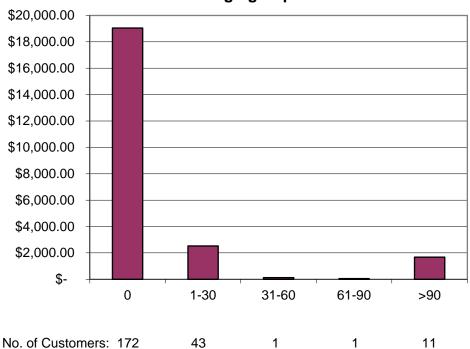

#### Kittrell Metered Accounts AR\*

| Age   | Curi | ent Month |
|-------|------|-----------|
| 0     | \$   | 19,044.58 |
| 1-30  | \$   | 2,529.85  |
| 31-60 | \$   | 124.66    |
| 61-90 | \$   | 54.99     |
| >90   | \$   | 1678.28   |
|       |      |           |

**Total Metered AR to Date:** \$23,432.36

<sup>\*</sup> Information as of July 31, 2023

|               |                                    |              | <b>Current Period</b> |            |               |         |
|---------------|------------------------------------|--------------|-----------------------|------------|---------------|---------|
| Account Id    | Account Description                | Budget (\$)  | 7.1.23-7.31.23        | YTD        | Balance       | % Used  |
| 16-329-432900 | INVESTMENT EARNINGS                | 15,000.00    | 5,131.01              | 5,131.01   | -9,868.99     | 34.2100 |
| 16-367-436701 | WATER LINE REIMB-CITY              | 16,504.00    | 0                     | 0          | -16,504.00    | 0.0000  |
| 16-375-437500 | METERED WATER SALES                | 1,100,000.00 | 85,741.87             | 85,741.87  | -1,014,258.13 | 7.7900  |
| 16-375-437501 | NON-METERED WATER REVENUE          | 100,000.00   | 8,700.69              | 8,700.69   | -91,299.31    | 8.7000  |
| 16-375-437502 | WATER - DEBT SETOFF REVENUE        | 5,000.00     | 0                     | 0          | -5,000.00     | 0.0000  |
| 16-376-437005 | MISCELLANEOUS REVENUES             | 3,500.00     | 272.00                | 272.00     | -3,228.00     | 7.7700  |
| 16-376-437505 | CONNECTION FEES                    | 20,000.00    | 5,385.00              | 5,385.00   | -14,615.00    | 26.9300 |
| 16-376-437506 | RECONNECT FEES                     | 6,000.00     | 575.79                | 575.79     | -5,424.21     | 9.6000  |
| 16-376-437507 | NSF CHECK FEES                     | -800.00      | -106.36               | -106.36    | 693.64        | 0.0000  |
| 16-376-437508 | LATE PAYMENT FEES                  | 18,500.00    | 1,494.57              | 1,494.57   | -17,005.43    | 8.0800  |
| 16-397-439710 | TRANSFER FROM GENERAL FUND         | 29,312.00    | 0                     | 0          | -29,312.00    | 0.0000  |
|               | WATER DISTRICT FUND Revenue Totals | 1,313,016.00 | 107,194.57            | 107,194.57 | -1,205,821.43 |         |