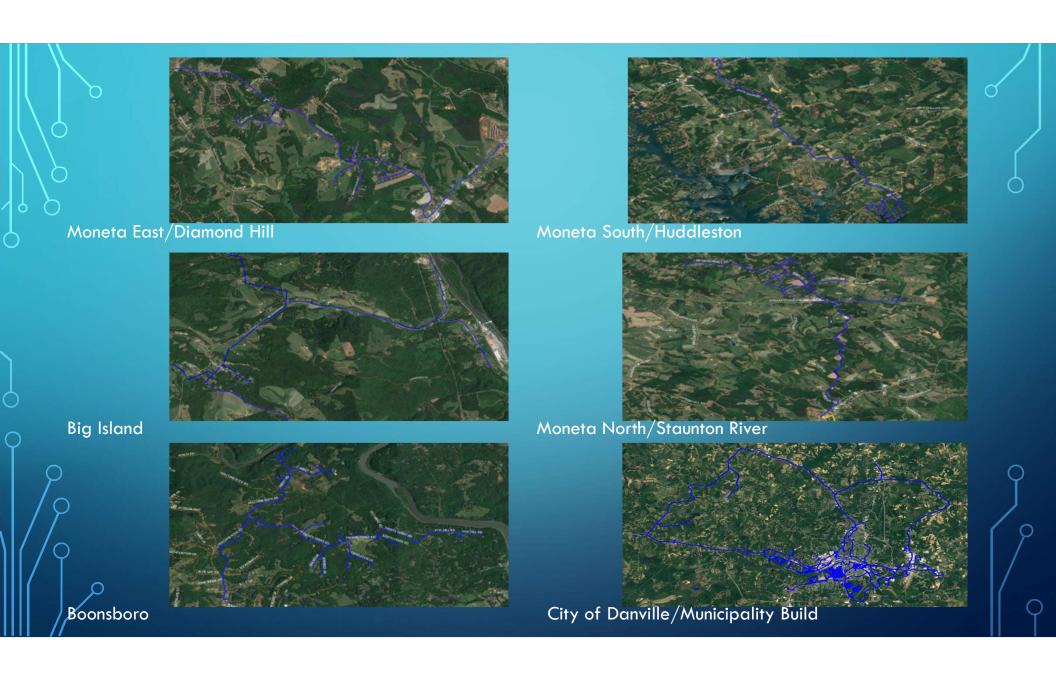

# ZITEL PARTNERSHIPS

WE PRIDE OURSELVES ON BEING A REGIONAL COMPANY IN THE COMMONWEALTH, WHOSE FOCUS IS ON RURAL BROADBAND, AND LOOK FORWARD TO EXPANDING INTO THE GREAT STATE OF NORTH CAROLINA. AS A LOCALLY OWNED PROVIDER, WE ARE ABLE TO WORK WITH COUNTIES AS A FULL PARTNER. WE CAN DO THINGS OUR COMPETITORS CANNOT, LIKE OFFERING DARK FIBER USAGE, UTILIZING VOLUNTEER F.D. AND EMS FACILTIES AS POPS (POINT OF PRESENCE) IN EXCHANGE FOR A LIFETIME OF FREE INTERNET SERVICE.

WE FOCUS ON BRINGING SERVICE TO RURAL AREAS, BASICALLY WE BUILD FIBER WHERE OTHER COMPANIES WON'T.

## ZITEL'S KEYS TO SUCCESS

- We keep our overhead low
  - We are not top heavy in management, like larger corporations and legacy Telephone Companies.
  - We own our own outside plant construction company.
- We do things differently than our competitors
  - We design our processes and customer relations on the way we would want to be treated by our own providers.
  - We can be flexible to our customers and to our local government partners.
- We have over 20 years of IT and Network Security experience