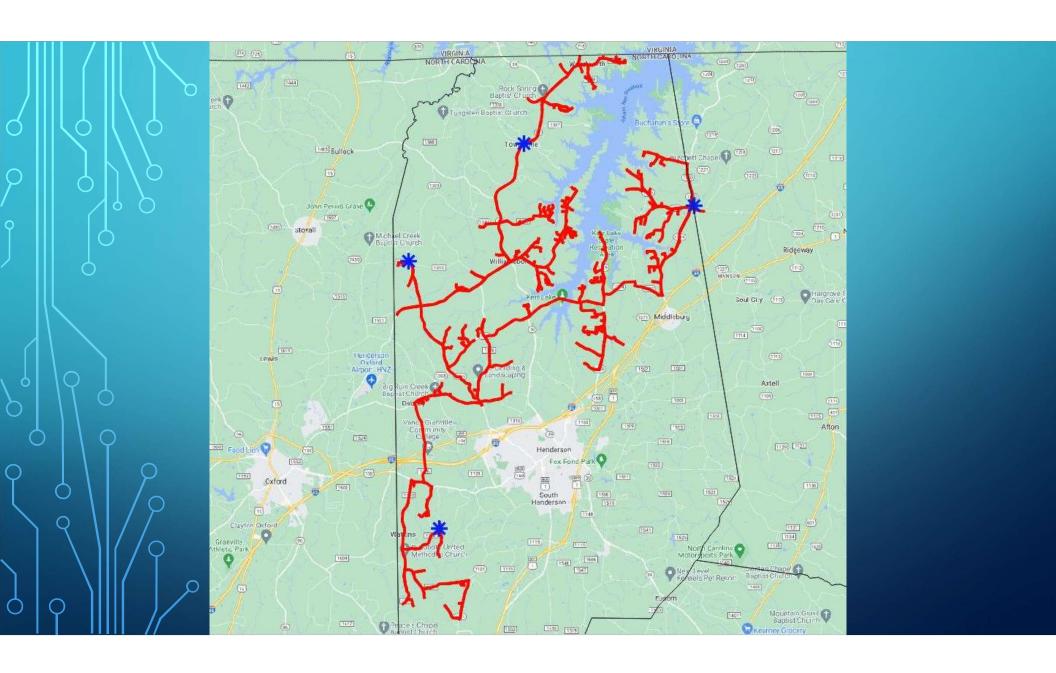

# VATI 2022 Build in Bedford County

## **GREAT GRANTS VANCE COUNTY BUILD**

1080 ELIGABLE ADDRESS PASSINGS

3,748 TOTAL ADDRESS PASSINGS

126 MILES OF FIBER

TOTAL PROJECT COST - \$3,767,925.60

ESTIMATED NCDIT CONTRIBUTION -\$2,600,000.00

ESTIMATED ZITEL CONTRIBUTION - \$1,167,925.60