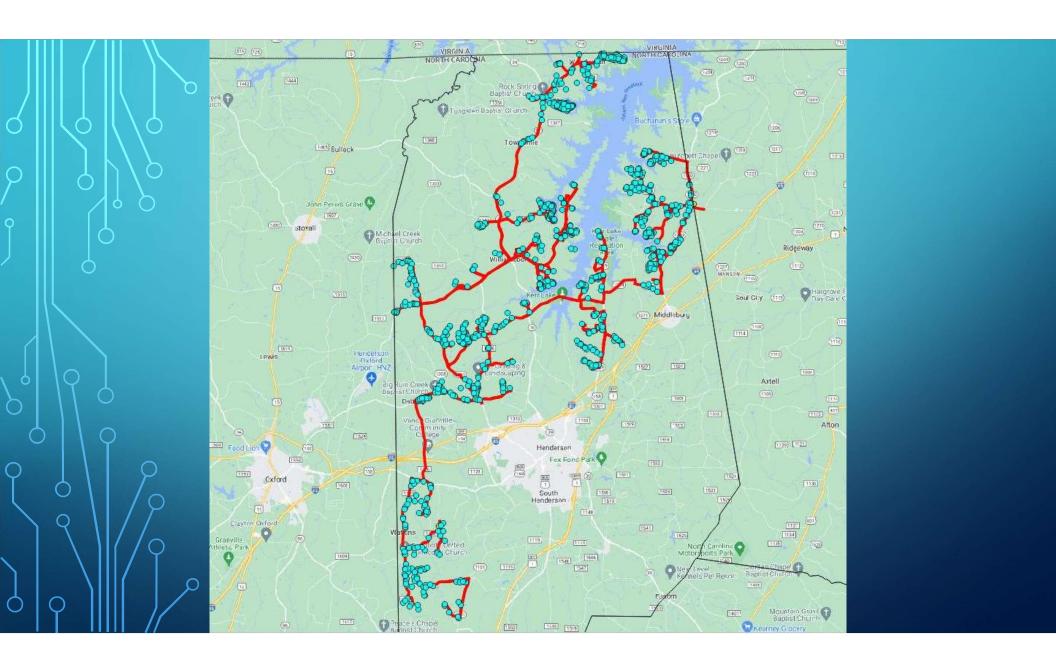

# VATI 2022 Build in Bedford County

## **GREAT GRANTS VANCE COUNTY BUILD**

1080 ELIGABLE ADDRESS PASSINGS

3,748 TOTAL ADDRESS PASSINGS

126 MILES OF FIBER

TOTAL PROJECT COST - \$3,767,925.60

ESTIMATED NCDIT CONTRIBUTION -\$2,600,000.00

ESTIMATED ZITEL CONTRIBUTION - \$1,167,925.60