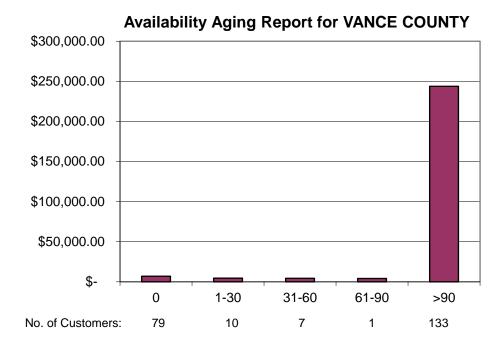

## Vance County Availability Accounts AR\*

| Age   | <b>Current Month</b> |
|-------|----------------------|
| 0     | \$7,030.19           |
| 1-30  | \$4,648.97           |
| 31-60 | \$4,390.00           |
| 61-90 | \$4,203.00           |
| >90   | \$243,748.64         |

#### **Total Availability AR to Date:**

\$264,020.80

113

16

5

30