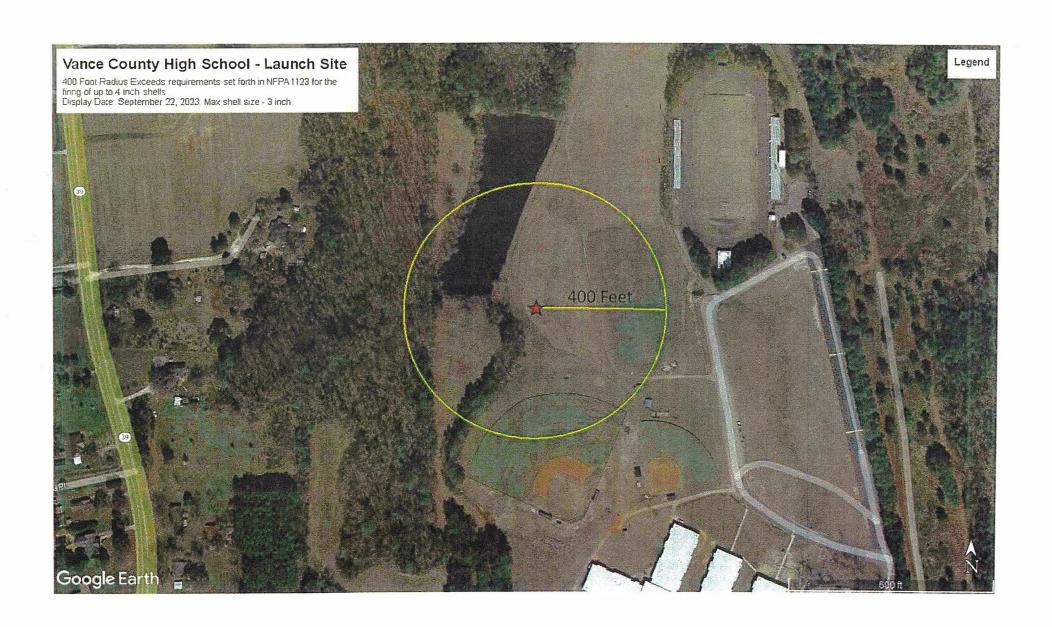

# Vance County County Manager's Report to the Board September 5, 2023

- A. Justice Assistance Grant. The Vance County Sheriff's Office and the Henderson Police Department jointly receive federal funds from the Edward Byrne Memorial Justice Assistance Grant Program (JAG) to purchase equipment. The City submits the application and conducts the required due diligence. The distribution of funds is 70% City (\$36,359) and 30% County (\$13,373). The two governing bodies must enter into a Memorandum of Understanding (Inter-local Agreement) in order to receive and utilize the federal funds. Due to the timeframe for the grant, both city and county managers have authorized submittal of the grant with receipt subject to final action by the Board. Recommendation: Approve the inter-local agreement between the City and County for the purpose of receiving and using federal JAG funds in the amount of \$13,373.
- **B. Fireworks Permit Vance County High School.** Vance County High School is requesting approval for a fireworks permit for a fireworks display at 925 Garrett Road, Henderson on September 22, 2023 for homecoming night. The display will be handled by a professional pyrotechnics firm (Zambelli Fireworks Mfg. Co.) with the appropriate credentials and insurance coverage. The county fire marshal has approved the permit subject to board approval. **Recommendation:** Approve the request from Vance County High School and Zambelli Fireworks Mfg. Co. for a permit to discharge fireworks at 925 Garrett Road, Henderson on Friday, September 22, 2023.
- **C. Courthouse Security.** Ongoing discussion and meetings have occurred related to the Sheriff's Office proposal to limit access to the Rose Avenue entrance of the building. The Courthouse Security Committee initially met on August 11 on this matter. From this meeting, two additional meetings were set for August 30 and September 15. *For your information*.
- **D.** Opioid Settlement Funds Annual Meeting Requirement. Each county in North Carolina is required by the executed Memorandum of Agreement to hold an annual meeting, specifically with its municipalities, to explain the MOA, review monies being received, and go over the approved uses of the funds. *Recommendation: Schedule an informational meeting for Monday, September 18.*
- E. Consideration for the Creation of Task Forces (Violent Crime and Opioid Settlement Fund Use). It has been suggested that two separate task forces be created for each specific purpose. Staff is seeking the board's direction on this.