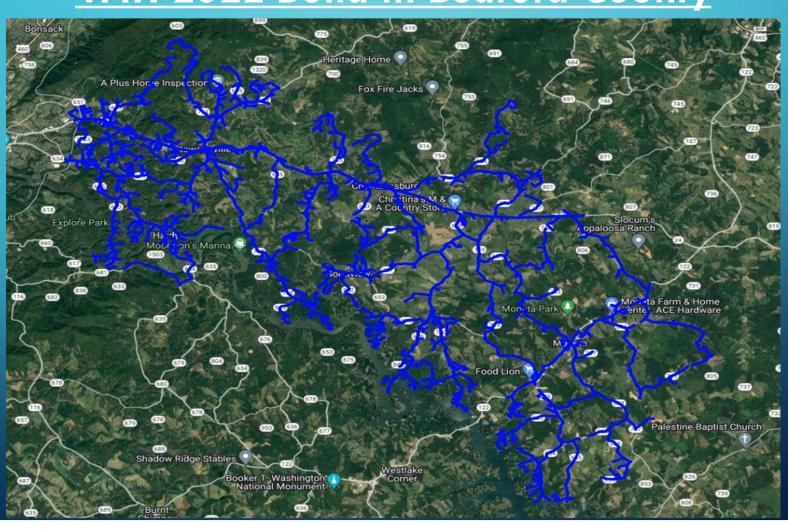

# VATI 2022 Build in Bedford County

## **GREAT GRANTS VANCE COUNTY BUILD**

1080 ELIGABLE ADDRESS PASSINGS

3,748 TOTAL ADDRESS PASSINGS

126 MILES OF FIBER

TOTAL PROJECT COST - \$3,767,925.60

ESTIMATED NCDIT CONTRIBUTION -\$2,600,000.00

ESTIMATED ZITEL CONTRIBUTION - \$1,167,925.60