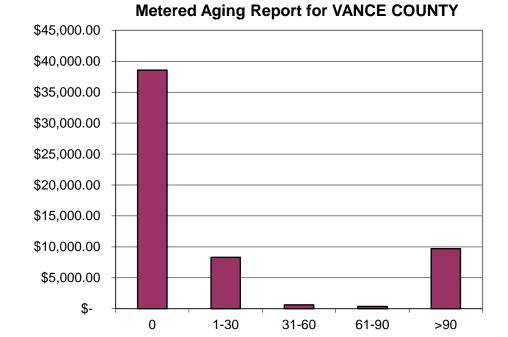

### Vance County Metered Accounts AR\*

| Age   | <b>Current Month</b> |
|-------|----------------------|
| 0     | \$38,586.91          |
| 1-30  | \$8,299.89           |
| 31-60 | \$630.11             |
| 61-90 | \$372.23             |
| >90   | \$9,708.00           |

#### **Total Metered AR to Date:**

\$57,597.14

459

No. of Customers

<sup>\*</sup> Information as of July 31, 2023