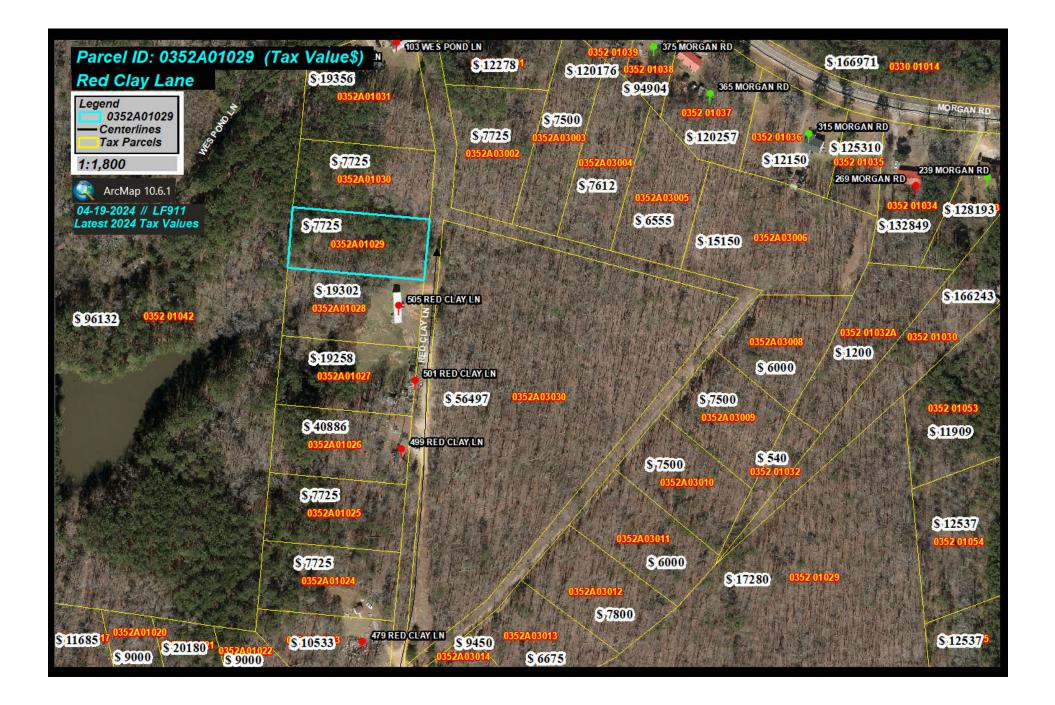

#### 9. County Attorney's Report

- a. REO Property New Offer
  - Red Clay Lane Lot Parcel 0352A01029