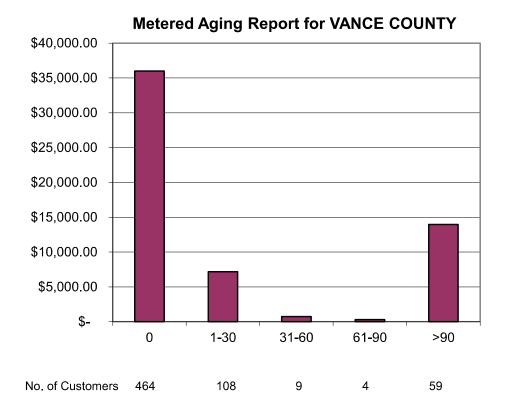

#### Vance County Metered Accounts AR\*

| Age   | <b>Current Month</b> |
|-------|----------------------|
| 0     | \$35,987.33          |
| 1-30  | \$7,174.35           |
| 31-60 | \$ 742.38            |
| 61-90 | \$ 302.80            |
| >90   | \$13,952.14          |

### **Total Metered AR to Date:** \$58,159.00

<sup>\*</sup> Information as of March 31, 2024