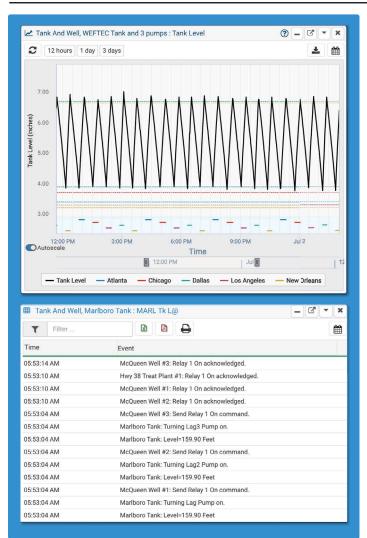

Real–time notifications and reports inform operators of high pump starts, excessive pump runtimes, AC failure, low battery, and more. The 123SCADA web portal allows an operator with appropriate security credentials to adjust the pump on/off trigger levels and view current level readings. Trending graphs and reports are accessible on desktops and through the 123SCADA app on smart phones and tablets.

### Tank and Well Package

- On the 123SCADA web portal the customer can view:
  - · Current and historic tank levels
  - · Real-time well call and run status

#### With administrator credentials the operator can:

- Set well control points
- Enable and disable alternation
- Manually run or lock out individual wells via virtual HOA switch
- Set high and low alarm points