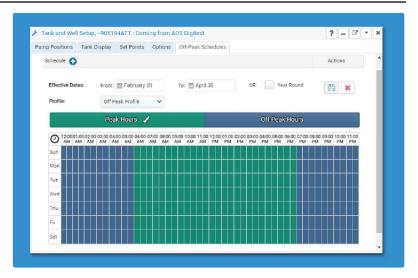

#### Off-Peak Schedules

Off-Peak Schedules allow users to control the filling of their tanks to a different level during off-peak hours to take advantage of lower utility costs. By keeping the levels high during the off-peak period the tank will be nearly full at the start of the peak period where energy costs are higher. Depending on the size of the tank and demand for water the pumps may not need to run at all during the peak period.

Configure off—peak schedules from the 123SCADA web portal using the following navigation path: Start Menu > Applications > Tank and Well > Wrench > Off—Peak Schedules

(877) 993-1911 • sales@123mc.com • www.123mc.com