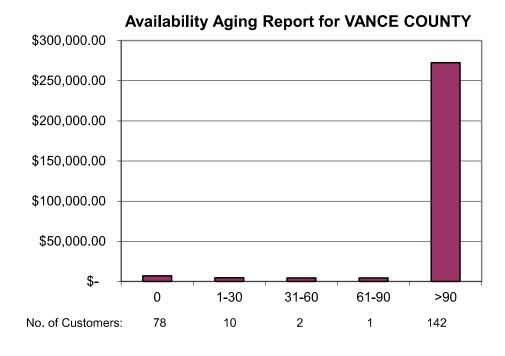

#### Vance County Availability Accounts AR\*

| Age   | <b>Current Month</b> |
|-------|----------------------|
| 0     | \$7,038.08           |
| 1-30  | \$4,647.00           |
| 31-60 | \$4,377.00           |
| 61-90 | \$4,420.40           |
| >90   | \$272,562.65         |

#### Total Availability AR to Date:

\$293,046.13