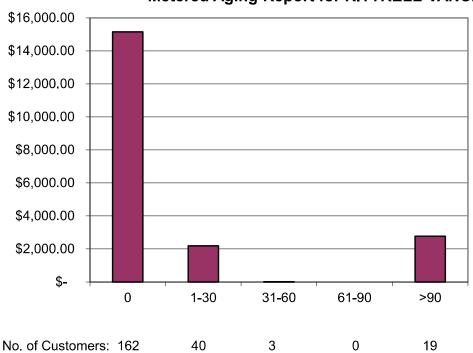

#### **Metered Aging Report for KITTRELL-VANCE**

## Kittrell Metered Accounts AR\*

| Age   | Curi | ent Month |
|-------|------|-----------|
| 0     | \$   | 15,150.50 |
| 1-30  | \$   | 2,186.00  |
| 31-60 | \$   | 17.99     |
| 61-90 | \$   | .00       |
| >90   | \$   | 2,773.23  |